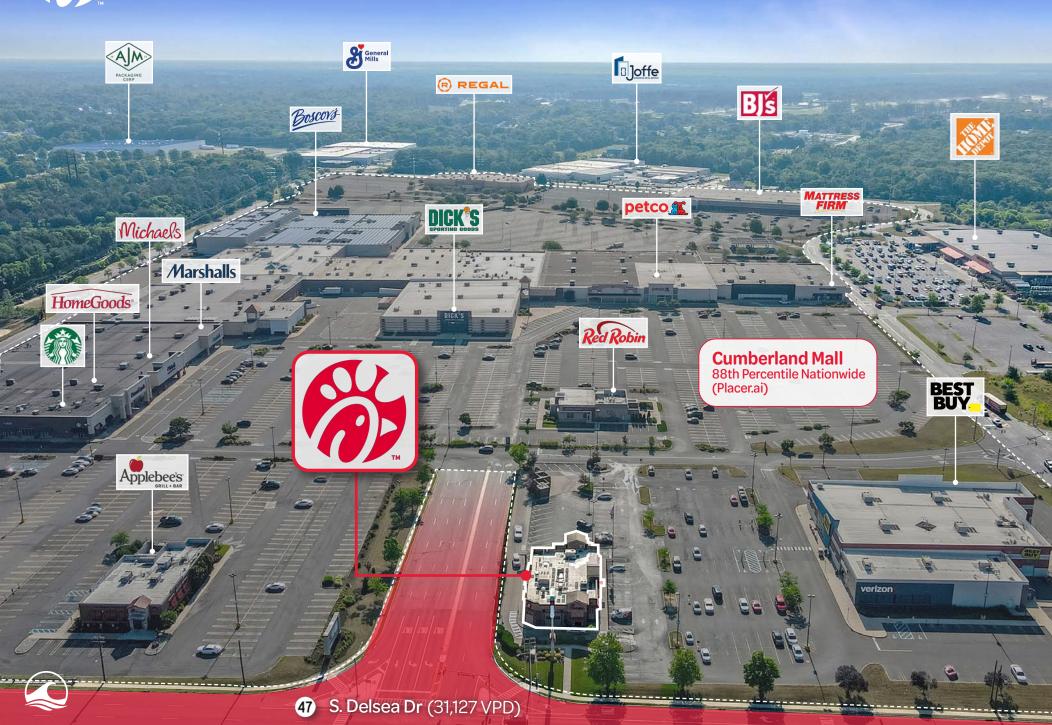

## Executive Summary

Atlantic Capital Partners has been exclusively engaged to solicit offers for the sale of Chick-fil-A located in Vineland, New Jersey. This 4,650 SF asset sits at the signalized entrance to the Cumberland Mall (over 1M visits in the last 12 months) and has been 100% occupied by Chick-fil-A since 2012. The subject property benefits from unmatched signage and visibility along Rt 47 (S Delsea Drive), a major regional retail market servicing a rapidly growing and affluent South Jersey submarket.

## Located in High Traffic Retail Corridor

Outparcel to the 941,148 SF Cumberland Mall, which features tenants such as Boscov's, Dicks Sporting Goods, BJ's, Home Depot, Regal Cinemas, Best Buy, HomeGoods, Marshalls, Michael's, Petco, Red Lobster, Starbucks, Applebee's Red Robin and more. Additional national tenants along Route 47 within close proximity include ALDI, Walmart, Target, Kohl's, Lowe's, Big Lots, Wawa, Chipotle, and more.

## Excellent Visibility and Regional Access

The subject property features excellent signage and visibility at the signalized entrance to Cumberland Mall from S. Delsea Drive/Route 47 (26,219 VPD) and is directly accessible via an exit to the mall from Route 55 (31,668 VPD). The Property is strategically located just hundreds of feet from the I-47/I-55 interchange and is immediately adjacent to stops on the NJ Transit 313 and 553 bus transportation routes.