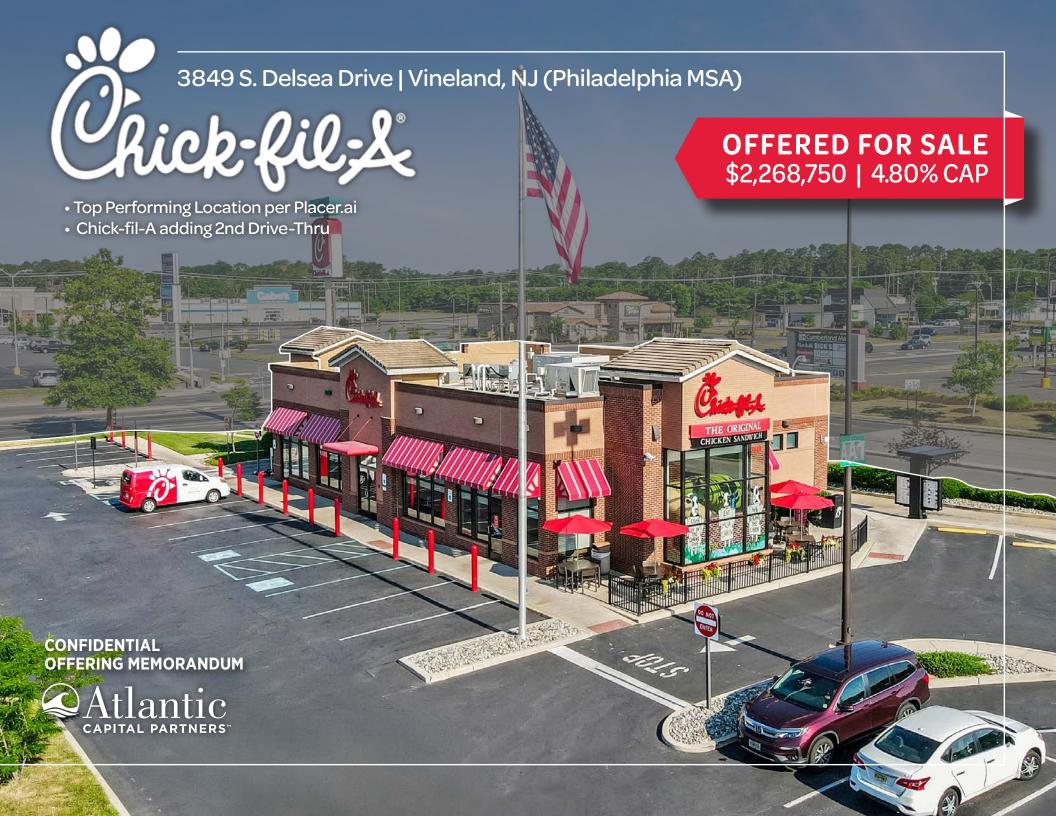

hick-fil-& -3849 S. DELSEA DR

\$108,900 NOI

4.80% **CAP Rate** 

\$2,268,750 Price

| Asset Snapshot            |                                    |  |
|---------------------------|------------------------------------|--|
| Tenant Name               | Chick-fil-A                        |  |
| Address                   | 3849 S. Delsea Drive, Vineland, NJ |  |
| Building Size (GLA)       | 4,650                              |  |
| Land Size                 | 0.82 Acres                         |  |
| Year Built/Renovated      | 2012                               |  |
| Signator/Guarantor        | Corporate Guarantee                |  |
| Lease Type                | NNN Ground Lease                   |  |
| Landlord Responsibilities | None                               |  |
| Rent Commencement Date    | 3/15/2012                          |  |
| Remaining Term            | 8 Years                            |  |
| Current Annual Rent       | \$108,900                          |  |
|                           |                                    |  |

## Executive Summary

Atlantic Capital Partners has been exclusively engaged to solicit offers for the sale of Chick-fil-A located in Vineland, New Jersey. This 4,650 SF asset sits at the signalized entrance to the Cumberland Mall (over 1M visits in the last 12 months) and has been 100% occupied by Chick-fil-A since 2012. The subject property benefits from unmatched signage and visibility along Rt 47 (S Delsea Drive), a major regional retail market servicing a rapidly growing and affluent South Jersey submarket.