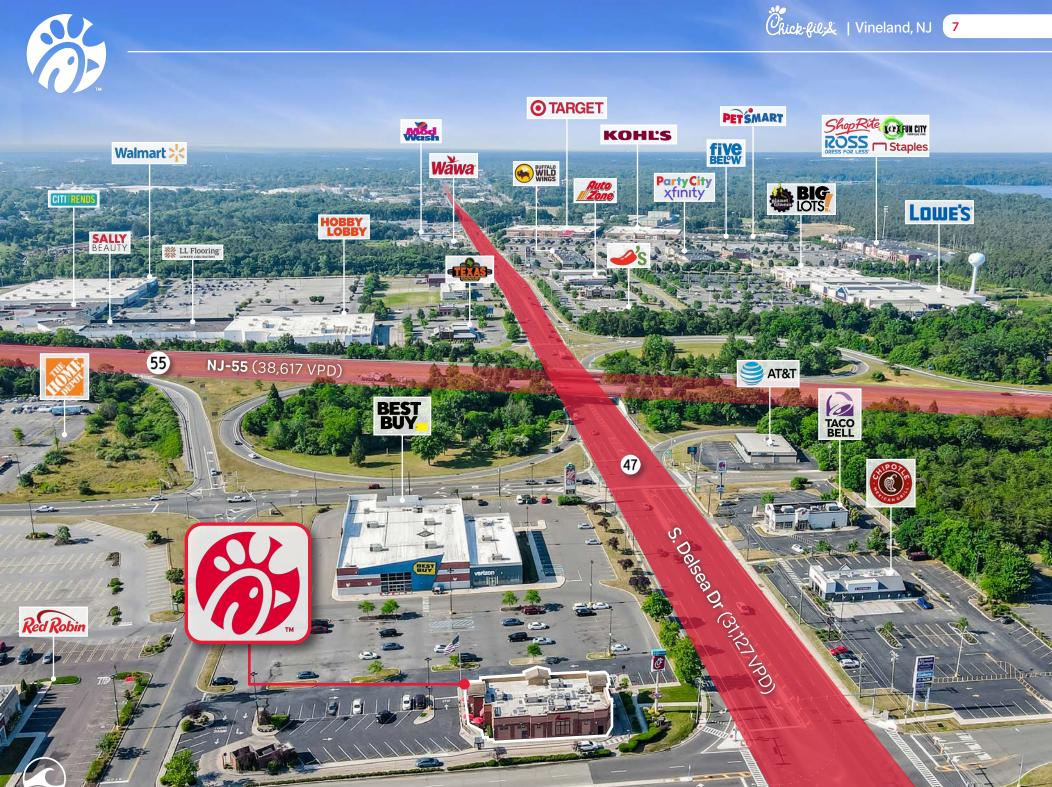

## Located in High Traffic Retail Corridor

Outparcel to the 941,148 SF Cumberland Mall, which features tenants such as Boscov's, Dicks Sporting Goods, BJ's, Home Depot, Regal Cinemas, Best Buy, HomeGoods, Marshalls, Michael's, Petco, Red Lobster, Starbucks, Applebee's Red Robin and more. Additional national tenants along Route 47 within close proximity include ALDI, Walmart, Target, Kohl's, Lowe's, Big Lots, Wawa, Chipotle, and more.

## Excellent Visibility and Regional Access

The subject property features excellent signage and visibility at the signalized entrance to Cumberland Mall from S. Delsea Drive/Route 47 (26,219 VPD) and is directly accessible via an exit to the mall from Route 55 (31,668 VPD). The Property is strategically located just hundreds of feet from the I-47/I-55 interchange and is immediately adjacent to stops on the NJ Transit 313 and 553 bus transportation routes.