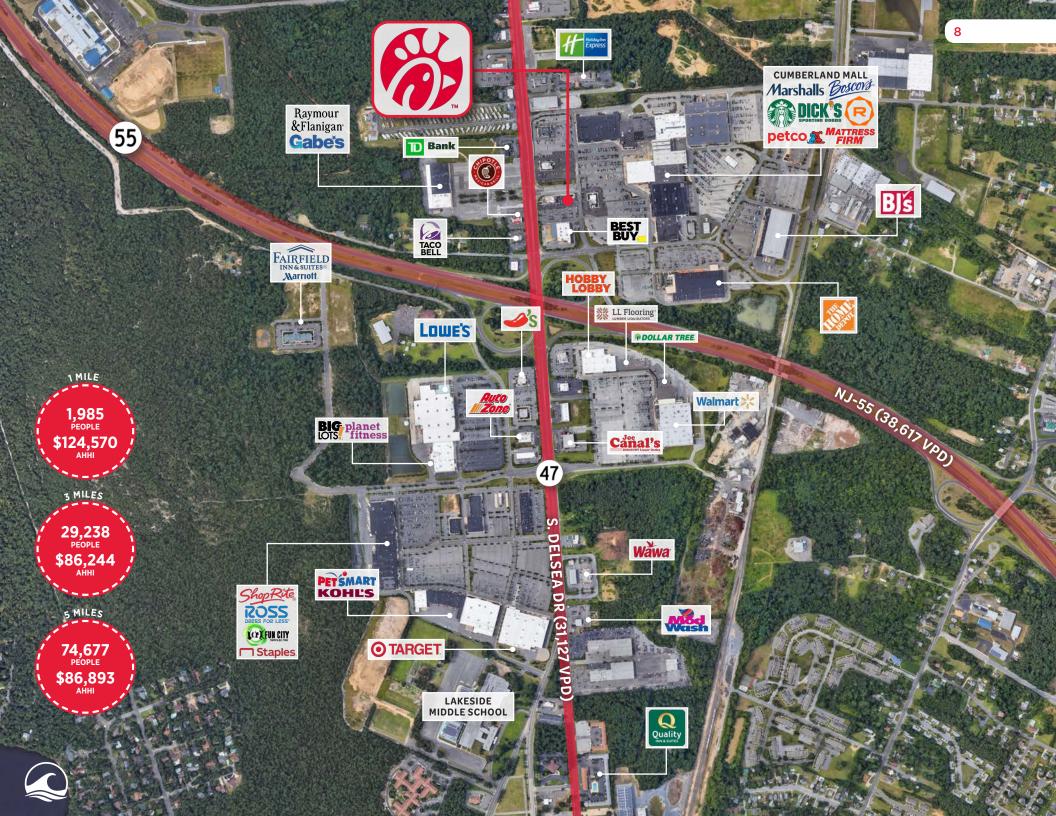

## Located in High Traffic Retail Corridor

Outparcel to the 941,148 SF Cumberland Mall, which features tenants such as Boscov's, Dicks Sporting Goods, BJ's, Home Depot, Regal Cinemas, Best Buy, HomeGoods, Marshalls, Michael's, Petco, Red Lobster, Starbucks, Applebee's Red Robin and more. Additional national tenants along Route 47 within close proximity include ALDI, Walmart, Target, Kohl's, Lowe's, Big Lots, Wawa, Chipotle, and more.

## Excellent Visibility and Regional Access

The subject property features excellent signage and visibility at the signalized entrance to Cumberland Mall from S. Delsea Drive/Route 47 (26,219 VPD) and is directly accessible via an exit to the mall from Route 55 (31,668 VPD). The Property is strategically located just hundreds of feet from the I-47/I-55 interchange and is immediately adjacent to stops on the NJ Transit 313 and 553 bus transportation routes.