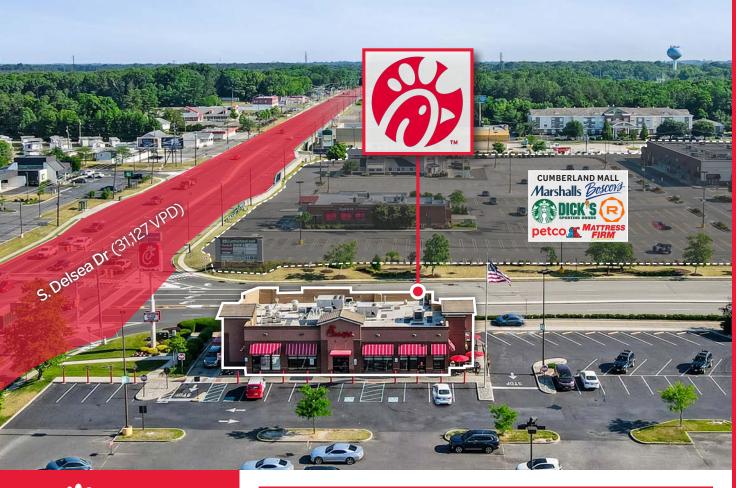

## Executive Summary

Atlantic Capital Partners has been exclusively engaged to solicit offers for the sale of Chick-fil-A located in Vineland, New Jersey. This 4,650 SF asset sits at the signalized entrance to the Cumberland Mall (over 1M visits in the last 12 months) and has been 100% occupied by Chick-fil-A since 2012. The subject property benefits from unmatched signage and visibility along Rt 47 (S Delsea Drive), a major regional retail market servicing a rapidly growing and affluent South Jersey submarket.

## Located in High Traffic Retail Corridor

Outparcel to the 941,148 SF Cumberland Mall, which features tenants such as Boscov's, Dicks Sporting Goods, BJ's, Home Depot, Regal Cinemas, Best Buy, HomeGoods, Marshalls, Michael's, Petco, Red Lobster, Starbucks, Applebee's Red Robin and more. Additional national tenants along Route 47 within close proximity include ALDI, Walmart, Target, Kohl's, Lowe's, Big Lots, Wawa, Chipotle, and more.

## Excellent Visibility and Regional Access

The subject property features excellent signage and visibility at the signalized entrance to Cumberland Mall from S. Delsea Drive/Route 47 (26,219 VPD) and is directly accessible via an exit to the mall from Route 55 (31,668 VPD). The Property is strategically located just hundreds of feet from the I-47/I-55 interchange and is immediately adjacent to stops on the NJ Transit 313 and 553 bus transportation routes.