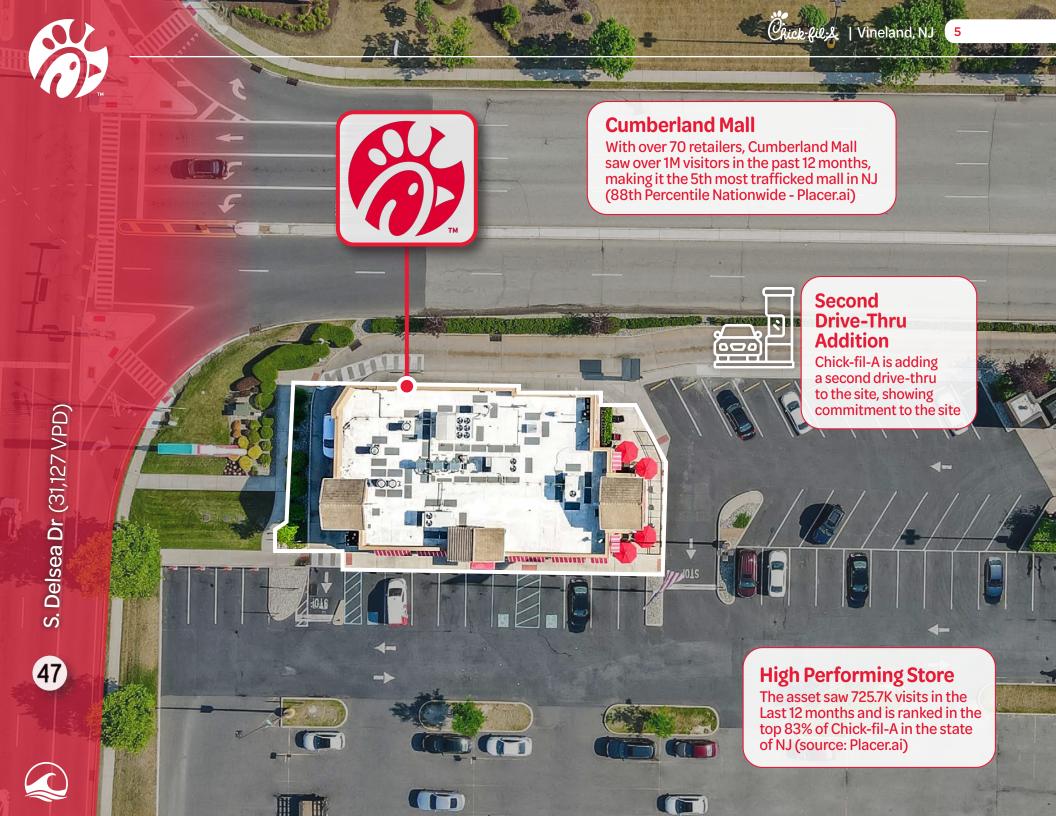

Chick-fil-A executed a long-term 20-year ground lease in 2012 which includes 10% rent escalations throughout the initial term and at the beginning of each option period. Chick-fil-A currently pays \$108,900 which bumps in April 2027 to \$119,790. Chick-fil-A is currently adding a second drivethru service window demonstrating immense commitment to this location.

## High Performing Location (Top 10 in NJ)

The subject property saw 725k + visits in the last 12 months, ranking in the top 83% of Chick-fil-A's within the state of New Jersey (Placer.ai).

### **Addition Of Second Drive-Thru**

Chick-fil-A has been approved to add an additional drive-thru to the subject property demonstrating not only locational commitment but highlighting strong store performance.

## Located in High Traffic Retail Corridor

Outparcel to the 941,148 SF Cumberland Mall, which features tenants such as Boscov's, Dicks Sporting Goods, BJ's, Home Depot, Regal Cinemas, Best Buy, HomeGoods, Marshalls, Michael's, Petco, Red Lobster, Starbucks, Applebee's Red Robin and more. Additional national tenants along Route 47 within close proximity include ALDI, Walmart, Target, Kohl's, Lowe's, Big Lots, Wawa, Chipotle, and more.