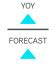

#### Monthly Average Rent & Occupancy

The rental outlook for Dallas-Fort Worth anticipates a recovery, with rents expected to increase slightly above 1% by the end of 2024 and near 3% by 2025.

#### **Historic Comparison**

|                                     | 2023 Q1 | 2023 Q4 | 2024 Q1 | 2025 Q1 |
|-------------------------------------|---------|---------|---------|---------|
| Total Inventory<br>(Existing Units) | 900,544 | 922,947 | 933,671 | 978,783 |
| <b>New Supply</b> (Units Delivered) | 5,035   | 8,164   | 10,724  | 45,112  |
| <b>Demand</b> (Units Absorbed)      | 43      | 3,165   | 7,260   | 47,195  |
| Occupancy                           | 93.6%   | 92.9%   | 92.6%   | 93.2%   |
| Under<br>Construction<br>(Units)    | 77,494  | 73,517  | 68,418  | 39,060  |
| Average<br>Monthly Rent<br>(Asking) | \$1,533 | \$1,526 | \$1,515 | \$1,565 |