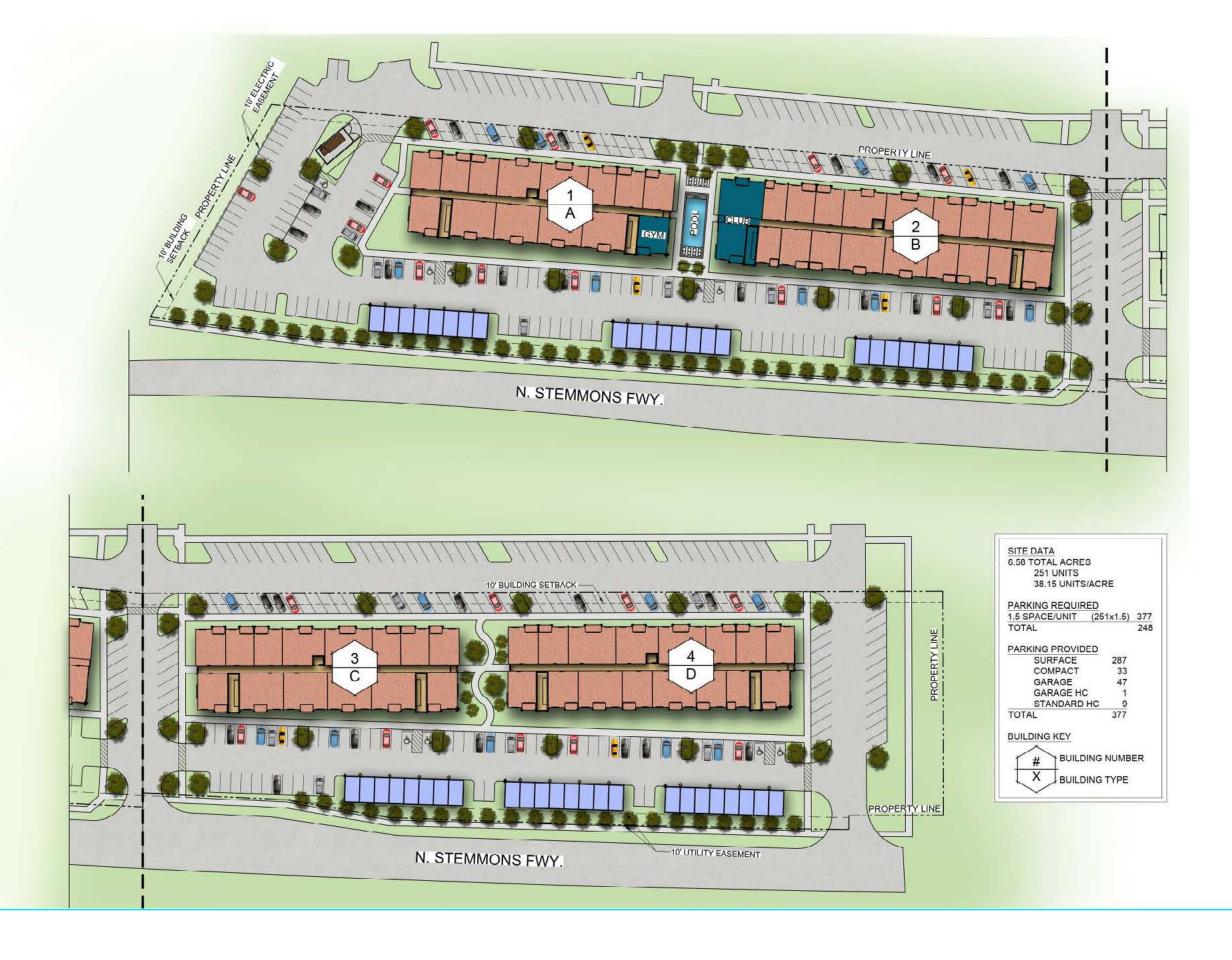

## Site Plan

## **The Opportunity**

Colliers Dallas Multifamily Advisors has been retained by Anthem Development as exclusive agent to arrange the development capitalization for Anthem Village, a proposed 256-unit, \$51 million luxury multifamily community in Lewisville, Texas. Anthem Village will consist of four 4-story, elevator serviced buildings with surface parking. Site plan and civil schematics are completed and have been approved by the city. Permit plans are in progress. Anthem Commercial Construction, a subsidiary of Anthem Development, self-executes as a general contractor and is prepared to sign a GMP contract.

#### **Site Description**

| Location:          | SWQ of Justin Road and I-35E, immediately east of Norra Apartments |
|--------------------|--------------------------------------------------------------------|
| Site Area:         | 6.64 acres                                                         |
| Indicated Density: | 39 units per acre                                                  |
| Zoning:            | PD-MU                                                              |
|                    |                                                                    |

#### **Property Description**

| Number of Units:                | 256 units                                  |
|---------------------------------|--------------------------------------------|
| Net Rentable Area:              | 223,210 square feet                        |
| Average Unit Size:              | 872 square feet                            |
| Projected Year of Construction: | 2027                                       |
| Design Description:             | 4-story with elevators and surface parking |
| Garage Parking Spaces:          | 377 parking spaces                         |
| Parking Ratio:                  | 1.47 spaces per unit                       |
|                                 |                                            |