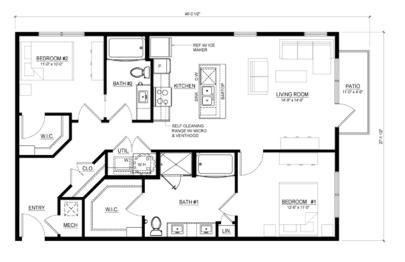

of-the-art fitness center
- Resort-style pool with outdoor kitchens
- Pet spa and pet park
- Private Garages

#### **Unit Amenities**

- Brazilian granite counter tops
- Custom kitchen cabinetry
- Under counter lighting
- LED fixtures
- Wood-style flooring
- Stainless steel appliances
- Attached private yards\*
- Heightened ceilings\*
- Pool and courtyard views\*

# Example Amenities









<sup>\*</sup>in select units

## Site Plan



# **Example Floor Plans**

## **Studio**



## **One Bedroom**



## One Bedroom



## One Bedroom

**A3** 



## One Bedroom

ΑZ



## One Bedroom



# One Bedroom



# One Bedroom



One Bedroom



## Two Bedroom



# **Example Floor Plans**

# Two Bedroom



# Two Bedroom



## Two Bedroom



## Two Bedroom



## Two Bedroom



## Two Bedroom

**B5** 



## Two Bedroom



## Two Bedroom





#### **DFW Overview**

7.8M

Current DFW Residents

4th
Largest Metro in the US

150,000

Annual Population Growth (#1 in the Nation)

3.3%
Unemployment Rate

Robust Job Growth Dallas–Fort Worth is an **ideal location for businesses to thrive**. With a low cost of living, a business-friendly environment, a highly educated and skilled workforce, and a central US location, the region provides an excellent opportunity for businesses to expand and succeed. The Federal Reserve Bank of Dallas' data speaks for itself, showing the region to be **one of the strongest economies in the country**. Dallas-Fort Worth boasts a variety of cultural attractions, a vibrant nightlife, and a wide range of recreational activities that make it an attractive place to call h