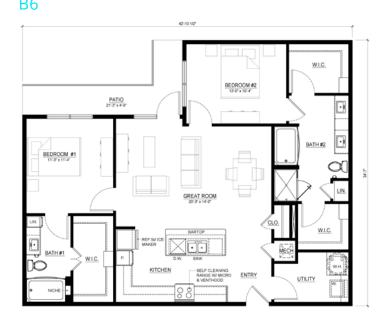

center
- Resort-style pool with outdoor kitchens
- Pet spa and pet park
- Private Garages

#### **Unit Amenities**

- Brazilian granite counter tops
- Custom kitchen cabinetry
- Under counter lighting
- LED fixtures
- Wood-style flooring
- Stainless steel appliances
- Attached private yards\*
- Heightened ceilings\*
- Pool and courtyard views\*

# Example Amenities









<sup>\*</sup>in select units

## Site Plan



# **Example Floor Plans**

## **Studio**



## **One Bedroom**



## One Bedroom



## One Bedroom

**A3** 



## One Bedroom

ΑZ



## One Bedroom



# One Bedroom



# One Bedroom



One Bedroom



## Two Bedroom



# **Example Floor Plans**

# Two Bedroom



# Two Bedroom



## Two Bedroom



## Two Bedroom



## Two Bedroom



## Two Bedroom

**B5** 



## Two Bedroom



## Two Bedroom





#### **DFW Overview**

7.8M

Current DFW Residents

4th
Largest Metro in the US

150,000

Annual Population Growth (#1 in the Nation)

3.3%
Unemployment Rate

Robust Job Growth Dallas–Fort Worth is an **ideal location for businesses to thrive**. With a low cost of living, a business-friendly environment, a highly educated and skilled workforce, and a central US location, the region provides an excellent opportunity for businesses to expand and succeed. The Federal Reserve Bank of Dallas' data speaks for itself, showing the region to be **one of the strongest economies in the country**. Dallas-Fort Worth boasts a variety of cultural attractions, a vibrant nightlife, and a wide range of recreational activities that make it an attractive place to call home. From being on