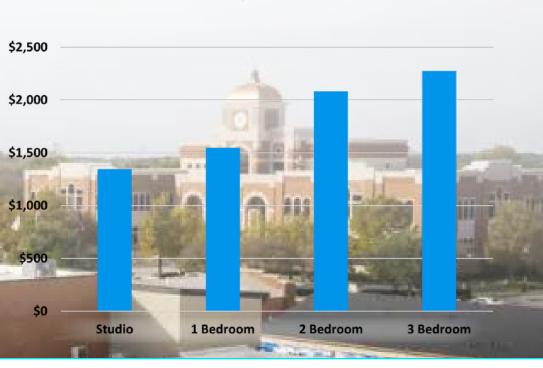

## **Monthly Rents**

| Unit Type     | Unit<br>Description | Number of Units | Unit Size | Total Area | Market Rent<br>Per Unit | Market Rent<br>Per Sq. Ft. |
|---------------|---------------------|-----------------|-----------|------------|-------------------------|----------------------------|
| A0            | Studio              | 10              | 560       | 5,600      | \$1,344                 | \$2.40                     |
| A0-RR         | Studio              | 2               | 560       | 1,120      | \$1,344                 | \$2.40                     |
| A1            | 1B/1B               | 64              | 670       | 42,880     | \$1,500                 | \$2.24                     |
| A2            | 1B/1B               | 64              | 694       | 13,880     | \$1,841                 | \$2.65                     |
| А3            | 1B/1B               | 16              | 830       | 13,280     | \$1,655                 | \$1.99                     |
| B1            | 2B/2B               | 40              | 1,060     | 42,400     | \$2,028                 | \$1.91                     |
| B1-RR         | 2B/2B               | 8               | 1,060     | 8,480      | \$2,028                 | \$1.91                     |
| B2            | 2B/2B               | 24              | 1,115     | 26,760     | \$2,131                 | \$1.91                     |
| B2-RR         | 2B/2B               | 4               | 1,115     | 4,460      | \$2,131                 | \$1.91                     |
| В3            | 2B/2B               | 13              | 1,200     | 15,600     | \$2,172                 | \$1.81                     |
| C1            | 3B/2B               | 11              | 1,330     | 14,630     | \$2,276                 | \$1.71                     |
| Total/Average |                     | 256             | 872       | 223,210    | \$1,756                 | \$2.01                     |