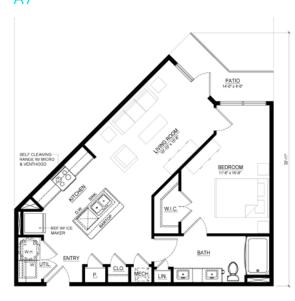

Composition**

Studio 1 Bedroom 2 Bedroom 3 Bedroom

## **Monthly Rents**



## **Amenities**



## **Community Amenities**

- 4,000 sf clubhouse
- Remote work lounge
- State-of-the-art fitness center
- Resort-style pool with outdoor kitchens
- Pet spa and pet park
- Private Garages

#### **Unit Amenities**

- Brazilian granite counter tops
- Custom kitchen cabinetry
- Under counter lighting
- LED fixtures
- Wood-style flooring
- Stainless steel appliances
- Attached private yards\*
- Heightened ceilings\*
- Pool and courtyard views\*

# Example Amenities









<sup>\*</sup>in select units

## Site Plan



# **Example Floor Plans**

## **Studio**



## **One Bedroom**



## One Bedroom



## One Bedroom

**A3** 



## One Bedroom

ΑZ



## One Bedroom



# One Bedroom



# One Bedroom



One Bedroom



## Two Bedroom



# **Example Floor Plans**

# Two Bedroom



# Two Bedroom



## Two Bedroom



## Two Bedroom



## Two Bedroom



## Two Bedroom

**B5** 



## Two Bedroom



## Two Bedroom





#### **DFW Overview**

7.8M

Current DFW Residents

4th
Largest Metro in the US

150,000

Annual Population Growth (#1 in the Nation)

3.3%
Unemployment Rate

Robust Job Growth Dallas–Fort Worth is an **ideal location for businesses to thrive**. With a low cost of living, a business-friendly environment, a highly educated and skilled workforce, and a central US location, the region provides an excellent opportunity for businesses to expand and succeed. The Federal Reserve Bank of Dallas' data speaks for itself, showing the region to be **one of the strongest economies in the cou