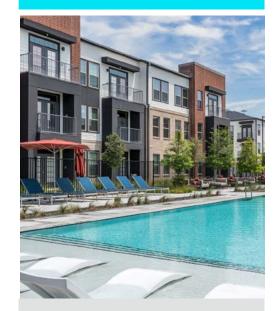

## **Community Amenities**

- 4,000 sf clubhouse
- Remote work lounge
- State-of-the-art fitness center
- Resort-style pool with outdoor kitchens
- Pet spa and pet park
- Private Garages

#### **Unit Amenities**

- Brazilian granite counter tops
- Custom kitchen cabinetry
- Under counter lighting
- LED fixtures
- Wood-style flooring
- Stainless steel appliances
- Attached private yards\*
- Heightened ceilings\*
- Pool and courtyard views\*