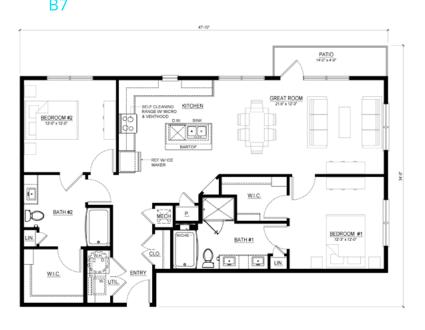

tyle pool with outdoor kitchens
- Pet spa and pet park
- Private Garages

#### **Unit Amenities**

- Brazilian granite counter tops
- Custom kitchen cabinetry
- Under counter lighting
- LED fixtures
- Wood-style flooring
- Stainless steel appliances
- Attached private yards\*
- Heightened ceilings\*
- Pool and courtyard views\*

# Example Amenities









<sup>\*</sup>in select units

## Site Plan



# **Example Floor Plans**

## **Studio**



## **One Bedroom**



## One Bedroom



## One Bedroom

**A3** 



## One Bedroom

ΑZ



## One Bedroom



# One Bedroom



# One Bedroom



One Bedroom



## Two Bedroom



# **Example Floor Plans**

# Two Bedroom



# Two Bedroom



## Two Bedroom



## Two Bedroom



## Two Bedroom



## Two Bedroom

**B5** 



## Two Bedroom



## Two Bedroom





#### **DFW Overview**

7.8M

Current DFW Residents

4th
Largest Metro in the US

150,000

Annual Population Growth (#1 in the Nation)

3.3%
Unemployment Rate

Robust Job Growth Dallas–Fort Worth is an **ideal location for businesses to thrive**. With a low cost of living, a business-friendly environment, a highly educated and skilled workforce, and a central US location, the region provides an excellent opportunity for businesses to expand and succeed. The Federal Reserve Bank of Dallas' data speaks for itself, showing the region to be **one of the strongest economies in the country**. Dallas-Fort Worth boasts a variety of cultural attractions, a vibrant nightlife, and a wide range of recreational activities that make it an attractive place to call home. From being one of the best plac