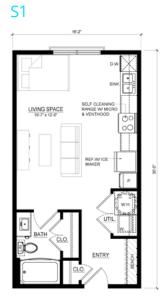

/Average |                     | 256             | 872       | 223,210    | \$1,756                 | \$2.01                     |

# **Unit Composition**

Studio 1 Bedroom 2 Bedroom 3 Bedroom

## **Monthly Rents**



## **Amenities**



## **Community Amenities**

- 4,000 sf clubhouse
- Remote work lounge
- State-of-the-art fitness center
- Resort-style pool with outdoor kitchens
- Pet spa and pet park
- Private Garages

#### **Unit Amenities**

- Brazilian granite counter tops
- Custom kitchen cabinetry
- Under counter lighting
- LED fixtures
- Wood-style flooring
- Stainless steel appliances
- Attached private yards\*
- Heightened ceilings\*
- Pool and courtyard views\*

# Example Amenities









<sup>\*</sup>in select units

## Site Plan



# **Example Floor Plans**

## **Studio**



## **One Bedroom**



## One Bedroom



## One Bedroom

**A3** 



## One Bedroom

ΑZ



## One Bedroom



# One Bedroom



# One Bedroom



One Bedroom



## Two Bedroom



# **Example Floor Plans**

# Two Bedroom



# Two Bedroom



## Two Bedroom



## Two Bedroom



## Two Bedroom



## Two Bedroom

**B5** 



## Two Bedroom



## Two Bedroom





#### **DFW Overview**

7.8M

Current DFW Residents

4th
Largest Metro in the US

150,000

Annual Population Growth (#1 in the Nation)

3.3%
Unemployment Rate

Robust Job Growth Dallas–Fort Worth is an **ideal location for businesses to thrive**. With a low cost of living, a business-friendly environment, a highly educated and skilled workforce, and a central US location, the region provides an excellent opportunity for businesses to expand