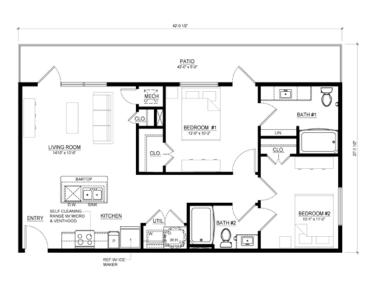

Bedroom 3 Bedroom

## **Monthly Rents**



## **Amenities**



## **Community Amenities**

- 4,000 sf clubhouse
- Remote work lounge
- State-of-the-art fitness center
- Resort-style pool with outdoor kitchens
- Pet spa and pet park
- Private Garages

#### **Unit Amenities**

- Brazilian granite counter tops
- Custom kitchen cabinetry
- Under counter lighting
- LED fixtures
- Wood-style flooring
- Stainless steel appliances
- Attached private yards\*
- Heightened ceilings\*
- Pool and courtyard views\*

# Example Amenities









<sup>\*</sup>in select units

## Site Plan



# **Example Floor Plans**

## **Studio**



## **One Bedroom**



## One Bedroom



## One Bedroom

**A3** 



## One Bedroom

ΑZ



## One Bedroom



# One Bedroom



# One Bedroom



One Bedroom



## Two Bedroom



# **Example Floor Plans**

# Two Bedroom



# Two Bedroom



## Two Bedroom



## Two Bedroom



## Two Bedroom



## Two Bedroom

**B5** 



## Two Bedroom



## Two Bedroom





#### **DFW Overview**

7.8M

Current DFW Residents

4th
Largest Metro in the US

150,000

Annual Population Growth (#1 in the Nation)

3.3%
Unemployment Rate

Robust Job Growth Dallas–Fort Worth is an **ideal location for businesses to thrive**. With a low cost of living, a business-friendly environment, a highly educated and skilled workforce, and a central US location, the region provides an excellent opportunity for businesses to expand and succeed. The Federal Reserve Bank of Dallas' data speaks for itself, showing the region to be **one of the strongest economies in the country**. Dallas-Fort Worth boasts