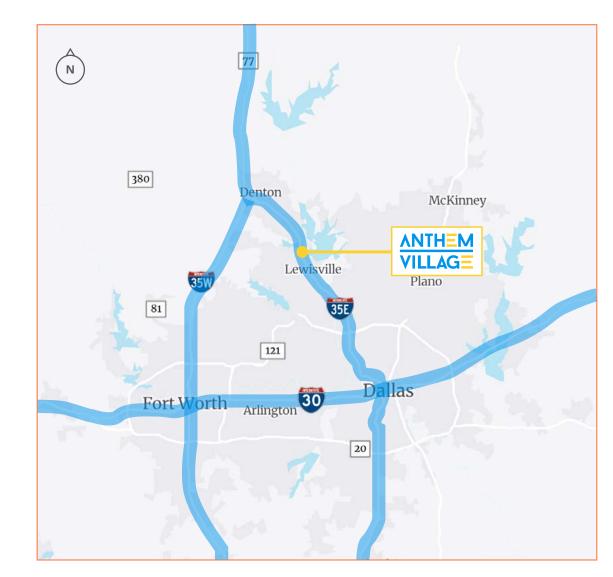

Anthem Village is located within the southwest quadrant of Justin Rd. and the highly trafficked I-35E (131,000 VPD) in Lewisville, Texas. Lewisville offers residents a central location to leading employment centers, excellent quality of life and an exceptional school system. Anthem Village will offer residents direct access to a host of surrounding amenities and activities, including: Lake Lewisville, Old Town Lewisville and Lake Park Athletic Fields and Golf Course. Furthermore, residents will be strategically positioned for easy commute times to the top employment centers in the metroplex. In addition to surrounding amenities, residents will be able to easily reach (Via I-35E and SH-121) the largest developments in North Texas, including: The Star, Legacy West, Grandscape at the Colony and the new PGA Headquarters in Frisco.

#### **Site Description**

| Location:          | SWQ of Justin Road and I-35E, immediately east of Norra Apartments |
|--------------------|--------------------------------------------------------------------|
| Site Area:         | 6.64 acres                                                         |
| Indicated Density: | 39 units per acre                                                  |
| Zoning:            | PD-MU                                                              |
|                    |                                                                    |