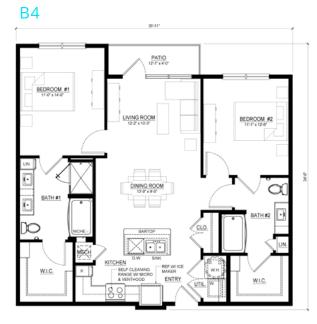

Remote work lounge
- State-of-the-art fitness center
- Resort-style pool with outdoor kitchens
- Pet spa and pet park
- Private Garages

#### **Unit Amenities**

- Brazilian granite counter tops
- Custom kitchen cabinetry
- Under counter lighting
- LED fixtures
- Wood-style flooring
- Stainless steel appliances
- Attached private yards\*
- Heightened ceilings\*
- Pool and courtyard views\*

# Example Amenities









<sup>\*</sup>in select units

## Site Plan



# **Example Floor Plans**

## **Studio**



## **One Bedroom**



## One Bedroom



## One Bedroom

**A3** 



## One Bedroom

ΑZ



## One Bedroom



# One Bedroom



# One Bedroom



One Bedroom



## Two Bedroom



# **Example Floor Plans**

# Two Bedroom



# Two Bedroom



## Two Bedroom



## Two Bedroom



## Two Bedroom



## Two Bedroom

**B5** 



## Two Bedroom



## Two Bedroom





#### **DFW Overview**

7.8M

Current DFW Residents

4th
Largest Metro in the US

150,000

Annual Population Growth (#1 in the Nation)

3.3%
Unemployment Rate

Robust Job Growth Dallas–Fort Worth is an **ideal location for businesses to thrive**. With a low cost of living, a business-friendly environment, a highly educated and skilled workforce, and a central US location, the region provides an excellent opportunity for businesses to expand and succeed. The Federal Reserve Bank of Dallas' data speaks for itself, showing the region to be **one of the strongest economies in the country**. Dallas-Fort Worth boasts a variety of cultural attractions, a vibrant nightlife, and a wide range of recreational activities that make it an