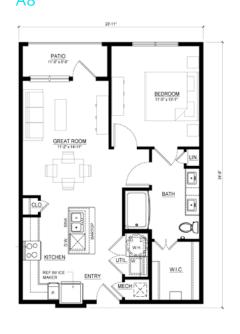

Studio 1 Bedroom 2 Bedroom 3 Bedroom

## **Monthly Rents**



## **Amenities**



## **Community Amenities**

- 4,000 sf clubhouse
- Remote work lounge
- State-of-the-art fitness center
- Resort-style pool with outdoor kitchens
- Pet spa and pet park
- Private Garages

#### **Unit Amenities**

- Brazilian granite counter tops
- Custom kitchen cabinetry
- Under counter lighting
- LED fixtures
- Wood-style flooring
- Stainless steel appliances
- Attached private yards\*
- Heightened ceilings\*
- Pool and courtyard views\*

# Example Amenities









<sup>\*</sup>in select units

## Site Plan



# **Example Floor Plans**

## **Studio**



## **One Bedroom**



## One Bedroom



## One Bedroom

**A3** 



## One Bedroom

ΑZ



## One Bedroom



# One Bedroom



# One Bedroom



One Bedroom



## Two Bedroom



# **Example Floor Plans**

# Two Bedroom



# Two Bedroom



## Two Bedroom



## Two Bedroom



## Two Bedroom



## Two Bedroom

**B5** 



## Two Bedroom



## Two Bedroom





#### **DFW Overview**

7.8M

Current DFW Residents

4th
Largest Metro in the US

150,000

Annual Population Growth (#1 in the Nation)

3.3%
Unemployment Rate

Robust Job Growth Dallas–Fort Worth is an **ideal location for businesses to thrive**. With a low cost of living, a business-friendly environment, a highly educated and skilled workforce, and a central US location, the region provides an excellent opportunity for businesses to expand and succeed. The Federal Reserve Bank of Dallas' data speaks for itself, showing the region to be **one of the strongest economies in the country**. Dallas-