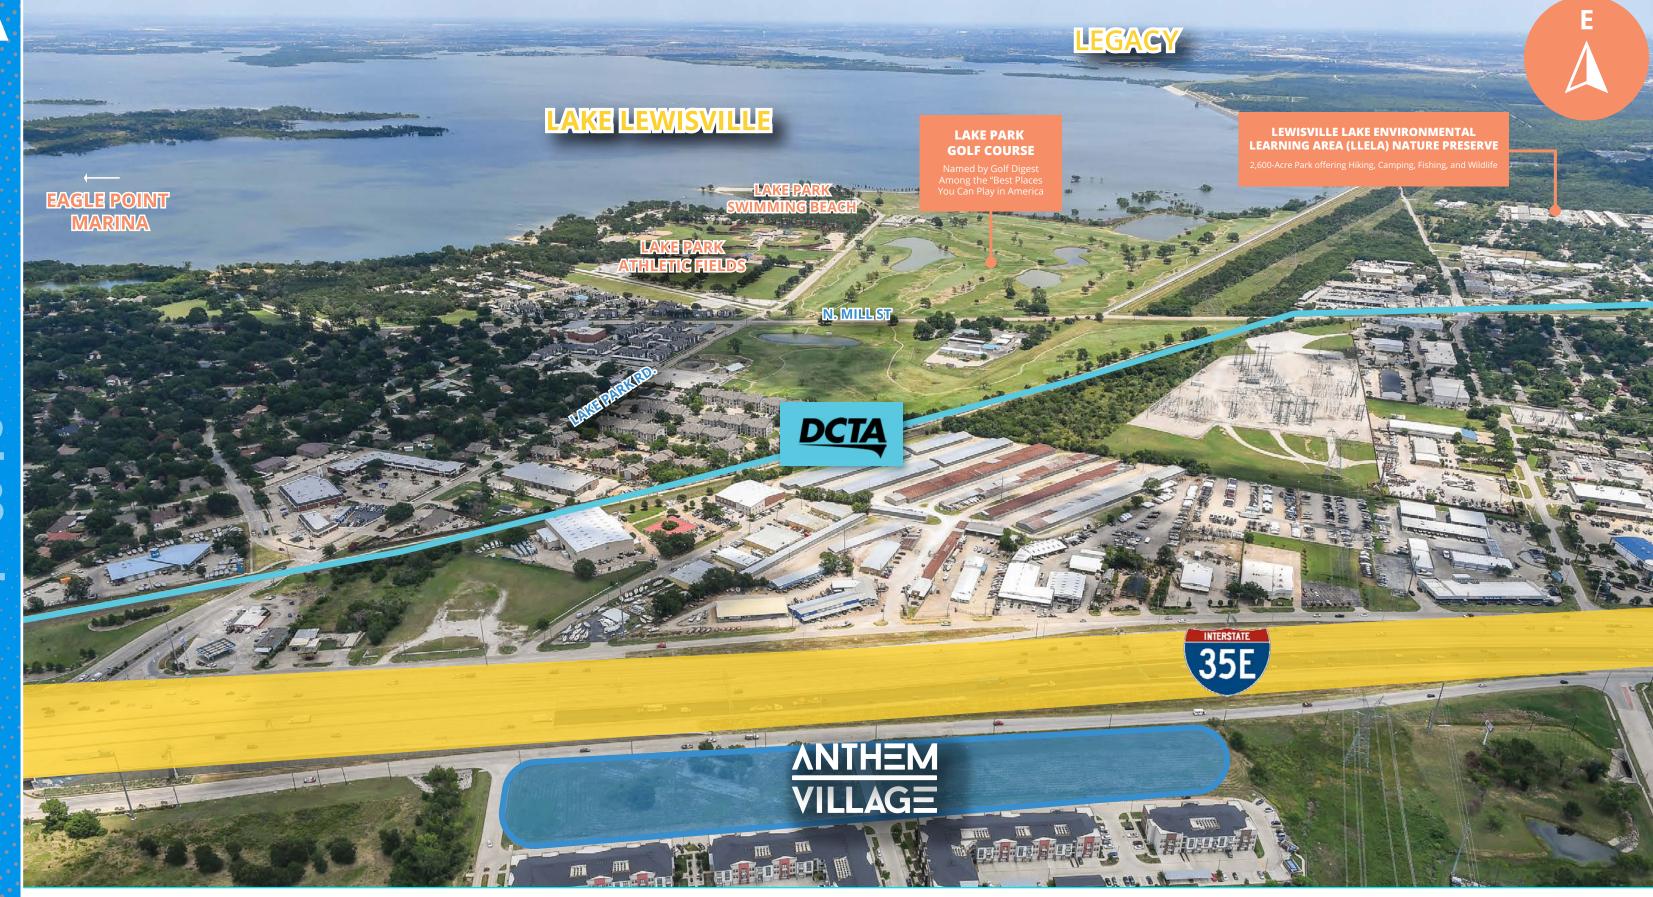

Anthem Village is located within the southwest quadrant of Justin Rd. and the highly trafficked I-35E (131,000 VPD) in Lewisville, Texas. Lewisville offers residents a central location to leading employment centers, excellent quality of life and an exceptional school system. Anthem Village will offer residents direct access to a host of surrounding amenities and activities, including: Lake Lewisville, Old Town Lewisville and Lake Park Athletic Fields and Golf Course. Furthermore, residents will be strategically positioned for easy commute times to the top employment centers in the metroplex. In addition to surrounding amenities, residents will be able to easily reach (Via I-35E and SH-121) the largest developments in North Texas, including: The Star, Legacy West, Grandscape at the Colony and the new PGA Headquarters in Frisco.

#### **CLOSE PROXIMITY TO EMPLOYMENT**

location on I-35 E positions residents to
easily commute to some of the metroplex's
largest employment centers, including
Lewisville, Denton, Legacy, Frisco and the DFW
International Airport

# AMENITY-RICH PRIME LOCATION

short distance to Lake Lewisville, a 29,000acre lake with 233 miles of shoreline and a 662-acre park featuring pavilions, athletic areas, a marina, and the Lake Park Golf Club