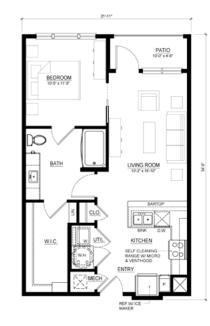

210    | \$1,756                 | \$2.01                     |

# **Unit Composition**

Studio 1 Bedroom 2 Bedroom 3 Bedroom

## **Monthly Rents**



## **Amenities**



## **Community Amenities**

- 4,000 sf clubhouse
- Remote work lounge
- State-of-the-art fitness center
- Resort-style pool with outdoor kitchens
- Pet spa and pet park
- Private Garages

#### **Unit Amenities**

- Brazilian granite counter tops
- Custom kitchen cabinetry
- Under counter lighting
- LED fixtures
- Wood-style flooring
- Stainless steel appliances
- Attached private yards\*
- Heightened ceilings\*
- Pool and courtyard views\*

# Example Amenities









<sup>\*</sup>in select units

## Site Plan



# **Example Floor Plans**

## **Studio**



## **One Bedroom**



## One Bedroom



## One Bedroom

**A3** 



## One Bedroom

ΑZ



## One Bedroom



# One Bedroom



# One Bedroom



One Bedroom



## Two Bedroom



# **Example Floor Plans**

# Two Bedroom



# Two Bedroom



## Two Bedroom



## Two Bedroom



## Two Bedroom



## Two Bedroom

**B5** 



## Two Bedroom



## Two Bedroom





#### **DFW Overview**

7.8M

Current DFW Residents

4th
Largest Metro in the US

150,000

Annual Population Growth (#1 in the Nation)

3.3%
Unemployment Rate

Robust Job Growth Dallas–Fort Worth is an **ideal location for businesses to thrive**. With a low cost of living, a business-friendly environment, a highly educated and skilled workforce, and a central US location, the region provides an excellent opportunity for businesses to expand and succeed. The Federal Reserve Bank of Dallas' data speaks for it