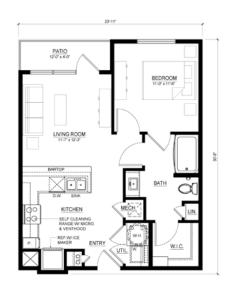

| 872       | 223,210    | \$1,756                 | \$2.01                     |

# **Unit Composition**

Studio 1 Bedroom 2 Bedroom 3 Bedroom

## **Monthly Rents**



## **Amenities**



## **Community Amenities**

- 4,000 sf clubhouse
- Remote work lounge
- State-of-the-art fitness center
- Resort-style pool with outdoor kitchens
- Pet spa and pet park
- Private Garages

#### **Unit Amenities**

- Brazilian granite counter tops
- Custom kitchen cabinetry
- Under counter lighting
- LED fixtures
- Wood-style flooring
- Stainless steel appliances
- Attached private yards\*
- Heightened ceilings\*
- Pool and courtyard views\*

# Example Amenities









<sup>\*</sup>in select units

## Site Plan



# **Example Floor Plans**

## **Studio**



## **One Bedroom**



## One Bedroom



## One Bedroom

**A3** 



## One Bedroom

ΑZ



## One Bedroom



# One Bedroom



# One Bedroom



One Bedroom



## Two Bedroom



# **Example Floor Plans**

# Two Bedroom



# Two Bedroom



## Two Bedroom



## Two Bedroom



## Two Bedroom



## Two Bedroom

**B5** 



## Two Bedroom



## Two Bedroom





#### **DFW Overview**

7.8M

Current DFW Residents

4th
Largest Metro in the US

150,000

Annual Population Growth (#1 in the Nation)

3.3%
Unemployment Rate

Robust Job Growth Dallas–Fort Worth is an **ideal location for businesses to thrive**. With a low cost of living, a business-friendly environment, a highly educated and skilled workforce, and a central US location, the region provides an excellent opportunity for businesses to expand and succeed. The Federal Reserve Bank of