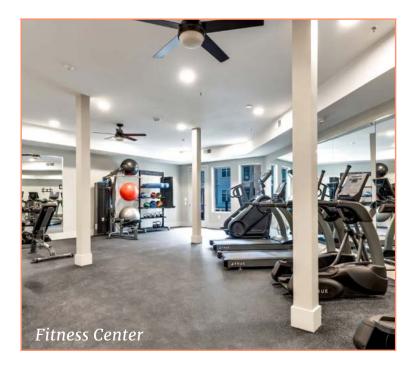

## **Amenities**

## **Community Amenities**

- 4,000 sf clubhouse
- Remote work lounge
- State-of-the-art fitness center
- Resort-style pool with outdoor kitchens
- Pet spa and pet park
- Private Garages