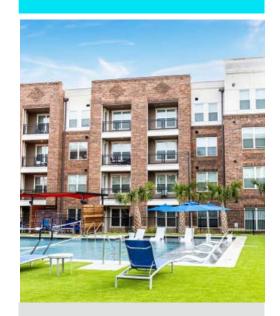

## **Community Amenities**

- 4,000 sf clubhouse
- Remote work lounge
- State-of-the-art fitness center
- Resort-style pool with outdoor kitchens
- Pet spa and pet park
- Private Garages

#### **Unit Amenities**

- Brazilian granite counter tops
- Custom kitchen cabinetry
- Under counter lighting
- LED fixtures
- Wood-style flooring
- Stainless steel appliances
- Attached private yards\*
- Heightened ceilings\*
- Pool and courtyard views\*

# Example Amenities

<sup>\*</sup>in select units