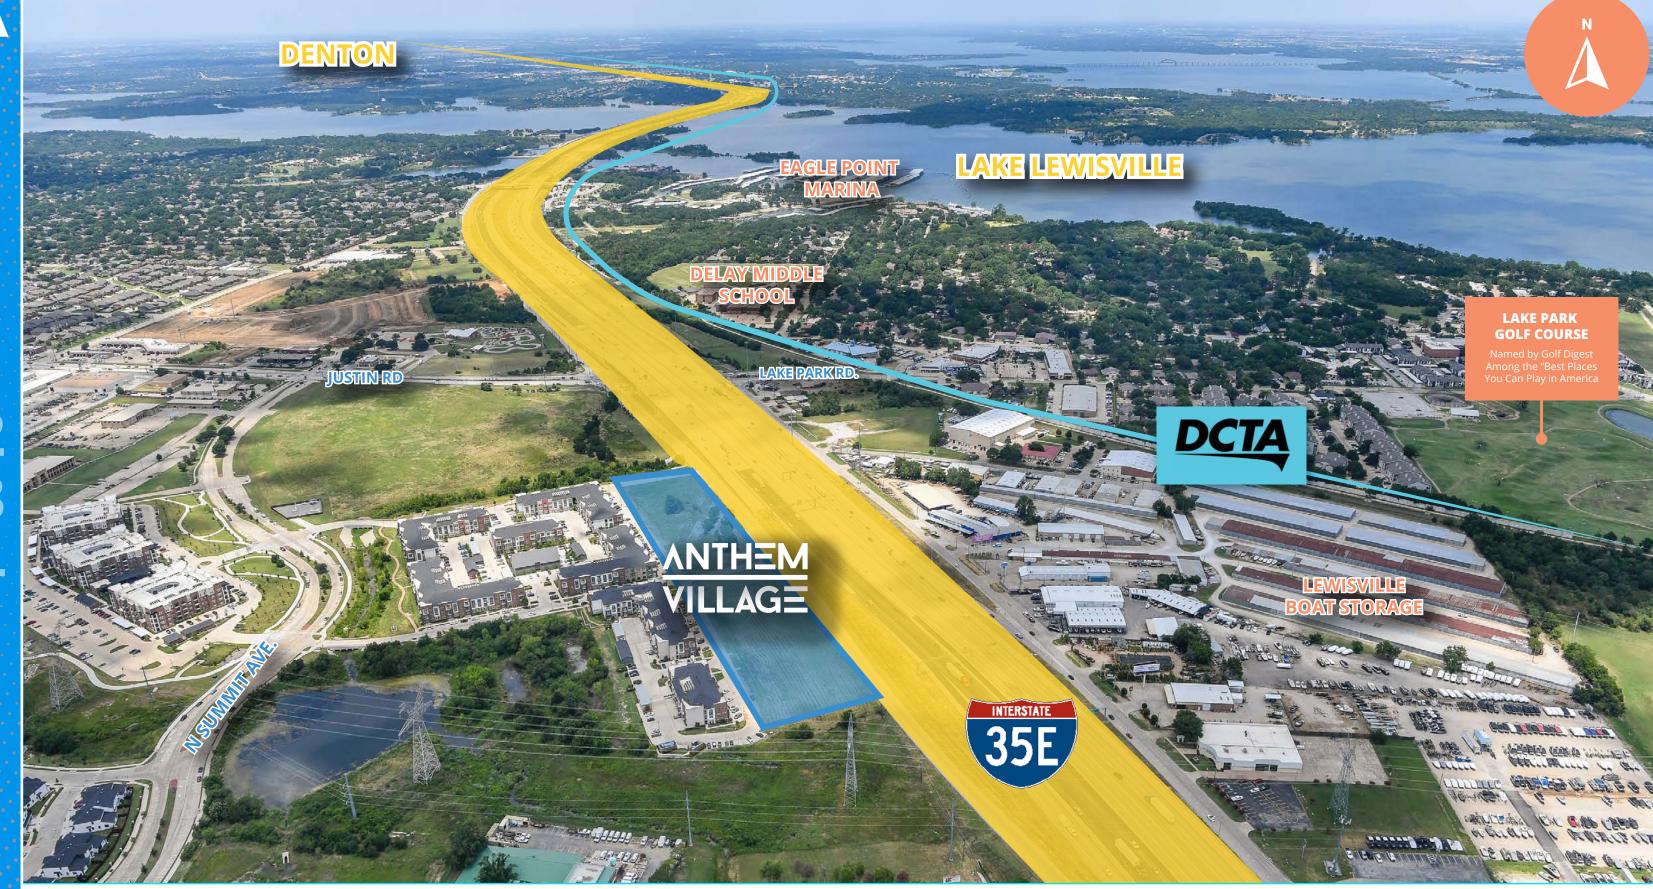

Anthem Village is located within the southwest quadrant of Justin Rd. and the highly trafficked I-35E (131,000 VPD) in Lewisville, Texas. Lewisville offers residents a central location to leading employment centers, excellent quality of life and an exceptional school system. Anthem Village will offer residents direct access to a host of surrounding amenities and activities, including: Lake Lewisville, Old Town Lewisville and Lake Park Athletic Fields and Golf Course. Furthermore, residents will be strategically positioned for easy commute times to the top employment centers in the metroplex. In addition to surrounding amenities, residents will be able to easily reach (Via I-35E and SH-121) the largest developments in North Texas, including: The Star, Legacy West, Grandscape at the Colony and the new PGA Headquarters in Frisco.

#### **CLOSE PROXIMITY TO EMPLOYMENT**

location on I-35 E positions residents to
easily commute to some of the metroplex's
largest employment centers, including
Lewisville, Denton, Legacy, Frisco and the DFW
International Airport

# AMENITY-RICH PRIME LOCATION

short distance to Lake Lewisville, a 29,000acre lake with 233 miles of shoreline and a 662-acre park featuring pavilions, athletic areas, a marina, and the Lake Park Golf Club