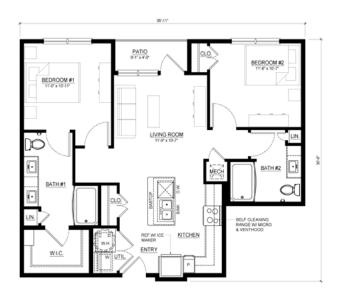

## **Amenities**



## **Community Amenities**

- 4,000 sf clubhouse
- Remote work lounge
- State-of-the-art fitness center
- Resort-style pool with outdoor kitchens
- Pet spa and pet park
- Private Garages

#### **Unit Amenities**

- Brazilian granite counter tops
- Custom kitchen cabinetry
- Under counter lighting
- LED fixtures
- Wood-style flooring
- Stainless steel appliances
- Attached private yards\*
- Heightened ceilings\*
- Pool and courtyard views\*

# Example Amenities









<sup>\*</sup>in select units

## Site Plan



# **Example Floor Plans**

## **Studio**



## **One Bedroom**



## One Bedroom



## One Bedroom

**A3** 



## One Bedroom

ΑZ



## One Bedroom



# One Bedroom



# One Bedroom



One Bedroom



## Two Bedroom



# **Example Floor Plans**

# Two Bedroom



# Two Bedroom



## Two Bedroom



## Two Bedroom



## Two Bedroom



## Two Bedroom

**B5** 



## Two Bedroom



## Two Bedroom





#### **DFW Overview**

7.8M

Current DFW Residents

4th
Largest Metro in the US

150,000

Annual Population Growth (#1 in the Nation)

3.3%
Unemployment Rate

Robust Job Growth Dallas–Fort Worth is an **ideal location for businesses to thrive**. With a low cost of living, a business-friendly environment, a highly educated and skilled workforce, and a central US location, the region provides an excellent opportunity for businesses to expand and succeed. The Federal Reserve Bank of Dallas' data speaks for itself, showing the region to be **one of the strongest economies in the country**. Dallas-Fort Worth boasts a variety of cultural attractions, a vibrant