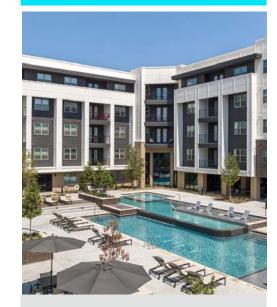

## **Community Amenities**

- 4,000 sf clubhouse
- Remote work lounge
- State-of-the-art fitness center
- Resort-style pool with outdoor kitchens
- Pet spa and pet park
- Private Garages