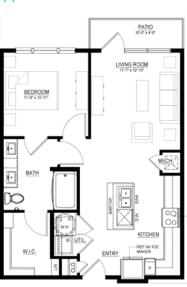

| \$2.01                     |

# **Unit Composition**

Studio 1 Bedroom 2 Bedroom 3 Bedroom

## **Monthly Rents**



## **Amenities**



## **Community Amenities**

- 4,000 sf clubhouse
- Remote work lounge
- State-of-the-art fitness center
- Resort-style pool with outdoor kitchens
- Pet spa and pet park
- Private Garages

#### **Unit Amenities**

- Brazilian granite counter tops
- Custom kitchen cabinetry
- Under counter lighting
- LED fixtures
- Wood-style flooring
- Stainless steel appliances
- Attached private yards\*
- Heightened ceilings\*
- Pool and courtyard views\*

# Example Amenities









<sup>\*</sup>in select units

## Site Plan



# **Example Floor Plans**

## **Studio**



## **One Bedroom**



## One Bedroom



## One Bedroom

**A3** 



## One Bedroom

ΑZ



## One Bedroom



# One Bedroom



# One Bedroom



One Bedroom



## Two Bedroom



# **Example Floor Plans**

# Two Bedroom



# Two Bedroom



## Two Bedroom



## Two Bedroom



## Two Bedroom



## Two Bedroom

**B5** 



## Two Bedroom



## Two Bedroom





#### **DFW Overview**

7.8M

Current DFW Residents

4th
Largest Metro in the US

150,000

Annual Population Growth (#1 in the Nation)

3.3%
Unemployment Rate

Robust Job Growth Dallas–Fort Worth is an **ideal location for businesses to thrive**. With a low cost of living, a business-friendly environment, a highly educated and skilled workforce, and a central US location, the region provides an excellent opportunity for businesses to expand and succeed. The Federal Reserve Bank of Dallas' data speaks for itself, showing the regi