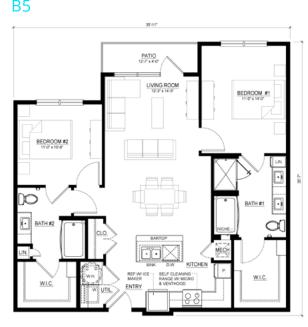

00 sf clubhouse
- Remote work lounge
- State-of-the-art fitness center
- Resort-style pool with outdoor kitchens
- Pet spa and pet park
- Private Garages

#### **Unit Amenities**

- Brazilian granite counter tops
- Custom kitchen cabinetry
- Under counter lighting
- LED fixtures
- Wood-style flooring
- Stainless steel appliances
- Attached private yards\*
- Heightened ceilings\*
- Pool and courtyard views\*

# Example Amenities









<sup>\*</sup>in select units

## Site Plan



# **Example Floor Plans**

## **Studio**



## **One Bedroom**



## One Bedroom



## One Bedroom

**A3** 



## One Bedroom

ΑZ



## One Bedroom



# One Bedroom



# One Bedroom



One Bedroom



## Two Bedroom



# **Example Floor Plans**

# Two Bedroom



# Two Bedroom



## Two Bedroom



## Two Bedroom



## Two Bedroom



## Two Bedroom

**B5** 



## Two Bedroom



## Two Bedroom





#### **DFW Overview**

7.8M

Current DFW Residents

4th
Largest Metro in the US

150,000

Annual Population Growth (#1 in the Nation)

3.3%
Unemployment Rate

Robust Job Growth Dallas–Fort Worth is an **ideal location for businesses to thrive**. With a low cost of living, a business-friendly environment, a highly educated and skilled workforce, and a central US location, the region provides an excellent opportunity for businesses to expand and succeed. The Federal Reserve Bank of Dallas' data speaks for itself, showing the region to be **one of the strongest economies in the country**. Dallas-Fort Worth boasts a variety of cultural attractions, a vibrant nightlife, and a wide range of recreational activiti