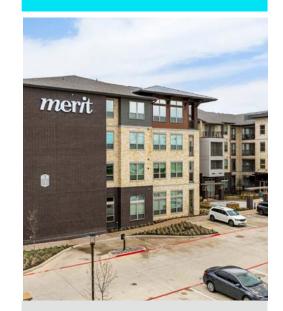

## Merit

Manager: ZRS

Year Built: 2023

**Occupancy:** 50.4%\*

Address:

1000 Grandys Ln.

| •                  | 60  | Avg. Unit SF<br>631 | NRA     | Per Unit | Dor SE | Dan Hair |        |
|--------------------|-----|---------------------|---------|----------|--------|----------|--------|
| One Red/One Rath   |     | 631                 |         |          | Per SF | Per Unit | Per SF |
| One Bed/One Bath   | 4   | 051                 | 37,860  | \$1,399  | \$2.22 | \$1,315  | \$2.08 |
| One Bed/One Bath   | 4   | 721                 | 2,884   | \$1,725  | \$2.39 | \$1,622  | \$2.25 |
| One Bed/One Bath   | 31  | 764                 | 23,684  | \$1,539  | \$2.01 | \$1,447  | \$1.89 |
| One Bed/One Bath   | 4   | 775                 | 3,100   | \$1,632  | \$2.11 | \$1,534  | \$1.98 |
| One Bed/One Bath   | 35  | 776                 | 27,160  | \$1,639  | \$2.11 | \$1,541  | \$1.99 |
| One Bed/One Bath   | 39  | 905                 | 35,295  | \$1,589  | \$1.76 | \$1,494  | \$1.65 |
| One Bed/One Bath   | 14  | 927                 | 12,978  | \$1,834  | \$1.98 | \$1,724  | \$1.86 |
| Two Bed/Two Bath   | 3   | 998                 | 2,994   | \$1,973  | \$1.98 | \$1,854  | \$1.86 |
| Two Bed/Two Bath   | 29  | 1,062               | 30,798  | \$2,100  | \$1.98 | \$1,974  | \$1.86 |
| Two Bed/Two Bath   | 20  | 1,228               | 24,560  | \$2,359  | \$1.92 | \$2,217  | \$1.81 |
| Two Bed/Two Bath   | 34  | 1,260               | 42,840  | \$2,405  | \$1.91 | \$2,261  | \$1.79 |
| Three Bed/Two Bath | 4   | 1,329               | 5,316   | \$2,601  | \$1.96 | \$2,445  | \$1.84 |
| Three Bed/Two Bath | 15  | 1,359               | 20,385  | \$2,383  | \$1.75 | \$2,240  | \$1.65 |
| Three Bed/Two Bath | 4   | 1,492               | 5,968   | \$2,700  | \$1.81 | \$2,538  | \$1.70 |
| Total/Average      | 296 | 932                 | 275,822 | \$1,834  | \$1.97 | \$1,724  | \$1.85 |
|                    |     |                     |         |          |        |          |        |
| 1 BR Avg.          | 187 | 764                 | 142,961 | \$1,551  | \$2.03 | \$1,458  | \$1.91 |
| 2 BR Avg.          | 86  | 1,177               | 101,192 | \$2,276  | \$1.93 | \$2,140  | \$1.82 |
| 3 BR Avg.          | 23  | 1,377               | 31,669  | \$2,476  | \$1.80 | \$2,327  | \$1.69 |