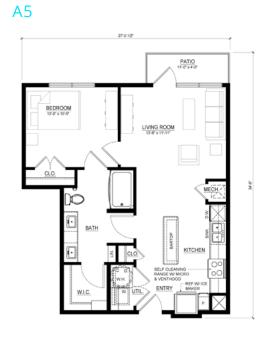

1                     |

# **Unit Composition**

Studio 1 Bedroom 2 Bedroom 3 Bedroom

## **Monthly Rents**



## **Amenities**



## **Community Amenities**

- 4,000 sf clubhouse
- Remote work lounge
- State-of-the-art fitness center
- Resort-style pool with outdoor kitchens
- Pet spa and pet park
- Private Garages

#### **Unit Amenities**

- Brazilian granite counter tops
- Custom kitchen cabinetry
- Under counter lighting
- LED fixtures
- Wood-style flooring
- Stainless steel appliances
- Attached private yards\*
- Heightened ceilings\*
- Pool and courtyard views\*

# Example Amenities









<sup>\*</sup>in select units

## Site Plan



# **Example Floor Plans**

## **Studio**



## **One Bedroom**



## One Bedroom



## One Bedroom

**A3** 



## One Bedroom

ΑZ



## One Bedroom



# One Bedroom



# One Bedroom



One Bedroom



## Two Bedroom



# **Example Floor Plans**

# Two Bedroom



# Two Bedroom



## Two Bedroom



## Two Bedroom



## Two Bedroom



## Two Bedroom

**B5** 



## Two Bedroom



## Two Bedroom





#### **DFW Overview**

7.8M

Current DFW Residents

4th
Largest Metro in the US

150,000

Annual Population Growth (#1 in the Nation)

3.3%
Unemployment Rate

Robust Job Growth Dallas–Fort Worth is an **ideal location for businesses to thrive**. With a low cost of living, a business-friendly environment, a highly educated and skilled workforce, and a central US location, the region provides an excellent opportunity for businesses to expand and succeed. The Federal Reserve Bank of Dallas' data speaks for itself, showing the region to be **one of