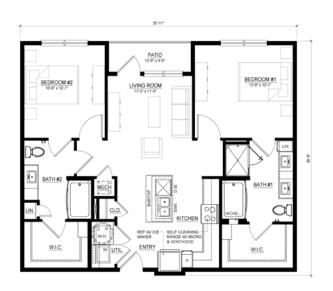

## **Community Amenities**

- 4,000 sf clubhouse
- Remote work lounge
- State-of-the-art fitness center
- Resort-style pool with outdoor kitchens
- Pet spa and pet park
- Private Garages

#### **Unit Amenities**

- Brazilian granite counter tops
- Custom kitchen cabinetry
- Under counter lighting
- LED fixtures
- Wood-style flooring
- Stainless steel appliances
- Attached private yards\*
- Heightened ceilings\*
- Pool and courtyard views\*

# Example Amenities









<sup>\*</sup>in select units

## Site Plan



# **Example Floor Plans**

## **Studio**



## **One Bedroom**



## One Bedroom



## One Bedroom

**A3** 



## One Bedroom

ΑZ



## One Bedroom



# One Bedroom



# One Bedroom



One Bedroom



## Two Bedroom



# **Example Floor Plans**

# Two Bedroom



# Two Bedroom



## Two Bedroom



## Two Bedroom



## Two Bedroom



## Two Bedroom

**B5** 



## Two Bedroom



## Two Bedroom





#### **DFW Overview**

7.8M

Current DFW Residents

4th
Largest Metro in the US

150,000

Annual Population Growth (#1 in the Nation)

3.3%
Unemployment Rate

Robust Job Growth Dallas–Fort Worth is an **ideal location for businesses to thrive**. With a low cost of living, a business-friendly environment, a highly educated and skilled workforce, and a central US location, the region provides an excellent opportunity for businesses to expand and succeed. The Federal Reserve Bank of Dallas' data speaks for itself, showing the region to be **one of the strongest economies in the country**. Dallas-Fort Worth boasts a variety of cultural attractions, a vibrant nightlife, and a