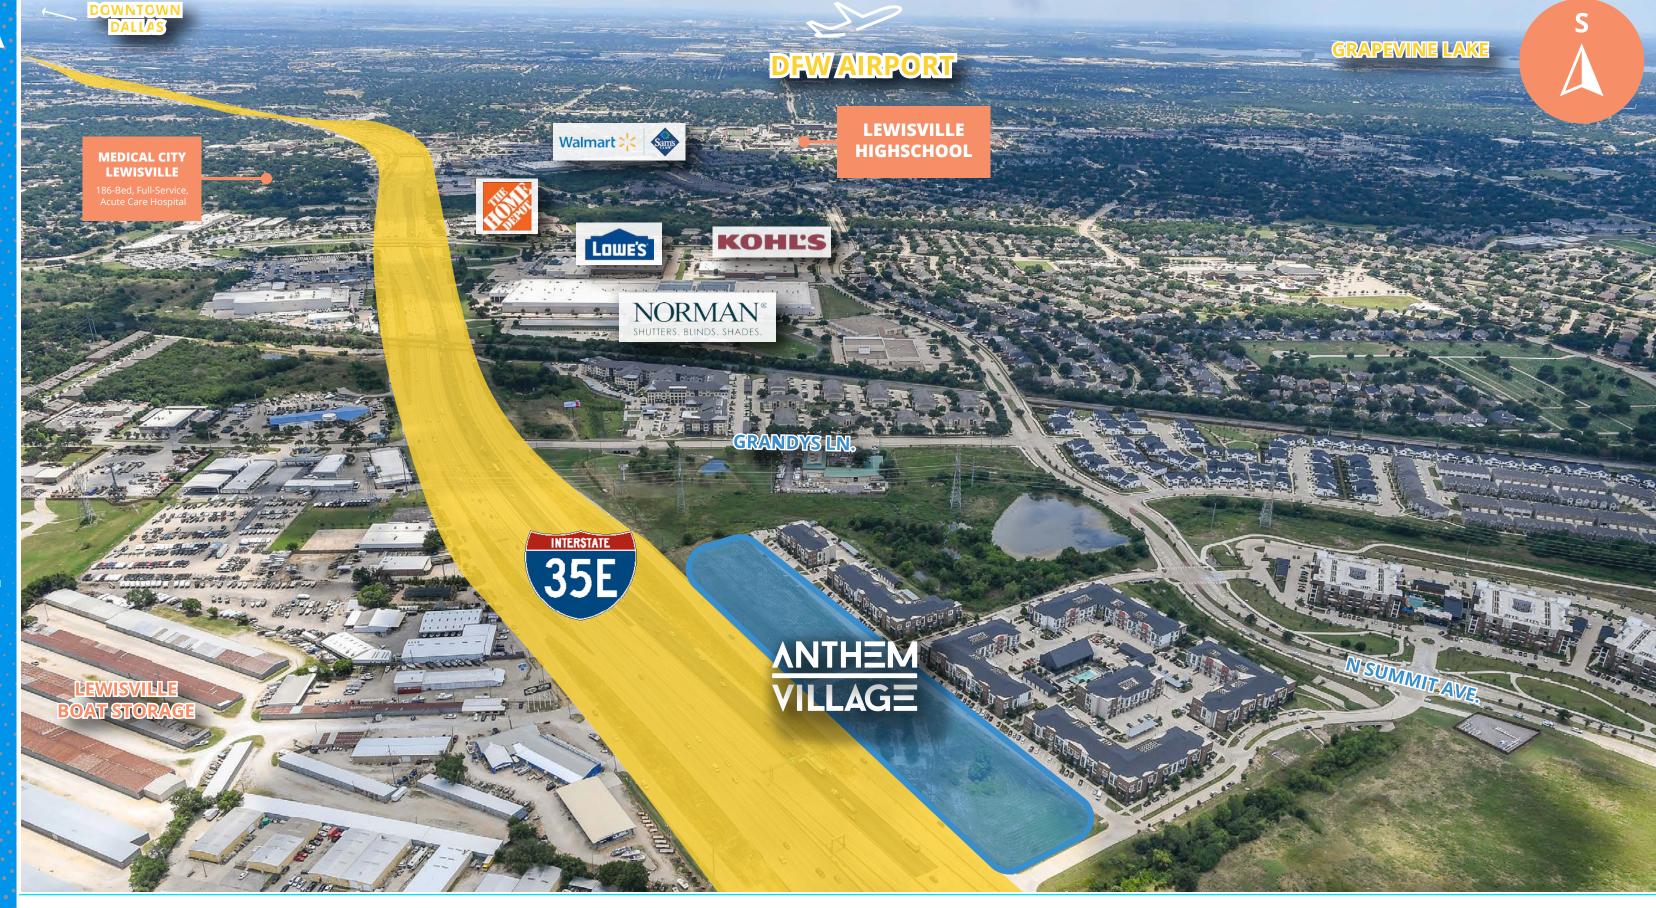

Anthem Village is located within the southwest quadrant of Justin Rd. and the highly trafficked I-35E (131,000 VPD) in Lewisville, Texas. Lewisville offers residents a central location to leading employment centers, excellent quality of life and an exceptional school system. Anthem Village will offer residents direct access to a host of surrounding amenities and activities, including: Lake Lewisville, Old Town Lewisville and Lake Park Athletic Fields and Golf Course. Furthermore, residents will be strategically positioned for easy commute times to the top employment centers in the metroplex. In addition to surrounding amenities, residents will be able to easily reach (Via I-35E and SH-121) the largest developments in North Texas, including: The Star, Legacy West, Grandscape at the Colony and the new PGA Headquarters in Frisco.

#### **Site Description**

| Location:          | SWQ of Justin Road and I-35E, immediately east of Norra Apartments |
|--------------------|--------------------------------------------------------------------|
| Site Area:         | 6.64 acres                                                         |
| Indicated Density: | 39 units per acre                                                  |
| Zoning:            | PD-MU                                                              |
|                    |                                                                    |