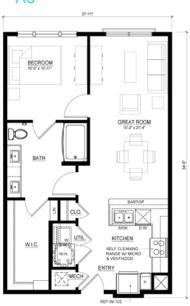

|

# **Unit Composition**

Studio 1 Bedroom 2 Bedroom 3 Bedroom

## **Monthly Rents**



## **Amenities**



## **Community Amenities**

- 4,000 sf clubhouse
- Remote work lounge
- State-of-the-art fitness center
- Resort-style pool with outdoor kitchens
- Pet spa and pet park
- Private Garages

#### **Unit Amenities**

- Brazilian granite counter tops
- Custom kitchen cabinetry
- Under counter lighting
- LED fixtures
- Wood-style flooring
- Stainless steel appliances
- Attached private yards\*
- Heightened ceilings\*
- Pool and courtyard views\*

# Example Amenities









<sup>\*</sup>in select units

## Site Plan



# **Example Floor Plans**

## **Studio**



## **One Bedroom**



## One Bedroom



## One Bedroom

**A3** 



## One Bedroom

ΑZ



## One Bedroom



# One Bedroom



# One Bedroom



One Bedroom



## Two Bedroom



# **Example Floor Plans**

# Two Bedroom



# Two Bedroom



## Two Bedroom



## Two Bedroom



## Two Bedroom



## Two Bedroom

**B5** 



## Two Bedroom



## Two Bedroom





#### **DFW Overview**

7.8M

Current DFW Residents

4th
Largest Metro in the US

150,000

Annual Population Growth (#1 in the Nation)

3.3%
Unemployment Rate

Robust Job Growth Dallas–Fort Worth is an **ideal location for businesses to thrive**. With a low cost of living, a business-friendly environment, a highly educated and skilled workforce, and a central US location, the region provides an excellent opportunity for businesses to expand and succeed. The Federal Reserve Bank of Dallas' data speaks for itself, showing the region to be **one of the strongest eco