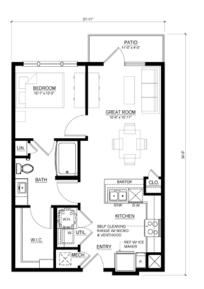

| 256             | 872       | 223,210    | \$1,756                 | \$2.01                     |

# **Unit Composition**

Studio 1 Bedroom 2 Bedroom 3 Bedroom

## **Monthly Rents**



## **Amenities**



## **Community Amenities**

- 4,000 sf clubhouse
- Remote work lounge
- State-of-the-art fitness center
- Resort-style pool with outdoor kitchens
- Pet spa and pet park
- Private Garages

#### **Unit Amenities**

- Brazilian granite counter tops
- Custom kitchen cabinetry
- Under counter lighting
- LED fixtures
- Wood-style flooring
- Stainless steel appliances
- Attached private yards\*
- Heightened ceilings\*
- Pool and courtyard views\*

# Example Amenities









<sup>\*</sup>in select units

## Site Plan



# **Example Floor Plans**

## **Studio**



## **One Bedroom**



## One Bedroom



## One Bedroom

**A3** 



## One Bedroom

ΑZ



## One Bedroom



# One Bedroom



# One Bedroom



One Bedroom



## Two Bedroom



# **Example Floor Plans**

# Two Bedroom



# Two Bedroom



## Two Bedroom



## Two Bedroom



## Two Bedroom



## Two Bedroom

**B5** 



## Two Bedroom



## Two Bedroom





#### **DFW Overview**

7.8M

Current DFW Residents

4th
Largest Metro in the US

150,000

Annual Population Growth (#1 in the Nation)

3.3%
Unemployment Rate

Robust Job Growth Dallas–Fort Worth is an **ideal location for businesses to thrive**. With a low cost of living, a business-friendly environment, a highly educated and skilled workforce, and a central US location, the region provides an excellent opportunity for businesses to expand and succeed. The Feder