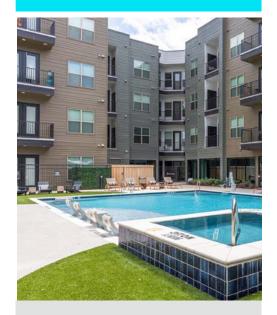

## **Community Amenities**

- 4,000 sf clubhouse
- Remote work lounge
- State-of-the-art fitness center
- Resort-style pool with outdoor kitchens
- Pet spa and pet park
- Private Garages

#### **Unit Amenities**

- Brazilian granite counter tops
- Custom kitchen cabinetry
- Under counter lighting
- LED fixtures
- Wood-style flooring
- Stainless steel appliances
- Attached private yards\*
- Heightened ceilings\*
- Pool and courtyard views\*