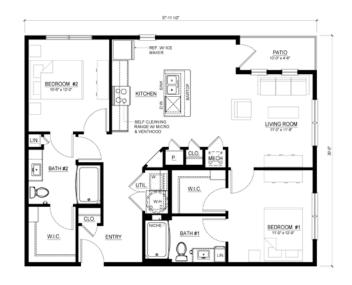

Amenities**

- 4,000 sf clubhouse
- Remote work lounge
- State-of-the-art fitness center
- Resort-style pool with outdoor kitchens
- Pet spa and pet park
- Private Garages

#### **Unit Amenities**

- Brazilian granite counter tops
- Custom kitchen cabinetry
- Under counter lighting
- LED fixtures
- Wood-style flooring
- Stainless steel appliances
- Attached private yards\*
- Heightened ceilings\*
- Pool and courtyard views\*

# Example Amenities









<sup>\*</sup>in select units

## Site Plan



# **Example Floor Plans**

## **Studio**



## **One Bedroom**



## One Bedroom



## One Bedroom

**A3** 



## One Bedroom

ΑZ



## One Bedroom



# One Bedroom



# One Bedroom



One Bedroom



## Two Bedroom



# **Example Floor Plans**

# Two Bedroom



# Two Bedroom



## Two Bedroom



## Two Bedroom



## Two Bedroom



## Two Bedroom

**B5** 



## Two Bedroom



## Two Bedroom





#### **DFW Overview**

7.8M

Current DFW Residents

4th
Largest Metro in the US

150,000

Annual Population Growth (#1 in the Nation)

3.3%
Unemployment Rate

Robust Job Growth Dallas–Fort Worth is an **ideal location for businesses to thrive**. With a low cost of living, a business-friendly environment, a highly educated and skilled workforce, and a central US location, the region provides an excellent opportunity for businesses to expand and succeed. The Federal Reserve Bank of Dallas' data speaks for itself, showing the region to be **one of the strongest economies in the country**. Dallas-Fort Worth boasts a variety of cultural attractions, a vibrant nightlife, and a wide range of rec