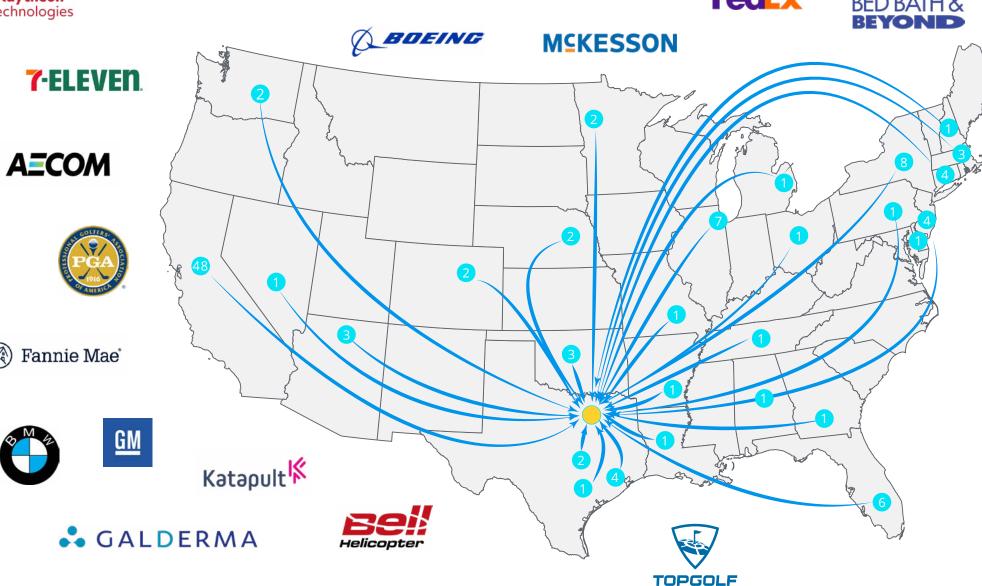

#### **DFW Overview**

7.8M

Current DFW Residents

4th
Largest Metro in the US

150,000

Annual Population Growth (#1 in the Nation)

3.3%
Unemployment Rate

Robust Job Growth Dallas–Fort Worth is an **ideal location for businesses to thrive**. With a low cost of living, a business-friendly environment, a highly educated and skilled workforce, and a central US location, the region provides an excellent opportunity for businesses to expand and succeed. The Federal Reserve Bank of Dallas' data speaks for itself, showing the region to be **one of the strongest economies in the country**. Dallas-Fort Worth boasts a variety of cultural attractions, a vibrant nightlife, and a wide range of recreational activities that make it an attractive place to call home. From being one of the best places to work and live, to being a great place for investment, Dallas–Fort Worth is rapidly becoming one of the most sought after places to live in the US, **adding 400 residents daily**.

# #1 Metro for net jobs added

**Projected Population Growth** 

2023-2028

| RANK | METRO             | NEW RESIDENTS |
|------|-------------------|---------------|
| 1    | Dallas-Fort Worth | 444,434       |
| 2    | Houston           | 386,011       |
| 3    | Atlanta           | 245,403       |
| 4    | Austin            | 234,721       |
| 5    | Phoenix           | 223,954       |

## **Major HQ Relocations & Expansions**

American Airlines

- Beverage company and California based, **Drinkpak**, will be opening a 2.8M SF manufacturing facility in Fort Worth, creating over 1,000 jobs.
- Trina Solar will be opening a 1,000,000 SF manufacturing facility creating over 1,500 jobs in South Dallas.
- **Frontier Communications** will relocate their HQ from Connecticut to Dallas creating more than 3,000 jobs over the next 10 years.
- **Universal Studios** announced a new amusement park to be constructed in Frisco, TX. The park will employ over 2,500 people and will be open in Summer of 2025.
  - The park's target audience will be children ages 3 to 9.
- San Francisco-based bank, Wells Fargo plans to construct a \$200M office campus in Las Colinas. The new regional office campus will occupy at least 800,000 SF and is expected to house 4,000 workers.
- Goldman Sachs the New York based financial services firm announced it will bring 2,500 workers (housing 5,000) to new office campus north of downtown Dallas.
- **Landsea Homes**, a homebuilder with projects across the South, is relocating their HQ from California to Dallas.
- McAdams, an engineering firm is relocating their HQ from Roanoke, VA to open a 30,000 SF office in Castle Hills. The location will employ 65 people.
- Caterpillar Inc. is moving its global headquarters from its current location in Deerfield, IL to the company's existing office in Irving, TX. The company, which already has over 1,000 employees in the DFW area, expects most of the 230 HQ employees to make the move.
- **Fidelity Investments** created thousands of new jobs, expanding its employee base company-wide, and increased its North Texas workforce by about 2,000 roles in 2021.
- Raytheon expanded with 250,000 SF at 465 Independence, less than 2 miles from their current campus at CityLine.
- PGA of America has relocated its global headquarters from Florida to a 600-acre mixed-use development in Frisco including two championship golf courses, a resort, conference center and retail.