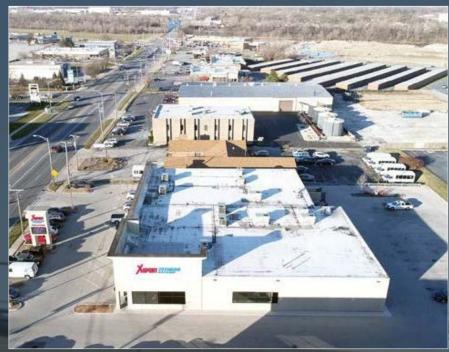

## MARKET AERIAL

### Dense Retail Corridor

The property is adjacent to the dominant Rivercrest Shopping Center which sees 7.4M+ visits annually (Creditntell). Located in a dense retail corridor off Cicero Ave (36,900 VPD) the property benefits from nearby tenants such as Target, Kohl's, Menard's, AMC Theaters, Walgreens, ALDI, Dollar Tree, OfficeMax, Burlington, Bath & Body Works, Chick-Fil-A, Applebee's, Wingstop, Chipotle, Wendy's, Culver's, and many more.