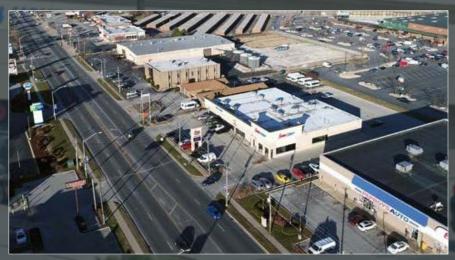

## MARKET AERIAL

### Dense Retail Corridor

The property is adjacent to the dominant Rivercrest Shopping Center which sees 7.4M+ visits annually (Creditntell). Located in a dense retail corridor off Cicero Ave (36,900 VPD) the property benefits from nearby tenants such as Target, Kohl's, Menard's, AMC Theaters, Walgreens, ALDI, Dollar Tree, OfficeMax, Burlington, Bath & Body Works, Chick-Fil-A, Applebee's, Wingstop, Chipotle, Wendy's, Culver's, and many more.