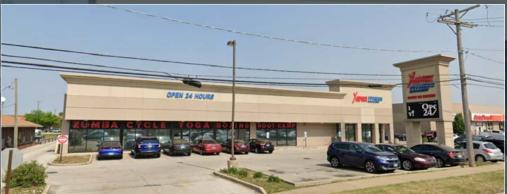

specialty classes, indoor heated lap pools, whirlpool spas and saunas, racquetball and basketball courts, full locker facilities, personal trainers, and babysitting.

Moody's upgraded its rating on Fitness International to "B3" from "Caal" to reflect its expectation that operating performance including membership trends will continue to recover in 2022 and 2023 as the threat of the coronavirus pandemic subsides.



We are pleased to announce that effective July 16, Fitness International, LLC purchased 35 XSport Fitness clubs, including its locations in Illinois, New York, and Virginia. We're incredibly excited about this fantastic new addition to our team!

## LA Fitness is Taking Over 35 XSport Gyms Nationwide

**Click Here to Read Full Article** 

## PROPERTY PHOTOS

Marcus Millichap













## REGIONAL OVERVIEW



#### TRAVEL DISTANCES



MIDWAY INT'L AIRPORT 9.7 MILES

**JOLIET, IL** 23.8 MILES CHICAGO, IL 26.4 MILES

#### O'HARE INT'L AIRPORT 30.8 MILES

NAPERVILLE, IL 30 MILES







190

.....

# Marcus Millichap

## CRESTWOOD, IL | CHICAGO MSA

|                                                                                                                                               | 1 MILE                              | 3 MILES                                    | 5 MILES                                        |
|-----------------------------------------------------------------------------------------------------------------------------------------------|-------------------------------------|--------------------------------------------|--------------------