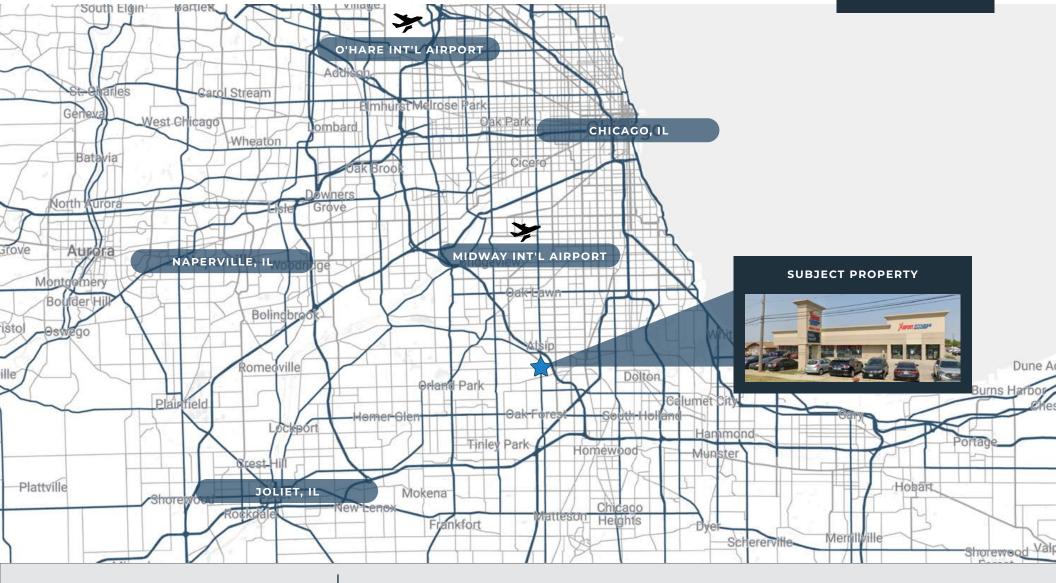

## MARKET AERIAL

#### TRAVEL DISTANCES

MIDWAY INT'L AIRPORT 9.7 MILES

**JOLIET, IL** 23.8 MILES CHICAGO, IL 26.4 MILES

#### O'HARE INT'L AIRPORT 30.8 MILES

NAPERVILLE, IL 30 MILES

190

.....