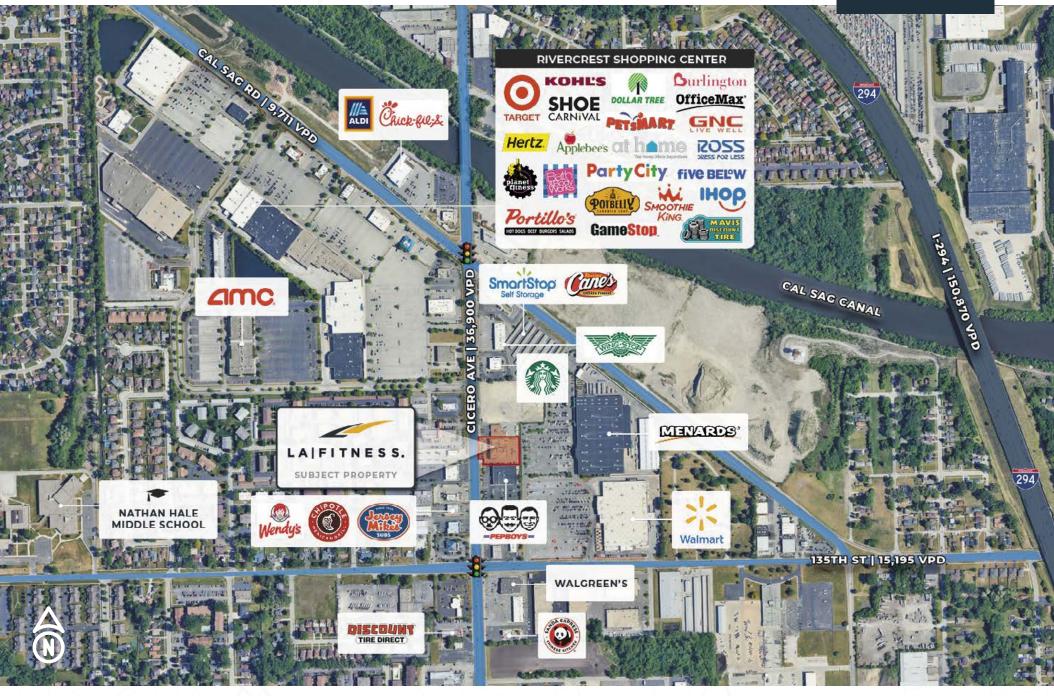

## MARKET AERIAL

## Excellent Location & Access

The property is located on Cicero Ave less than 2 miles from I-294 which serves over 150,800 vehicles per day. I-294, the longest auxiliary Interstate Highway in Illinois which serves as a bypass around the city of Chicago and connects to I-80 and I-94. 282,347 people live within five miles of the property earning an average annual household income of \$88,176.

### Dense Retail Corridor

The property is adjacent to the dominant Rivercrest Shopping Center which sees 7.4M+ visits annually (Creditntell). Located in a dense retail corridor off Cicero Ave (36,900 VPD) the property benefits from nearby tenants such as Target, Kohl's, Menard's, AMC Theaters, Walgreens, ALDI, Dollar Tree, OfficeMax, Burlington, Bath & Body Works, Chick-Fil-A, Applebee's, Wingstop, Chipotle, Wendy's, Culver's, and many more.