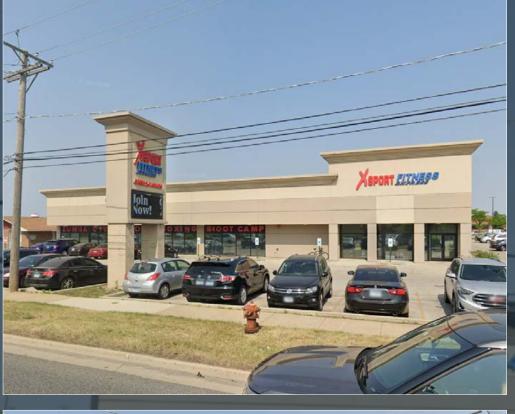

d specialty classes, indoor heated lap pools, whirlpool spas and saunas, racquetball and basketball courts, full locker facilities, personal trainers, and babysitting.

Moody's upgraded its rating on Fitness International to "B3" from "Caal" to reflect its expectation that operating performance including membership trends will continue to recover in 2022 and 2023 as the threat of the coronavirus pandemic subsides.



We are pleased to announce that effective July 16, Fitness International, LLC purchased 35 XSport Fitness clubs, including its locations in Illinois, New York, and Virginia. We're incredibly excited about this fantastic new addition to our team!

## LA Fitness is Taking Over 35 XSport Gyms Nationwide

**Click Here to Read Full Article** 

## PROPERTY PHOTOS

Marcus Millichap













## REGIONAL OVERVIEW



#### TRAVEL DISTANCES



MIDWAY INT'L AIRPORT 9.7 MILES

**JOLIET, IL** 23.8 MILES CHICAGO, IL 26.4 MILES

#### O'HARE INT'L AIRPORT 30.8 MILES

NAPERVILLE, IL 30 MILES







190

.....

# Marcus Millichap

## CRESTWOOD, IL | CHICAGO MSA

|                                                                                                                                               | 1 MILE                              | 3 MILES                                    | 5 MILES                                        |
|-----------------------------------------------------------------------------------------------------------------------------------------------|-------------------------------------|--------------------------------------------|------------------