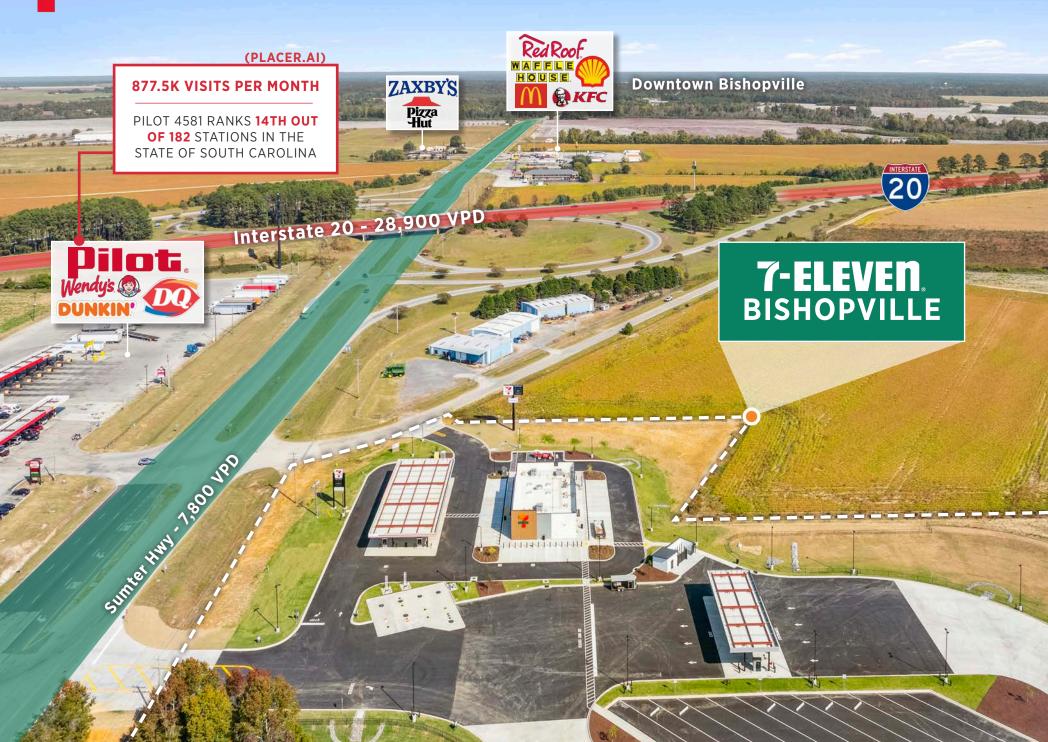

#### **Proven Demand off I-20**

Across the Street from a top performing Pilot Travel Center (top 92th percentile - 877K visits annually -Placer.ai) Located directly off of I-20 over 30k VPD | Provides a diesel stop along the main logistics corridor in South Carolina

### Bishopville, SC

BISHOPVILLE
1371 SUMTER HWY

FLORENCE 29 MILES

COLUMBIA 48 MILES

Bishopville is a small town in Lee County, South Carolina. Known for its historic charm and southern hospitality, Bishopville offers a glimpse into traditional American small-town life. The town is famous for its Pearl Fryar Topiary Garden, where visitors can see an impressive collection of topiaries created by self-taught artist Pearl Fryar. Additionally, Bishopville hosts the annual Cotton Festival, celebrating the region's agricultural heritage.

**Proximity to Columbia, SC** | Bishopville is located approximately 50 miles east of Columbia, the capital city of South Carolina. The drive between the two cities typically takes about an hour via Interstate 20 (I-20). Columbia offers Bishopville residents access to a larger urban environment with extensive amenities, including shopping, dining, cultural attractions, and educational institutions such as the University of South Carolina.

**Proximity to Florence, SC |** Bishopville is also situated about 30 miles west of Florence, South Carolina. The journey to Florence takes roughly 45 minutes via US Route 76. Florence serves as a regional hub with a robust medical community, shopping centers, and various recreational opportunities. It also boasts a strong cultural scene, including the Florence County Museum and the Francis Marion University Performing Arts Center.