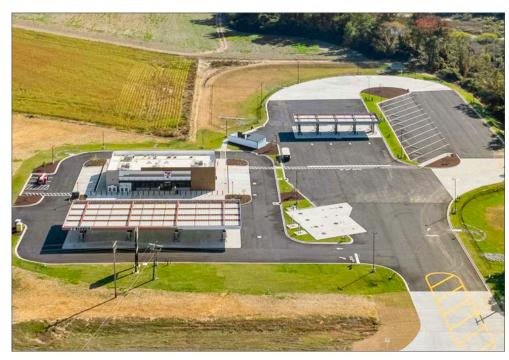

#### **Oversized** Parcel

Large parcel with almost eight acres | Opportunity for larger redevelopment | Overflow parking ability for the truck stop

#### **Proven Demand off I-20**

Across the Street from a top performing Pilot Travel Center (top 92th percentile - 877K visits annually -Placer.ai) Located directly off of I-20 over 30k VPD | Provides a diesel stop along the main logistics corridor in South Carolina

#### **New Construction Diesel Station**

Newly constructed building with warranties in place for the roof and mechanical systems | 7-11 Diesel station format adding to their network of **7FLEET stations** 