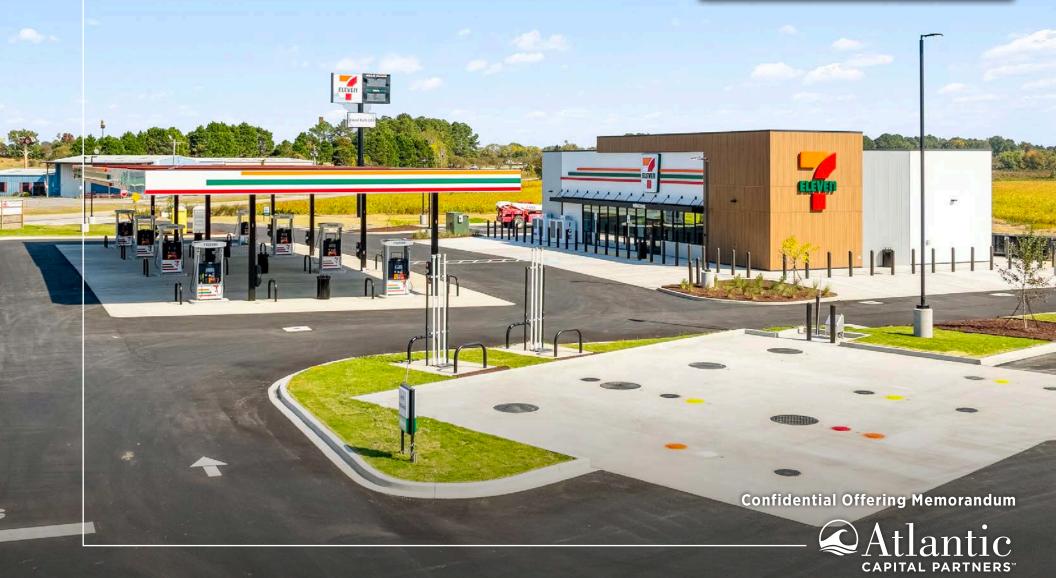

## 7-ELEVEN

1371 Sumter Highway, Bishopville, SC (Columbia, SC MSA)

# OFFERED FOR SALE

\$8,047,619 | 5.25% CAP

### **Executive Summary**

Atlantic Capital Partners has been exclusively engaged to solicit offers for the sale of 7-Eleven | Bishopville, SC.

Situated at 1371 Sumter Highway in Bishopville, SC, the 4,650 square foot building is leased to 7-Eleven for eighteen years (rare, longer initial lease term which shows commitment to the location). The lease includes four, five (5) year options with 10% rental increases in each option. 7-Eleven is currently paying \$422,500 which increases to \$464,750 in year 7 of the initial term and \$511,225 in year 13 of the initial term.