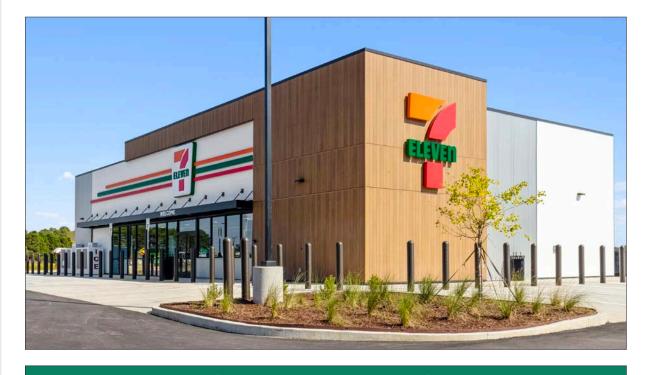

### **Executive Summary**

Atlantic Capital Partners has been exclusively engaged to solicit offers for the sale of 7-Eleven | Bishopville, SC.

Situated at 1371 Sumter Highway in Bishopville, SC, the 4,650 square foot building is leased to 7-Eleven for eighteen years (rare, longer initial lease term which shows commitment to the location). The lease includes four, five (5) year options with 10% rental increases in each option. 7-Eleven is currently paying \$422,500 which increases to \$464,750 in year 7 of the initial term and \$511,225 in year 13 of the initial term.

| NOI   | \$422,500   |
|-------|-------------|
| САР   | 5.25%       |
| PRICE | \$8,047,619 |

| ASSET SNAPSHOT            |                                      |
|---------------------------|--------------------------------------|
| Tenant Name               | 7-Eleven                             |
| Address                   | 1371 Sumter Highway, Bishopville, SC |
| Building Size (GLA)       | 4,650 SF                             |
| Land Size                 | 7.92 Acres                           |
| Year Built/Renovated      | 2024                                 |
| Signator/Guarantor        | Corporate                            |
| Rent Type                 | NNN                                  |
| Landlord Responsibilities | None                                 |
| Rent Commencement Date    | 1/15/2025                            |
| Remaining Term            | 18 Years                             |
| Current Annual Rent       | \$422,500                            |