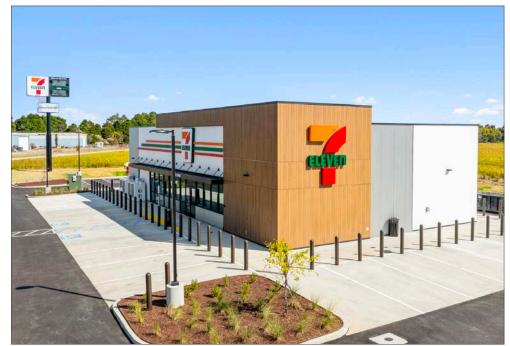

## 7-ELEVEN

1371 Sumter Highway, Bishopville, SC (Columbia, SC MSA)

### **Executive Summary**

Atlantic Capital Partners has been exclusively engaged to solicit offers for the sale of 7-Eleven | Bishopville, SC.

Situated at 1371 Sumter Highway in Bishopville, SC, the 4,650 square foot building is leased to 7-Eleven for eighteen years (rare, longer initial lease term which shows commitment to the location). The lease includes four, five (5) year options with 10% rental increases in each option. 7-Eleven is currently paying \$422,500 which increases to \$464,750 in year 7 of the initial term and \$511,225 in year 13 of the initial term.

| NOI   | \$422,500   |
|-------|-------------|
| САР   | 5.25%       |
| PRICE | \$8,047,619 |

| ASSET SNAPSHOT            |                                      |
|---------------------------|--------------------------------------|
| Tenant Name               | 7-Eleven                             |
| Address                   | 1371 Sumter Highway, Bishopville, SC |
| Building Size (GLA)       | 4,650 SF                             |
| Land Size                 | 7.92 Acres                           |
| Year Built/Renovated      | 2024                                 |
| Signator/Guarantor        | Corporate                            |
| Rent Type                 | NNN                                  |
| Landlord Responsibilities | None                                 |
| Rent Commencement Date    | 1/15/2025                            |
| Remaining Term            | 18 Years                             |
| Current Annual Rent       | \$422,500                            |