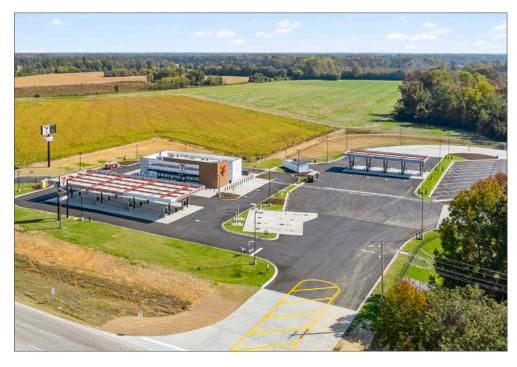

#### **Oversized** Parcel

Large parcel with almost eight acres | Opportunity for larger redevelopment | Overflow parking ability for the truck stop

#### **Proven Demand off I-20**

Across the Street from a top performing Pilot Travel Center (top 92th percentile - 877K visits annually -Placer.ai) Located directly off of I-20 over 30k VPD | Provides a diesel stop along the main logistics corridor in South Carolina

#### **New Construction Diesel Station**

Newly constructed building with warranties in place for the roof and mechanical systems | 7-11 Diesel station format adding to their network of **7FLEET stations** 