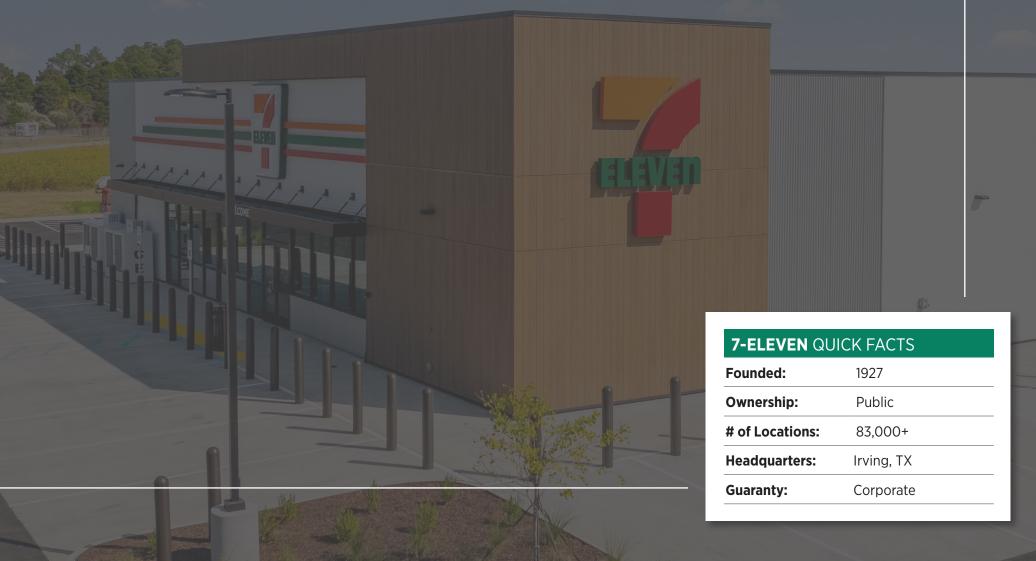

#### **Corporate Backed Investment Grade Tenant**

7-Eleven's parent company, Seven-Eleven Japan Co, LTD has a market cap of \$37.18B (Ticker: SVNDY) | There are over 83.000 locations across the world

### **Tenant Summary**

7 Eleven is the world's largest convenience store chain with more than 77,000 stores in 19 countries, of which approximately 14,000 are in the U.S. and Canada. These stores see approximately 64 million customers per day. The name 7-Eleven originated in 1946 when the stores were open from 7 a.m. to 11 p.m. Today, offering busy shoppers 24-hour convenience seven days a week is the cornerstone of 7- Eleven's business. 7-Eleven focuses on meeting the needs of convenience-oriented guests by providing a broad selection of fresh, high-quality products and services at everyday fair prices, speedy transactions and a clean, friendly shopping environment. Each store's selection of about 2,500 different products and services is tailored to meet the needs and preferences of local guests. 7-Eleven offers customers industry leading private brand products under the 7-Select™ brand including healthy options, decadent treats and everyday favorites at an outstanding value. Customers can earn and redeem points on various items in stores nationwide through its 7Rewards® loyalty program with more than 40 million members, place an order in the 7NOW® delivery app in over 1,300 cities, or rely on 7-Eleven for bill payment service, self-service lockers, and other convenient services.