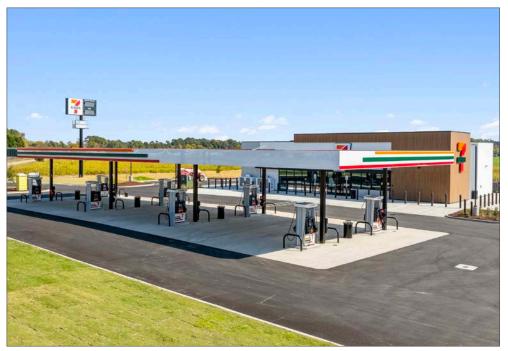

### **Executive Summary**

Atlantic Capital Partners has been exclusively engaged to solicit offers for the sale of 7-Eleven | Bishopville, SC.

Situated at 1371 Sumter Highway in Bishopville, SC, the 4,650 square foot building is leased to 7-Eleven for eighteen years (rare, longer initial lease term which shows commitment to the location). The lease includes four, five (5) year options with 10% rental increases in each option. 7-Eleven is currently paying \$422,500 which increases to \$464,750 in year 7 of the initial term and \$511,225 in year 13 of the initial term.

#### **Oversized** Parcel

Large parcel with almost eight acres | Opportunity for larger redevelopment | Overflow parking ability for the truck stop

#### **New Construction Diesel Station**

Newly constructed building with warranties in place for the roof and mechanical systems | 7-11 Diesel station format adding to their network of **7FLEET stations** 