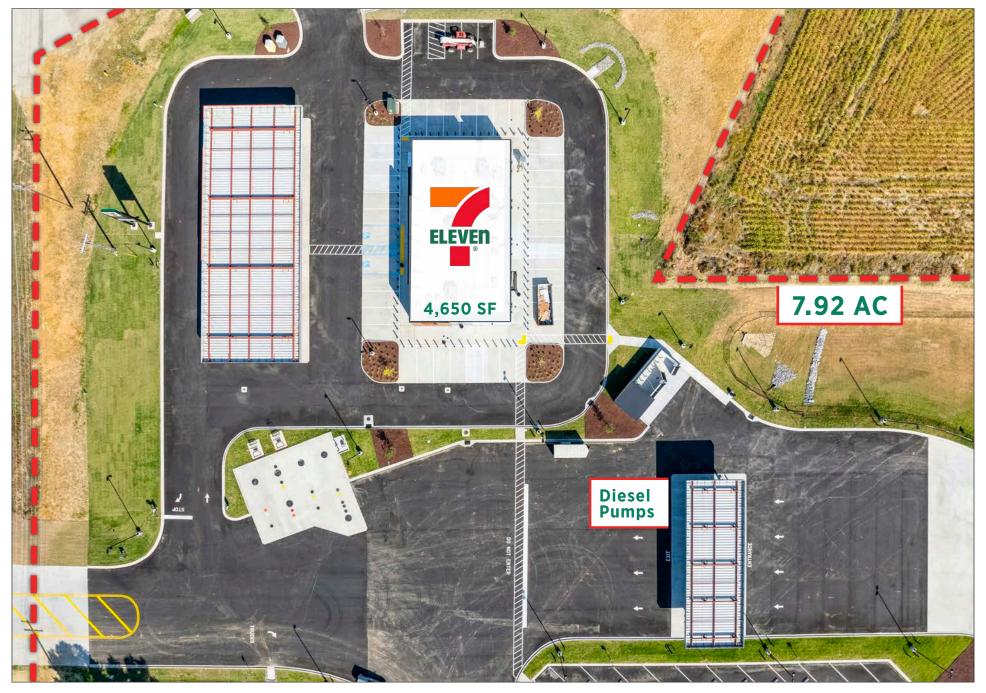

| NOI   | \$422,500   |
|-------|-------------|
| САР   | 5.25%       |
| PRICE | \$8,047,619 |

| ASSET SNAPSHOT            |                                      |
|---------------------------|--------------------------------------|
| Tenant Name               | 7-Eleven                             |
| Address                   | 1371 Sumter Highway, Bishopville, SC |
| Building Size (GLA)       | 4,650 SF                             |
| Land Size                 | 7.92 Acres                           |
| Year Built/Renovated      | 2024                                 |
| Signator/Guarantor        | Corporate                            |
| Rent Type                 | NNN                                  |
| Landlord Responsibilities | None                                 |
| Rent Commencement Date    | 1/15/2025                            |
| Remaining Term            | 18 Years                             |
| Current Annual Rent       | \$422,500                            |

#### **Oversized** Parcel

Large parcel with almost eight acres | Opportunity for larger redevelopment | Overflow parking ability for the truck stop

#### **New Construction Diesel Station**

Newly constructed building with warranties in place for the roof and mechanical systems | 7-11 Diesel station format adding to their network of **7FLEET stations** 