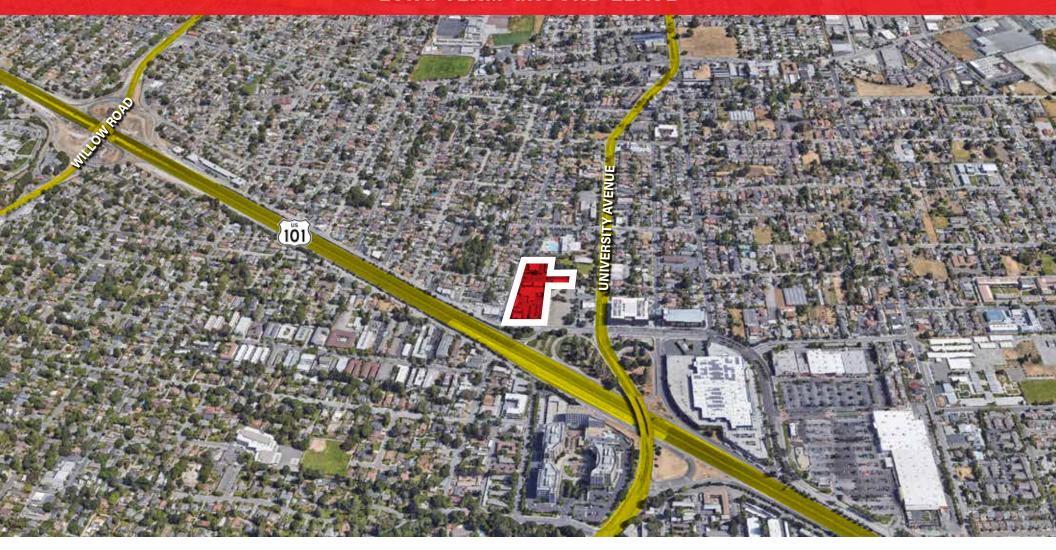

## THE OFFERING

Jones Lang LaSalle Americas, Inc. ("JLL"), as exclusive advisor is pleased to offer for ground lease the 4.15 acre site in East Palo Alto, California.

#### **SITE OVERVIEW**

Address 2120-2160 Euclid, East Palo Alto, CA

Acreage 4.15 Acres

**APN** 063-292-380

### **Investment Highlights**

RARE LARGE SCALE 4-ACRE DEVELOPMENT SITE

IMMEDIATE ACCESS TO HIGHWAY 101

PERMISSIVE ZONING

MUNICIPALITY SUPPORTIVE OF DEVELOPMENT

PRIME INFILL SILICON VALLEY SUBMARKET