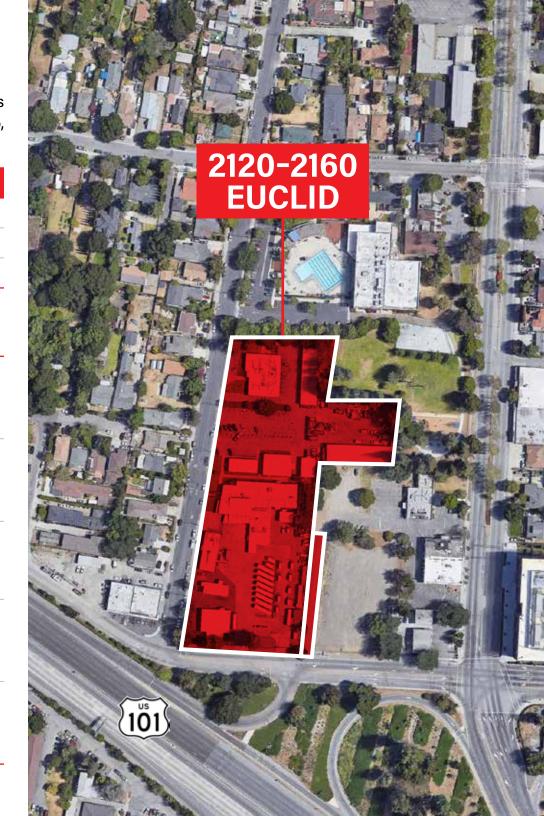

## THE OFFERING

Jones Lang LaSalle Americas, Inc. ("JLL"), as exclusive advisor is pleased to offer for ground lease the 4.15 acre site in East Palo Alto, California.

#### **SITE OVERVIEW**

Address 2120-2160 Euclid, East Palo Alto, CA

Acreage 4.15 Acres

**APN** 063-292-380

### **Investment Highlights**

RARE LARGE SCALE 4-ACRE DEVELOPMENT SITE

IMMEDIATE ACCESS TO HIGHWAY 101

PERMISSIVE ZONING

MUNICIPALITY SUPPORTIVE OF DEVELOPMENT

PRIME INFILL SILICON VALLEY SUBMARKET