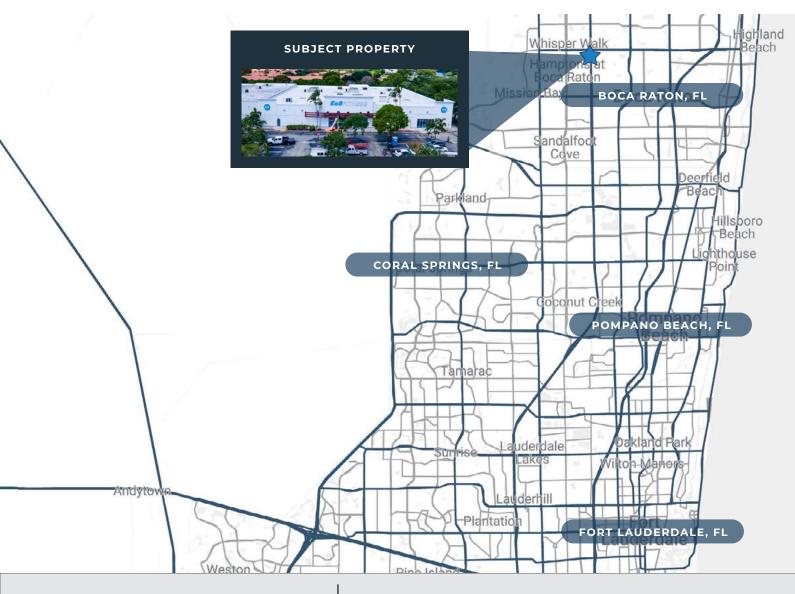

# REGIONAL OVERVIEW

TRAVEL DISTANCES

**DOWNTOWN BOCA RATON** 

8 MILES

POMPANO BEACH, FL

15 MILES

**CORAL SPRINGS, FL** 

16 MILES

FORT LAUDERDALE, FL

27 MILES

| BOCA RATON,              | FL        | MIAMI     | MSA      |
|--------------------------|-----------|-----------|----------|
|                          | 1 MILE    | 3 MILES   | 5 MILES  |
| POPULATION               |           |           |          |
| 2023 Population          | 9,082     | 96,385    | 790,088  |
| 2028 Projection          | 9,050     | 96,194    | 792,681  |
| HOUSEHOLDS               |           |           |          |
| 2023 Households          | 3,448     | 39,771    | 330,188  |
| 2028 Projection          | 3,425     | 39,789    | 331,358  |
| HOUSEHOLD INCOME         |           |           |          |
| Avg Household Income     | \$158,228 | \$106,118 | \$99,840 |
| Median Household Income  | \$133,313 | \$73,056  | \$69,041 |
| EDUCATION                |           |           |          |
| Some College, No Degree  | 1,682     | 19,106    | 163,517  |
| Associate Degree         | 340       | 4,788     | 39,767   |
| Bachelor's Degree        | 2,261     | 20,021    | 142,580  |
| Advanced Degree          | 1,234     | 11,666    | 89,999   |
| EMPLOYMENT               |           |           |          |
| Civilian Employed        | 4,513     | 45,322    | 374,350  |
| Civilian Unemployed      | 127       | 1,132     | 11,792   |
| Civilian Non-Labor Force | 2,922     | 35,245    | 276,734  |
| U.S. Armed Forces        | 0         | 25        | 381      |
|                          |           |           |          |