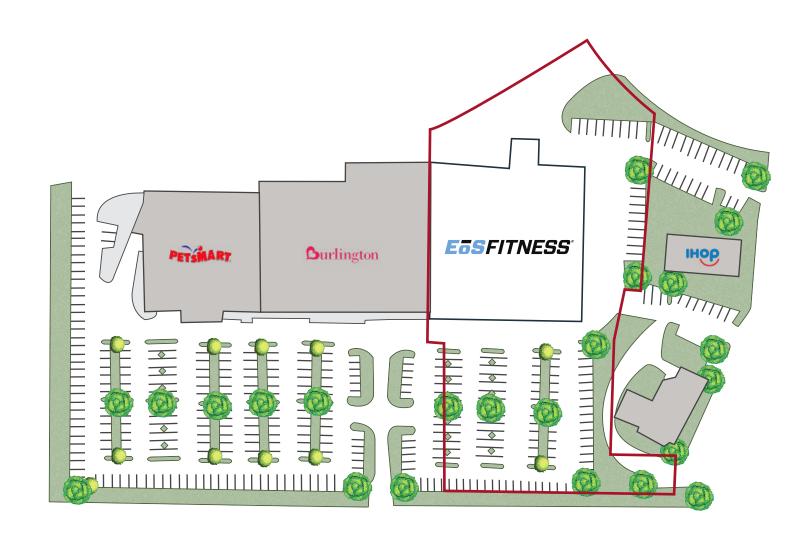

SITE PLAN

urlington

**41,520 SF** GLA

3.36 AC LOT SIZE **±176 SPACES**PARKING