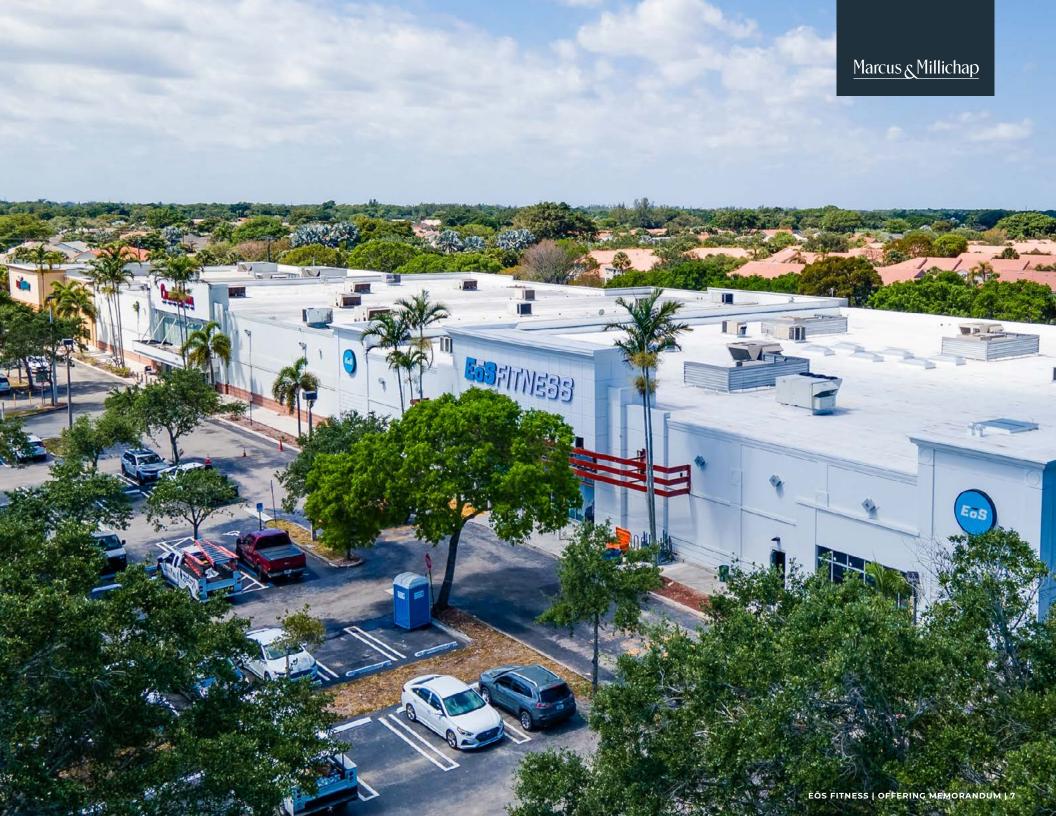

### **Brand New 20 Year NNN Lease**

This trophy Boca Raton location is a game changer for EOS Fitness with completion and Grand Opening this June 15th, 2024. This state-of-the-art facility will feature cutting-edge strength equipment, group cycling and fitness classes, kids club, MOVEōS Cinema, massage chairs, sauna, and the back yard-outdoor area.

## **Excellent Location & Visibility**

This property is located in a 100,000 SF Power center with co-tenants Burlington Coat Factory, and PetsMart. Nearby retailers include Publix, Dick's, The Fresh Market, Home Depot, Best Buy, Toys R Us, Stein Mart, DSW, REI and many more. The property further benefits from visibility to over 100,000 combined VPD on the SWC of Glades Rd & US 551 (State Rd 7).