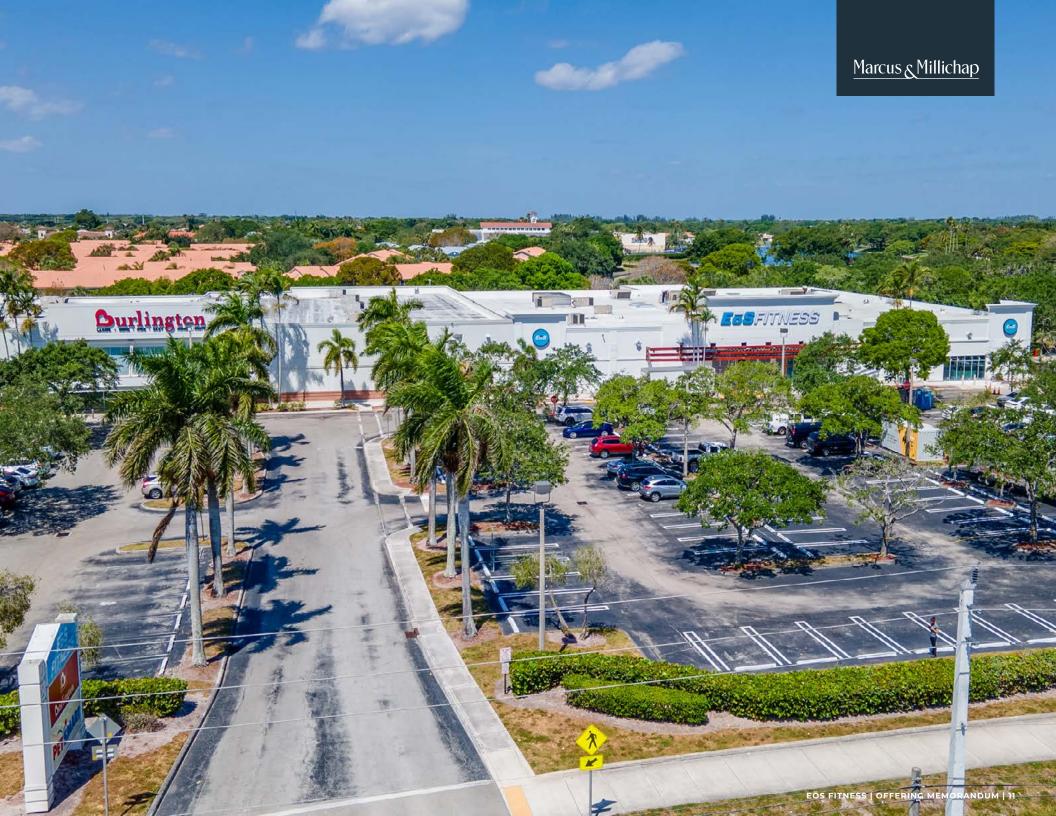

### **Brand New 20 Year NNN Lease**

This trophy Boca Raton location is a game changer for EOS Fitness with completion and Grand Opening this June 15th, 2024. This state-of-the-art facility will feature cutting-edge strength equipment, group cycling and fitness classes, kids club, MOVEōS Cinema, massage chairs, sauna, and the back yard-outdoor area.

## **Excellent Location & Visibility**

This property is located in a 100,000 SF Power center with co-tenants Burlington Coat Factory, and PetsMart. Nearby retailers include Publix, Dick's, The Fresh Market, Home Depot, Best Buy, Toys R Us, Stein Mart, DSW, REI and many more. The property further benefits from visibility to over 100,000 combined VPD on the SWC of Glades Rd & US 551 (State Rd 7).