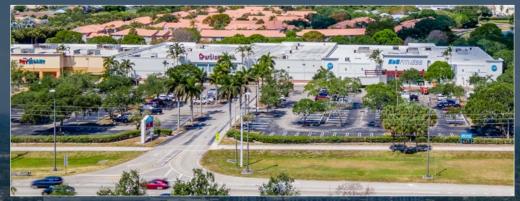

## **Excellent Location & Visibility**

This property is located in a 100,000 SF Power center with co-tenants Burlington Coat Factory, and PetsMart. Nearby retailers include Publix, Dick's, The Fresh Market, Home Depot, Best Buy, Toys R Us, Stein Mart, DSW, REI and many more. The property further benefits from visibility to over 100,000 combined VPD on the SWC of Glades Rd & US 551 (State Rd 7).