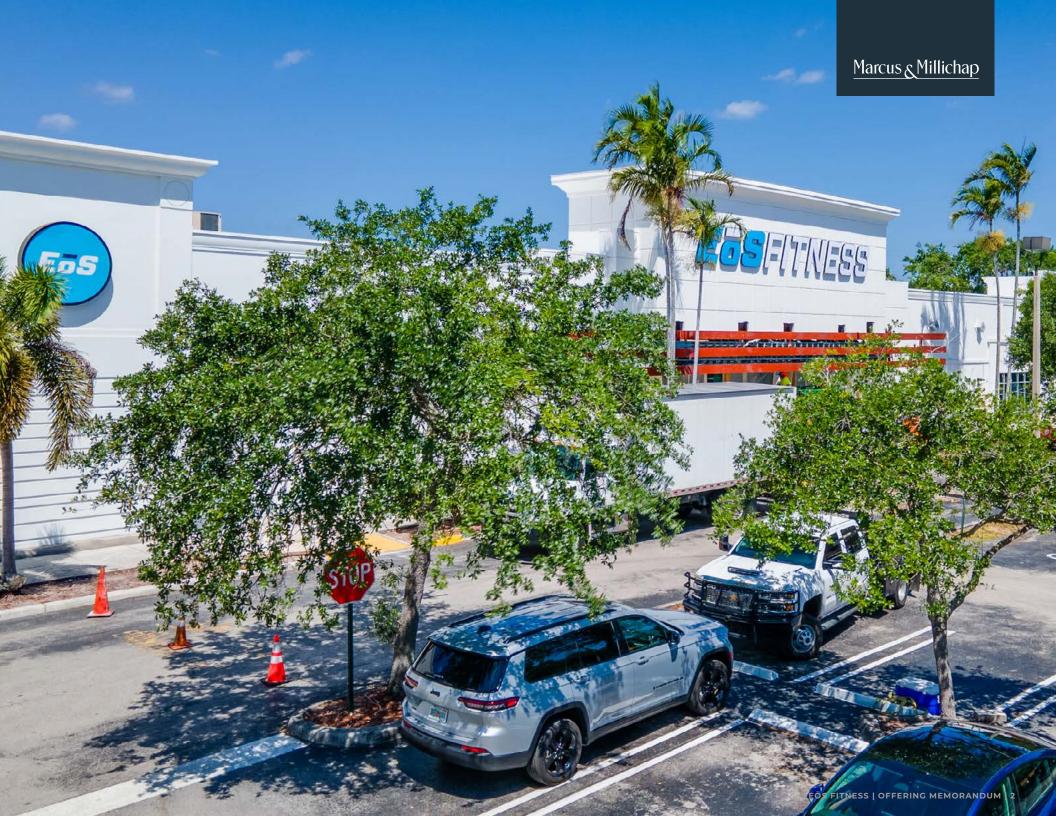

### **Brand New 20 Year NNN Lease**

This trophy Boca Raton location is a game changer for EOS Fitness with completion and Grand Opening this June 15th, 2024. This state-of-the-art facility will feature cutting-edge strength equipment, group cycling and fitness classes, kids club, MOVEōS Cinema, massage chairs, sauna, and the back yard-outdoor area.

## **Excellent Location & Visibility**

This property is located in a 100,000 SF Power center with co-tenants Burlington Coat Factory, and PetsMart. Nearby retailers include Publix, Dick's, The Fresh Market, Home Depot, Best Buy, Toys R Us, Stein Mart, DSW, REI and many more. The property further benefits from visibility to over 100,000 combined VPD on the SWC of Glades Rd & US 551 (State Rd 7).