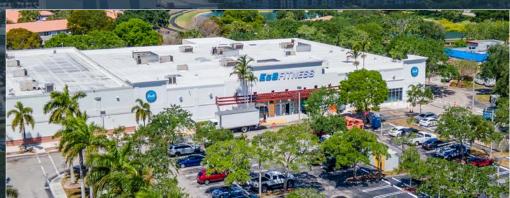

SITE PLAN

urlington

**41,520 SF** GLA

3.36 AC LOT SIZE **±176 SPACES**PARKING