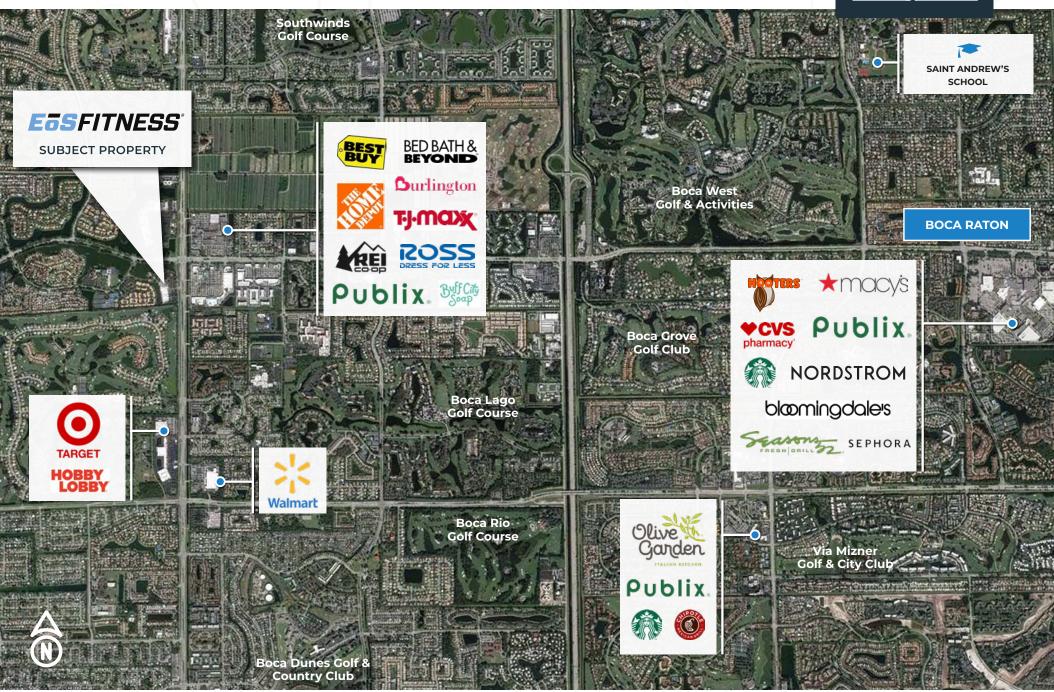

## **Excellent Location & Visibility**

This property is located in a 100,000 SF Power center with co-tenants Burlington Coat Factory, and PetsMart. Nearby retailers include Publix, Dick's, The Fresh Market, Home Depot, Best Buy, Toys R Us, Stein Mart, DSW, REI and many more. The property further benefits from visibility to over 100,000 combined VPD on the SWC of Glades Rd & US 551 (State Rd 7).