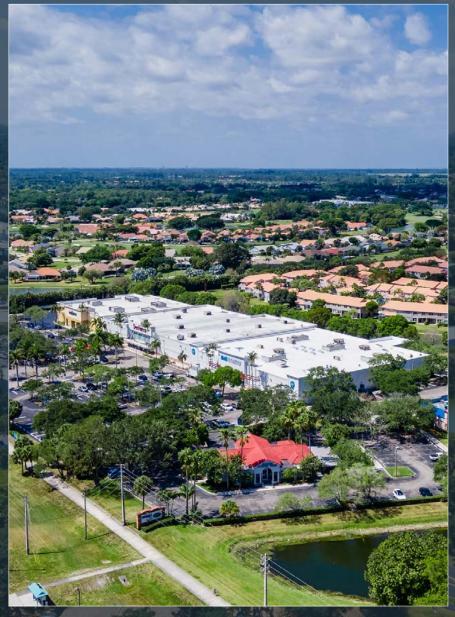

## **Excellent Location & Visibility**

This property is located in a 100,000 SF Power center with co-tenants Burlington Coat Factory, and PetsMart. Nearby retailers include Publix, Dick's, The Fresh Market, Home Depot, Best Buy, Toys R Us, Stein Mart, DSW, REI and many more. The property further benefits from visibility to over 100,000 combined VPD on the SWC of Glades Rd & US 551 (State Rd 7).