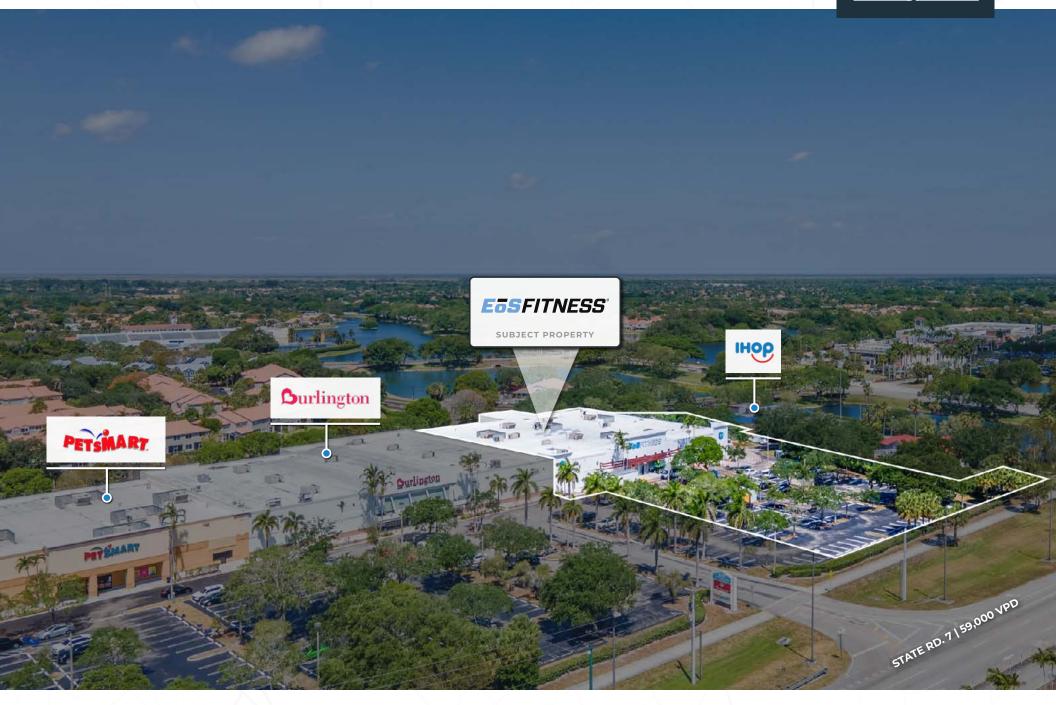

## **Excellent Location & Visibility**

This property is located in a 100,000 SF Power center with co-tenants Burlington Coat Factory, and PetsMart. Nearby retailers include Publix, Dick's, The Fresh Market, Home Depot, Best Buy, Toys R Us, Stein Mart, DSW, REI and many more. The property further benefits from visibility to over 100,000 combined VPD on the SWC of Glades Rd & US 551 (State Rd 7).