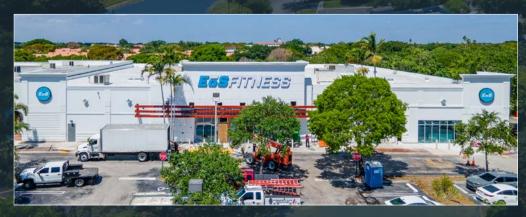

### **Brand New 20 Year NNN Lease**

This trophy Boca Raton location is a game changer for EOS Fitness with completion and Grand Opening this June 15th, 2024. This state-of-the-art facility will feature cutting-edge strength equipment, group cycling and fitness classes, kids club, MOVEōS Cinema, massage chairs, sauna, and the back yard-outdoor area.

## **Excellent Location & Visibility**

This property is located in a 100,000 SF Power center with co-tenants Burlington Coat Factory, and PetsMart. Nearby retailers include Publix, Dick's, The Fresh Market, Home Depot, Best Buy, Toys R Us, Stein Mart, DSW, REI and many more. The property further benefits from visibility to over 100,000 combined VPD on the SWC of Glades Rd & US 551 (State Rd 7).