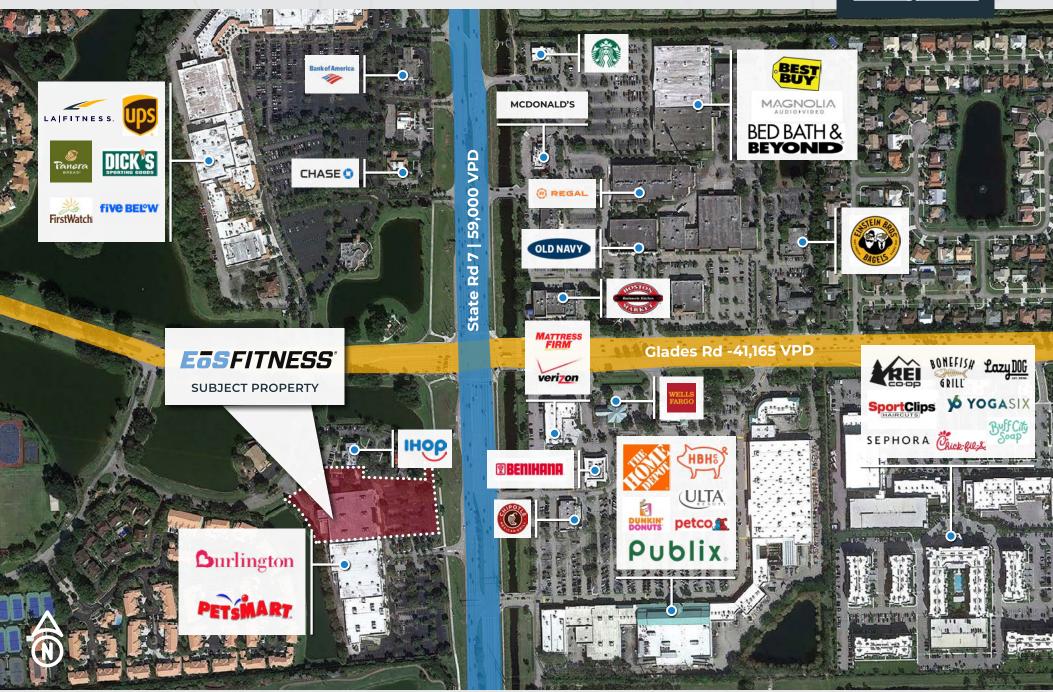

## **Excellent Location & Visibility**

This property is located in a 100,000 SF Power center with co-tenants Burlington Coat Factory, and PetsMart. Nearby retailers include Publix, Dick's, The Fresh Market, Home Depot, Best Buy, Toys R Us, Stein Mart, DSW, REI and many more. The property further benefits from visibility to over 100,000 combined VPD on the SWC of Glades Rd & US 551 (State Rd 7).