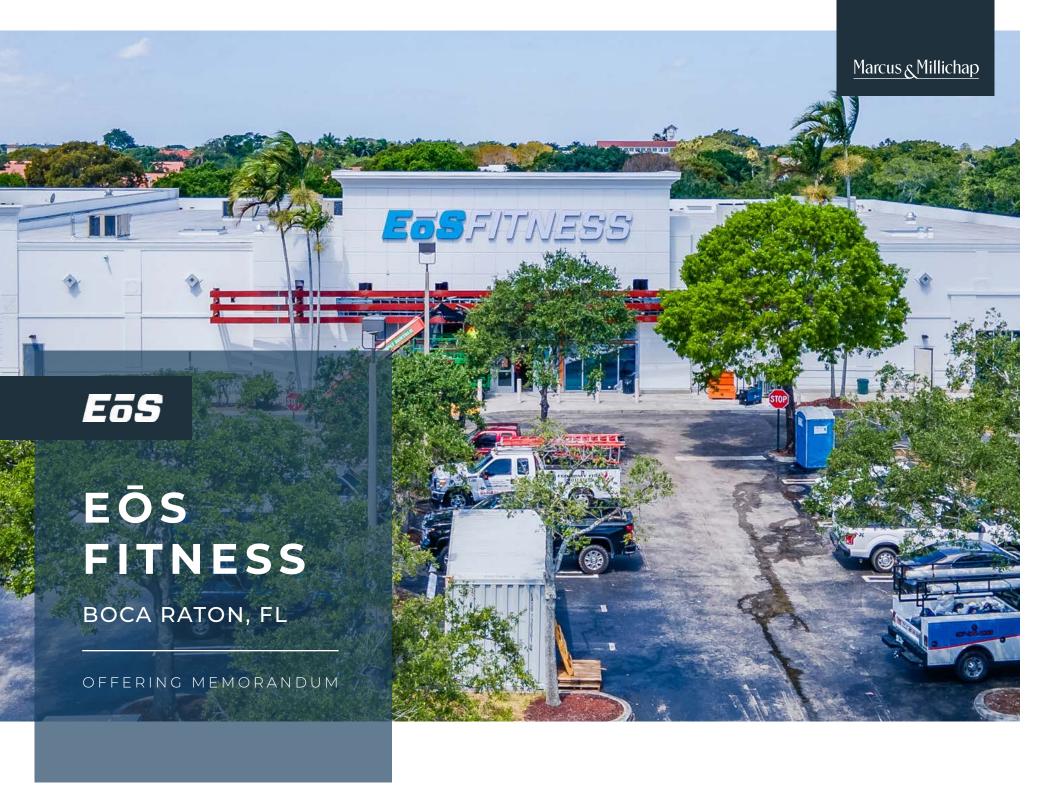

# INVESTMENT OVERVIEW

**\$17,600,000**PURCHASE PRICE

6.25%

CAP RATE

### OFFERING DETAILS

| ADDRESS              | 20841 FL-7, Boca Raton, Fl 33428 |  |  |
|----------------------|----------------------------------|--|--|
| TENANT               | EōS Fitness                      |  |  |
| LEASE TYPE           | NNN                              |  |  |
| NOI                  | \$1,100,000                      |  |  |
| LEASE TERM           | 20 Years                         |  |  |
| RENT COMMENCEMENT    | 6/15/2024                        |  |  |
| LEASE EXPIRATION     | 6/14/2044                        |  |  |
| TOTAL GLA            | 41,520 Sf                        |  |  |
| LOT SIZE             | 3.36 AC                          |  |  |
| YEAR BUILT/RENOVATED | 1997/2024                        |  |  |
| OPTIONS              | (3) 5 Years                      |  |  |
| INCREASES            | 10% Increase Every 5 Years       |  |  |