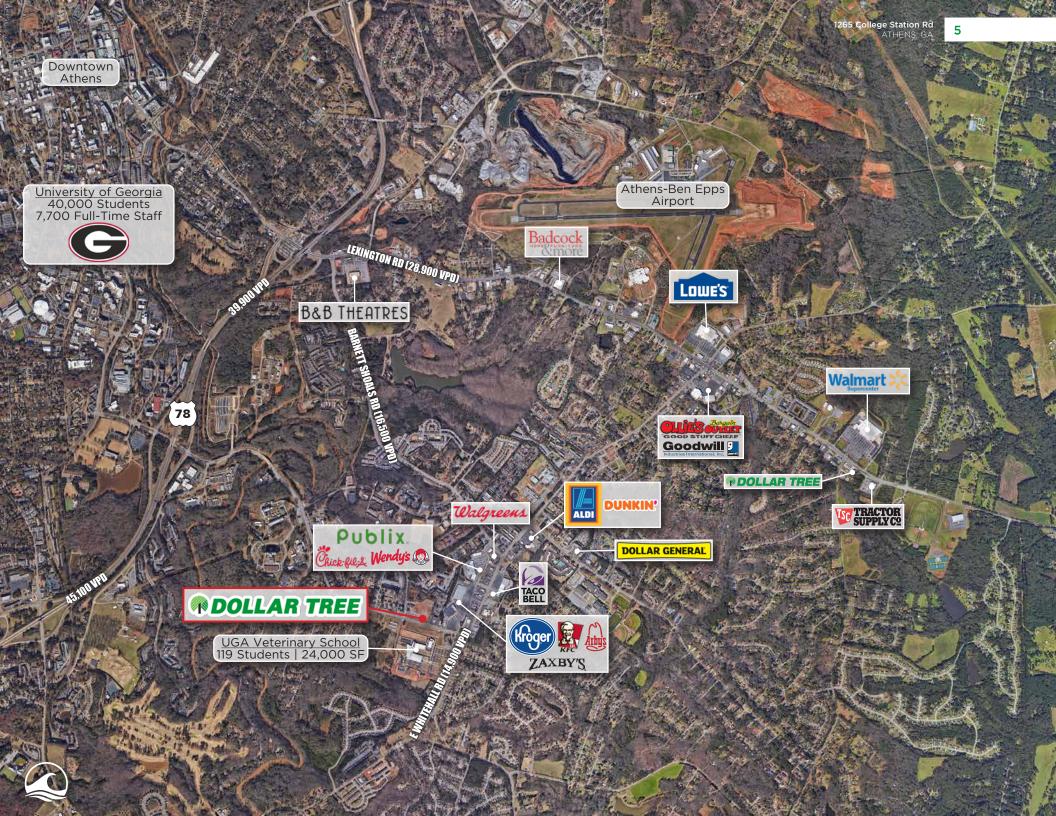

# LOCATED NEAR MAJOR RETAILERS

Over 576K SF of retail is located in a 1-mile radius | Nearby national tenants include: Publix, Kroger, Chick-Fil-A, and Wendy's

# ACCESSIBLE LOCATION TO NEARBY STUDENTS

Located at a signalized intersection off of College Station Rd (21K VPD) | Direct access to Polo Club Athens Apartments a 573 bed, student housing community and Reserves at Athens, a 612 bed student housing community

# ATHENS, GA MSA (COLLEGE TOWN: BUILT-IN CUSTOMER BASE)

Across the street from UGA Veterinary
Teaching Hospital, a 24K SF teaching facility
that has 119 full time students | Approximately
10 minutes to University of Georgia, 40K total
students and 7.7K full-time staff members

# DENSE RESIDENTIAL AREA AND SURROUNDED BY HUNDRED OF APARTMENTS

Over 1,600 apartments in a 1-mile radius | over 8.8K people live in a 1-mile radius

Georgia, is a dynamic city that captivates all who visit.