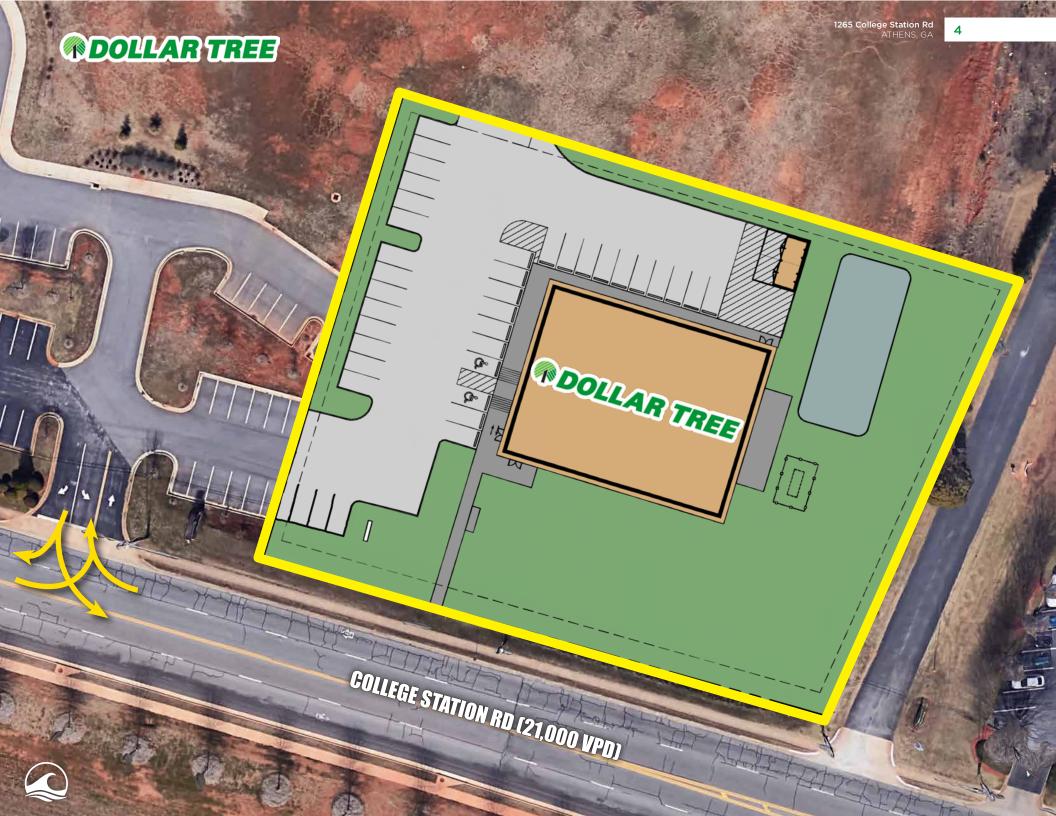

#### **ASSET SNAPSHOT** Dollar Tree **Tenant Name** Address 1265 College Station Road, Athens, GA 30605 **Building Size (GLA)** 10.000 SF **Land Size** 1.52 Acres Year Built 2024 Signator/Guarantor Dollar Tree Store, Inc (Corporate) Rent Type NN **Landlord Responsibilities** Roof, Structure, & Parking Lot Capital Repairs **Rent Commencement Date** 10/17/2024 (Estimated Tenant Opening Date) **Remaining Term** 10 Years **Current Annual Rent** \$210,000

# ACCESSIBLE LOCATION TO NEARBY STUDENTS

Located at a signalized intersection off of College Station Rd (21K VPD) | Direct access to Polo Club Athens Apartments a 573 bed, student housing community and Reserves at Athens, a 612 bed student housing community