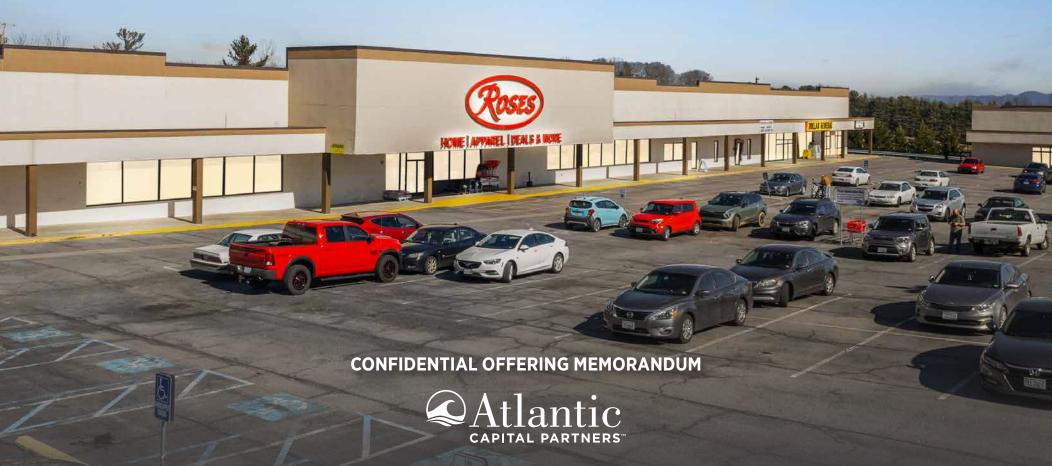

Offered For Sale: \$3,720,000 | 9.00% CAP | \$37/SF

99,854 SF Shopping Center Wytheville, VA

### **Executive Summary**

Atlantic Capital Partners has been exclusively engaged to market for sale Wythe Plaza, a neighborhood shopping center located in Wytheville, VA anchored by Roses Discount Store. The 8.69-acre asset is ideally situated along East Main Street, just off I-81, the main interstate that services Virginia. Wythe Plaza sits less than two miles from a Wytheville Commons, home to a Walmart Supercenter and Lowes, which both enhance daily traffic and exposure for the center.

Totaling 99,854 square feet, Wythe Plaza is presently 86% leased to 14 tenants with 4.3 years of weighted average remaining lease term and a projected 10-year CAGR of 6.27%. The offering of Wythe Plaza allows investors to pursue a value-add shopping center while realizing strong existing cash flow and income growth through leasing opportunities. The stability of the Roses Discount Furniture, making up for 46% of the gross leasable area and 29% of the revenue of the center, provides investors with surety of cash flow through their lease expiration date in May-2029 and two five-year extension options thereafter.