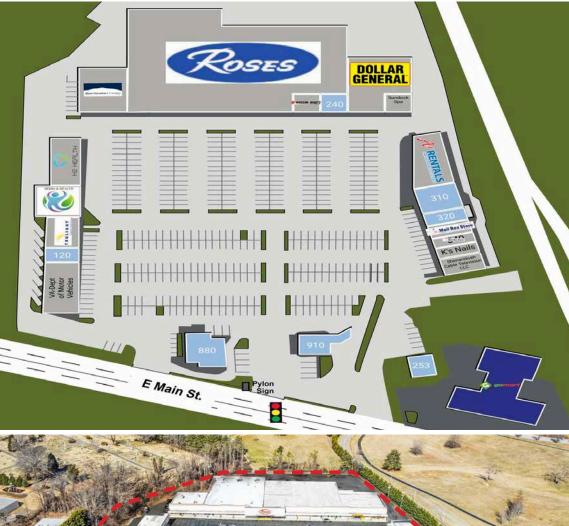

# Property Specifications

| SITE DESCRIPTION |                                                                                                                                                                                                            |
|------------------|------------------------------------------------------------------------------------------------------------------------------------------------------------------------------------------------------------|
| Property Address | 800 E Main St, Wytheville, VA                                                                                                                                                                              |
| Total Land Area  | 8.69 Acres                                                                                                                                                                                                 |
| Parking          | 4.1 spaces per 1,000 SF                                                                                                                                                                                    |
| Zoning           | B-2 Business                                                                                                                                                                                               |
| IMPROVEMENTS     |                                                                                                                                                                                                            |
| Building Profile | The center consists of six (6) buildings for a total leaseable area of 99,854 square feet, including an anchor box attached to inline space, two inline strip centers, and three free-standing outparcels. |
| Year Built       | 1976/2007                                                                                                                                                                                                  |
| Signage          | One Pylon sign is located at the entrance off E Main<br>Street, at the signalized intersection.                                                                                                            |
| Frontage         | 615 Feet on East Main St                                                                                                                                                                                   |
| CONSTRUCTION DE  | TAILS                                                                                                                                                                                                      |
| Foundation       | Concrete slab-on-grade, steel-frame                                                                                                                                                                        |
| Exterior         | Clad with painted brick masonry units                                                                                                                                                                      |
| Roof             | Steel Web supports covered with metal decking, finished with rubber and gravel                                                                                                                             |
| Roof Warranty    | Roses's roof is under warranty through 12/2/2025                                                                                                                                                           |
| BUILDING SYSTEMS |                                                                                                                                                                                                            |
| HVAC             | Units are roof-mounted                                                                                                                                                                                     |
| Electrical       | All tenants separately metered                                                                                                                                                                             |
| Electricity      | American Electric Power (AEP)                                                                                                                                                                              |
| Water/Sewer      | Town of Wytheville Utility Department (TWUD)                                                                                                                                                               |
| Gas              | Atmos Energy                                                                                                                                                                                               |
|                  |                                                                                                                                                                                                            |