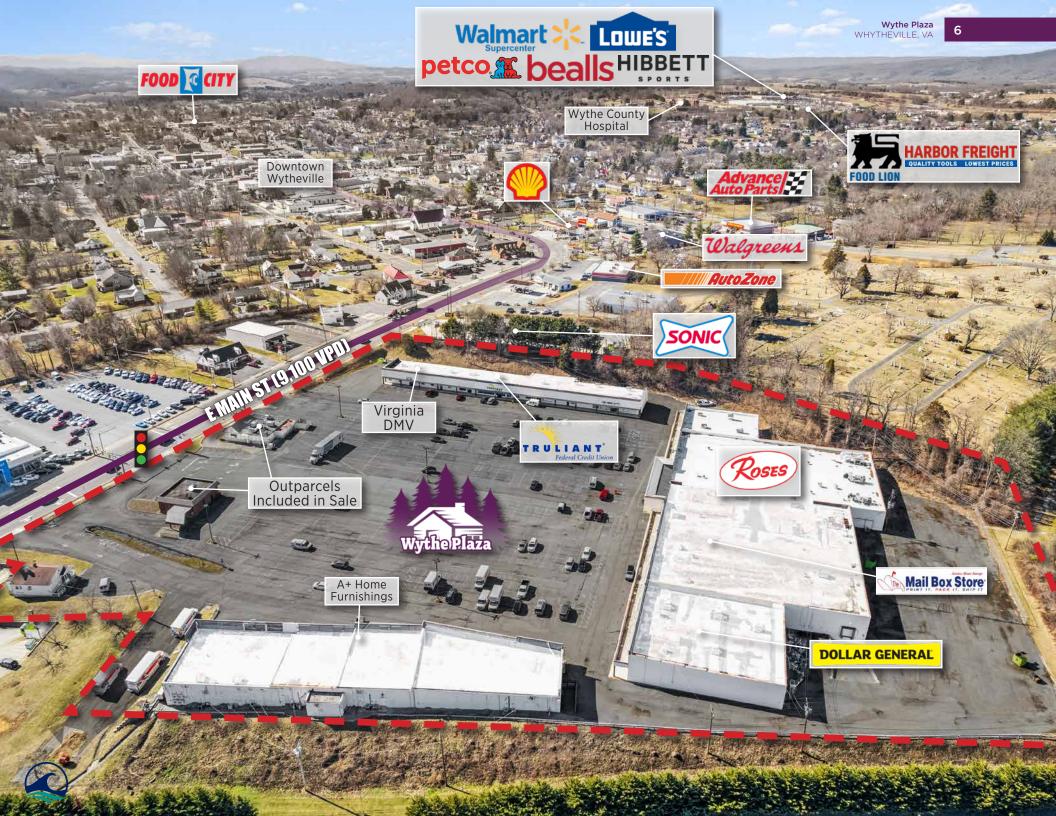

### LOCATED IN A HEAVILY TRAFFICKED CORRIDOR

Proximity to Interstate 81 (54,000 VPD), and fronting E Main St (9,100 VPD), providing ease of access and visibility.

54,000 VPD I-81 9,100 VPD E MAIN ST