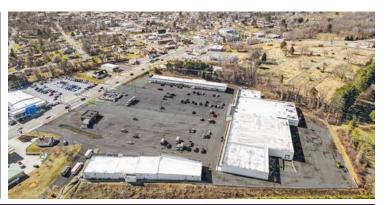

### **Executive Summary**

Atlantic Capital Partners has been exclusively engaged to market for sale Wythe Plaza, a neighborhood shopping center located in Wytheville, VA anchored by Roses Discount Store. The 8.69-acre asset is ideally situated along East Main Street, just off I-81, the main interstate that services Virginia. Wythe Plaza sits less than two miles from a Wytheville Commons, home to a Walmart Supercenter and Lowes, which both enhance daily traffic and exposure for the center.

Totaling 99,854 square feet, Wythe Plaza is presently 86% leased to 14 tenants with 4.3 years of weighted average remaining lease term and a projected 10-year CAGR of 6.27%. The offering of Wythe Plaza allows investors to pursue a value-add shopping center while realizing strong existing cash flow and income growth through leasing opportunities. The stability of the Roses Discount Furniture, making up for 46% of the gross leasable area and 29% of the revenue of the center, provides investors with surety of cash flow through their lease expiration date in May-2029 and two five-year extension options thereafter.

### **RETAIL ANCHORED SHOPPING CENTER**

Privately-owned and operated 99,854 square foot Roses anchored shopping center currently 86% leased to a mix of 14 service oriented retailers.

§ 99,854<sub>SF</sub>