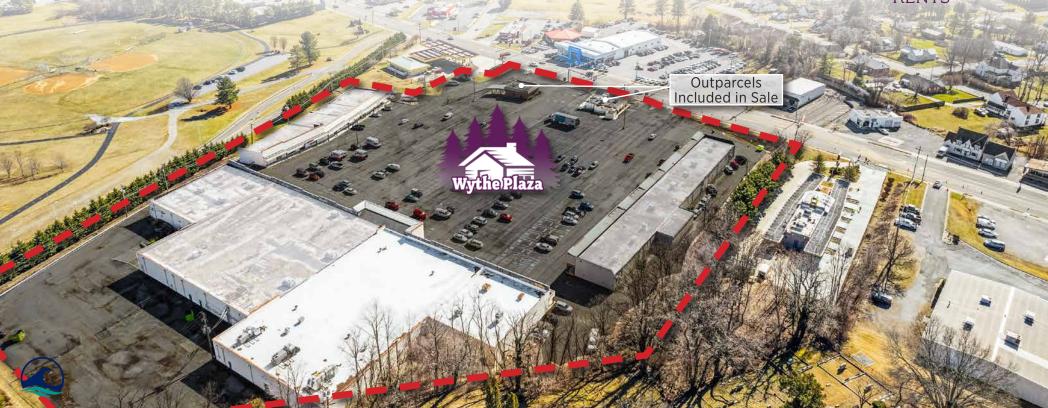

### OPPORTUNITY TO SELL OUTPARCELS FOR ADDITIONAL UPSIDE

Inclusion of both outparcels in sale provides additional upside opportunities to sell.

# Property Specifications

| SITE DESCRIPTION |                                                                                                                                                                                                            |
|------------------|------------------------------------------------------------------------------------------------------------------------------------------------------------------------------------------------------------|
| Property Address | 800 E Main St, Wytheville, VA                                                                                                                                                                              |
| Total Land Area  | 8.69 Acres                                                                                                                                                                                                 |
| Parking          | 4.1 spaces per 1,000 SF                                                                                                                                                                                    |
| Zoning           | B-2 Business                                                                                                                                                                                               |
| IMPROVEMENTS     |                                                                                                                                                                                                            |
| Building Profile | The center consists of six (6) buildings for a total leaseable area of 99,854 square feet, including an anchor box attached to inline space, two inline strip centers, and three free-standing outparcels. |
| Year Built       | 1976/2007                                                                                                                                                                                                  |
| Signage          | One Pylon sign is located at the entrance off E Main<br>Street, at the signalized intersection.                                                                                                            |
| Frontage         | 615 Feet on East Main St                                                                                                                                                                                   |
| CONSTRUCTION DE  | TAILS                                                                                                                                                                                                      |
| Foundation       | Concrete slab-on-grade, steel-frame                                                                                                                                                                        |
| Exterior         | Clad with painted brick masonry units                                                                                                                                                                      |
| Roof             | Steel Web supports covered with metal decking, finished with rubber and gravel                                                                                                                             |
| Roof Warranty    | Roses's roof is under warranty through 12/2/2025                                                                                                                                                           |
| BUILDING SYSTEMS |                                                                                                                                                                                                            |
| HVAC             | Units are roof-mounted                                                                                                                                                                                     |
| Electrical       | All tenants separately metered                                                                                                                                                                             |
| Electricity      | American Electric Power (AEP)                                                                                                                                                                              |
| Water/Sewer      | Town of Wytheville Utility Department (TWUD)                                                                                                                                                               |
| Gas              | Atmos Energy                                                                                                                                                                                               |
|                  |                                                                                                                                                                                                            |