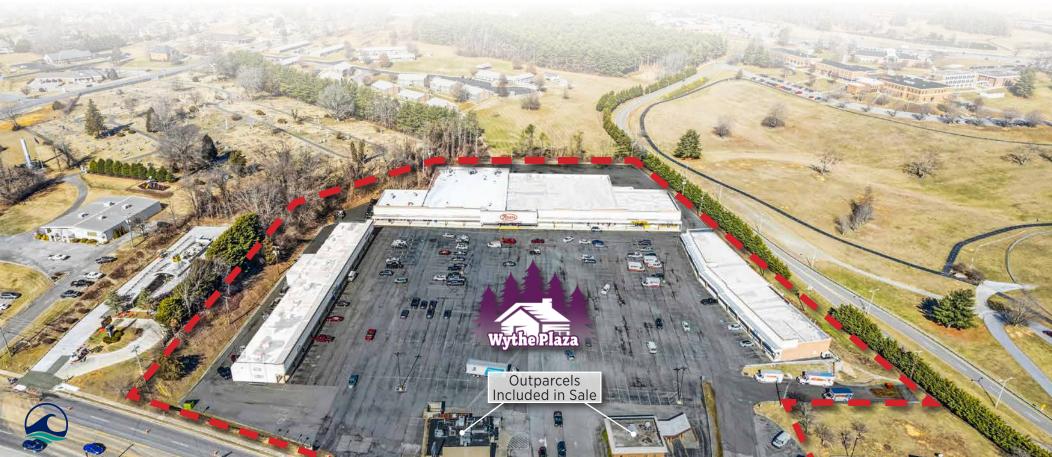

### OPPORTUNITY TO SELL OUTPARCELS FOR ADDITIONAL UPSIDE

Inclusion of both outparcels in sale provides additional upside opportunities to sell.

# Property Specifications

| SITE DESCRIPTION |                                                                                                                                                                                                            |
|------------------|------------------------------------------------------------------------------------------------------------------------------------------------------------------------------------------------------------|
| Property Address | 800 E Main St, Wytheville, VA                                                                                                                                                                              |
| Total Land Area  | 8.69 Acres                                                                                                                                                                                                 |
| Parking          | 4.1 spaces per 1,000 SF                                                                                                                                                                                    |
| Zoning           | B-2 Business                                                                                                                                                                                               |
| IMPROVEMENTS     |                                                                                                                                                                                                            |
| Building Profile | The center consists of six (6) buildings for a total leaseable area of 99,854 square feet, including an anchor box attached to inline space, two inline strip centers, and three free-standing outparcels. |
| Year Built       | 1976/2007                                                                                                                                                                                                  |
| Signage          | One Pylon sign is located at the entrance off E Main<br>Street, at the signalized intersection.                                                                                                            |
| Frontage         | 615 Feet on East Main St                                                                                                                                                                                   |
| CONSTRUCTION DE  | TAILS                                                                                                                                                                                                      |
| Foundation       | Concrete slab-on-grade, steel-frame                                                                                                                                                                        |
| Exterior         | Clad with painted brick masonry units                                                                                                                                                                      |
| Roof             | Steel Web supports covered with metal decking, finished with rubber and gravel                                                                                                                             |
| Roof Warranty    | Roses's roof is under warranty through 12/2/2025                                                                                                                                                           |
| BUILDING SYSTEMS |                                                                                                                                                                                                            |
| HVAC             | Units are roof-mounted                                                                                                                                                                                     |
| Electrical       | All tenants separately metered                                                                                                                                                                             |
| Electricity      | American Electric Power (AEP)                                                                                                                                                                              |
| Water/Sewer      | Town of Wytheville Utility Department (TWUD)                                                                                                                                                               |
| Gas              | Atmos Energy                                                                                                                                                                                               |
|                  |                                                                                                                                                                                                            |