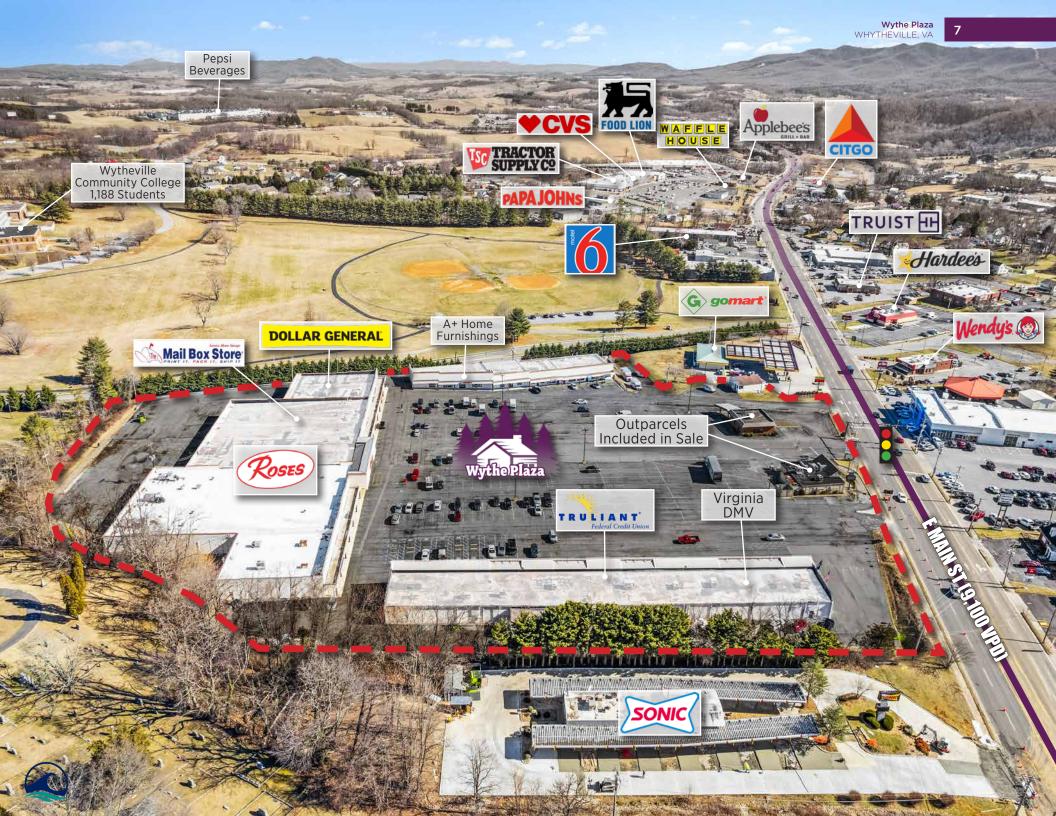

### LOCATED IN A HEAVILY TRAFFICKED CORRIDOR

Proximity to Interstate 81 (54,000 VPD), and fronting E Main St (9,100 VPD), providing ease of access and visibility.

54,000 VPD I-81 9,100 VPD E MAIN ST

### OPPORTUNITY TO SELL OUTPARCELS FOR ADDITIONAL UPSIDE

Inclusion of both outparcels in sale provides additional upside opportunities to sell.