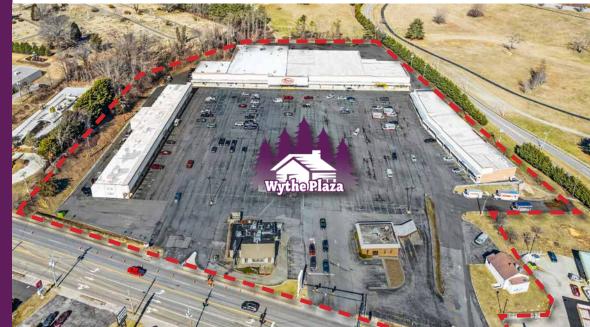

### **Executive Summary**

Atlantic Capital Partners has been exclusively engaged to market for sale Wythe Plaza, a neighborhood shopping center located in Wytheville, VA anchored by Roses Discount Store. The 8.69-acre asset is ideally situated along East Main Street, just off I-81, the main interstate that services Virginia. Wythe Plaza sits less than two miles from a Wytheville Commons, home to a Walmart Supercenter and Lowes, which both enhance daily traffic and exposure for the center.

Totaling 99,854 square feet, Wythe Plaza is presently 86% leased to 14 tenants with 4.3 years of weighted average remaining lease term and a projected 10-year CAGR of 6.27%. The offering of Wythe Plaza allows investors to pursue a value-add shopping center while realizing strong existing cash flow and income growth through leasing opportunities. The stability of the Roses Discount Furniture, making up for 46% of the gross leasable area and 29% of the revenue of the center, provides investors with surety of cash flow through their lease expiration date in May-2029 and two five-year extension options thereafter.

### **RETAIL ANCHORED SHOPPING CENTER**

Privately-owned and operated 99,854 square foot Roses anchored shopping center currently 86% leased to a mix of 14 service oriented retailers.

§ 99,854<sub>SF</sub>

# Property Specifications

| SITE DESCRIPTION |                                                                                                                                                                                                            |
|------------------|------------------------------------------------------------------------------------------------------------------------------------------------------------------------------------------------------------|
| Property Address | 800 E Main St, Wytheville, VA                                                                                                                                                                              |
| Total Land Area  | 8.69 Acres                                                                                                                                                                                                 |
| Parking          | 4.1 spaces per 1,000 SF                                                                                                                                                                                    |
| Zoning           | B-2 Business                                                                                                                                                                                               |
| IMPROVEMENTS     |                                                                                                                                                                                                            |
| Building Profile | The center consists of six (6) buildings for a total leaseable area of 99,854 square feet, including an anchor box attached to inline space, two inline strip centers, and three free-standing outparcels. |
| Year Built       | 1976/2007                                                                                                                                                                                                  |
| Signage          | One Pylon sign is located at the entrance off E Main<br>Street, at the signalized intersection.                                                                                                            |
| Frontage         | 615 Feet on East Main St                                                                                                                                                                                   |
| CONSTRUCTION DE  | TAILS                                                                                                                                                                                                      |
| Foundation       | Concrete slab-on-grade, steel-frame                                                                                                                                                                        |
| Exterior         | Clad with painted brick masonry units                                                                                                                                                                      |
| Roof             | Steel Web supports covered with metal decking, finished with rubber and gravel                                                                                                                             |
| Roof Warranty    | Roses's roof is under warranty through 12/2/2025                                                                                                                                                           |
| BUILDING SYSTEMS |                                                                                                                                                                                                            |
| HVAC             | Units are roof-mounted                                                                                                                                                                                     |
| Electrical       | All tenants separately metered                                                                                                                                                                             |
| Electricity      | American Electric Power (AEP)                                                                                                                                                                              |
| Water/Sewer      | Town of Wytheville Utility Department (TWUD)                                                                                                                                                               |
| Gas              | Atmos Energy                                                                                                                                                                                               |
|                  |                                                                                                                                                                                                            |