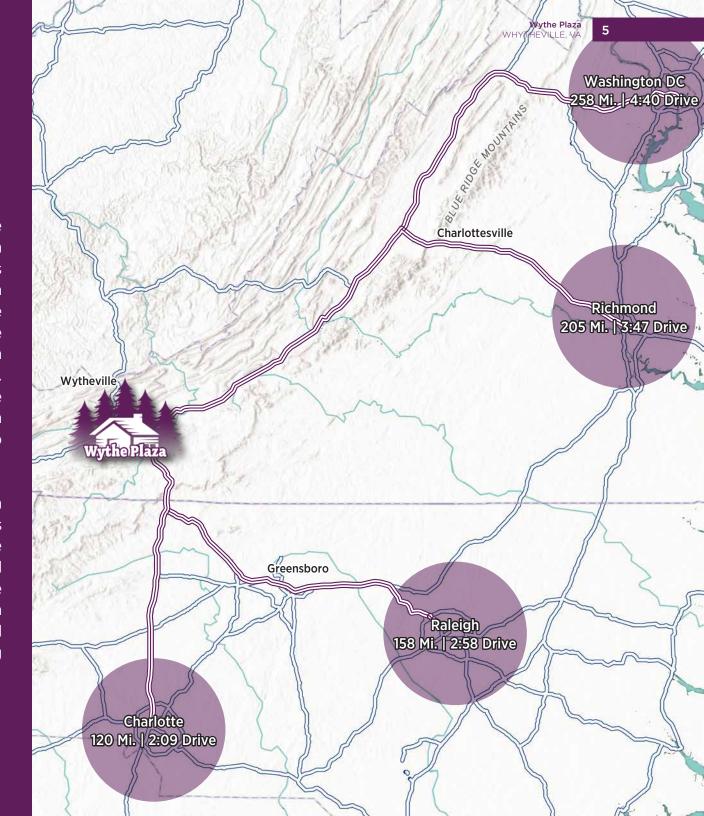

## Wytheville MSA

Wytheville, Virginia, nestled in the picturesque Blue Ridge Highlands, has a population of around 8,000 residents. The town has historically played a strategic role as a crossroads community due to its location at the intersection of Interstates 77 and 81. Wytheville has witnessed steady economic growth, with key industries contributing to its prosperity. Manufacturing, agriculture, and healthcare are integral to the local economy, and the town has embraced a diversification of industries to enhance its economic resilience.