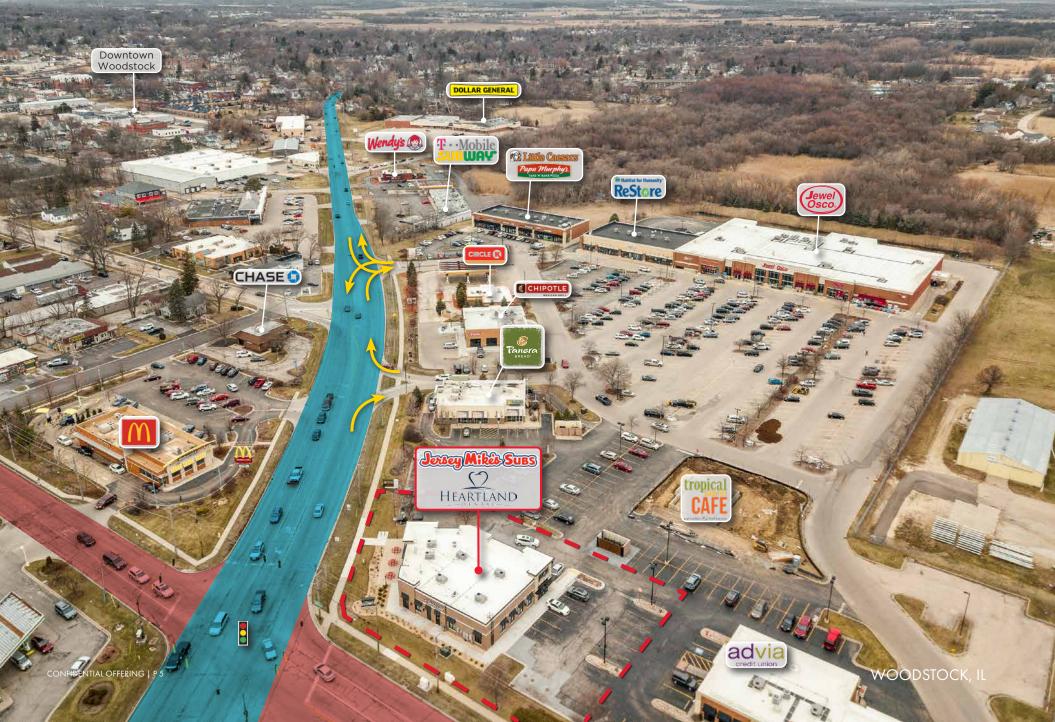

#### Jewel-Osco Outparcel

- This location had 692K visitors in the last 12 months (placer.ai)
- Top-performing location Top 22% of all Jewel-Osco's Nationwide
- Only major grocery store in the immediate region assures predictable and steady traffic patterns to the subject site

#### • Signalized Corner Location

- Located on South Eastwood Drive (14k VPD) with 3 curb-cuts
- High-demand parcel location should the property ever need to be backfilled
- Shared Easement with Panera Bread will promote cross-shopping synergies

#### Surrounding Tax Increment Financing District Will Spur Private Development

- Woodstock's Downtown & Route 47 TIF District was established in January 2019 Blankets area surrounding the subject property
- Tax Increment Financing assists local governments in attracting private development and new businesses to their respective communities
- Tax increments typically include the change in assessed values that result from new construction these dolars are captured by the TIF district and are restricted for private development projects that impact the property located within the district's boundaries