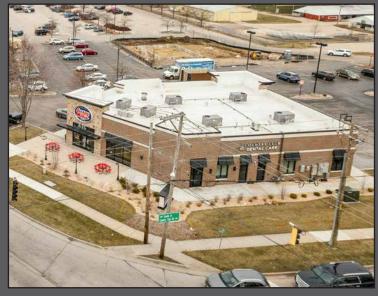

## 935 COUNTRY CLUB RD Woodstock, IL 60098

Actual Property Photo

## INVESTMENT SUMMARY

| Address                   | 935 Country Club Road,<br>Woodstock, IL 60098 |  |  |
|---------------------------|-----------------------------------------------|--|--|
| Property                  | 2 Tenant Retail Building                      |  |  |
| Price                     | \$2,894,000                                   |  |  |
| Cap Rate                  | 6.75%                                         |  |  |
| Current NOI               | \$195,328                                     |  |  |
| NOI Year 6 (10% Increase) | \$214,860                                     |  |  |
| Tenants                   | Jersey Mike's and<br>Heartland Dental         |  |  |
| Lease Types               | Net Leases                                    |  |  |
| Year Built                | 2022                                          |  |  |
| Building SF               | ± 5,548 SF                                    |  |  |
| Parcel Size               | ± 0.70 Acres                                  |  |  |
| Parking Spaces            | ± 31 Spaces                                   |  |  |
| Occupancy                 | 100%                                          |  |  |
| WALT                      | 10 Years                                      |  |  |