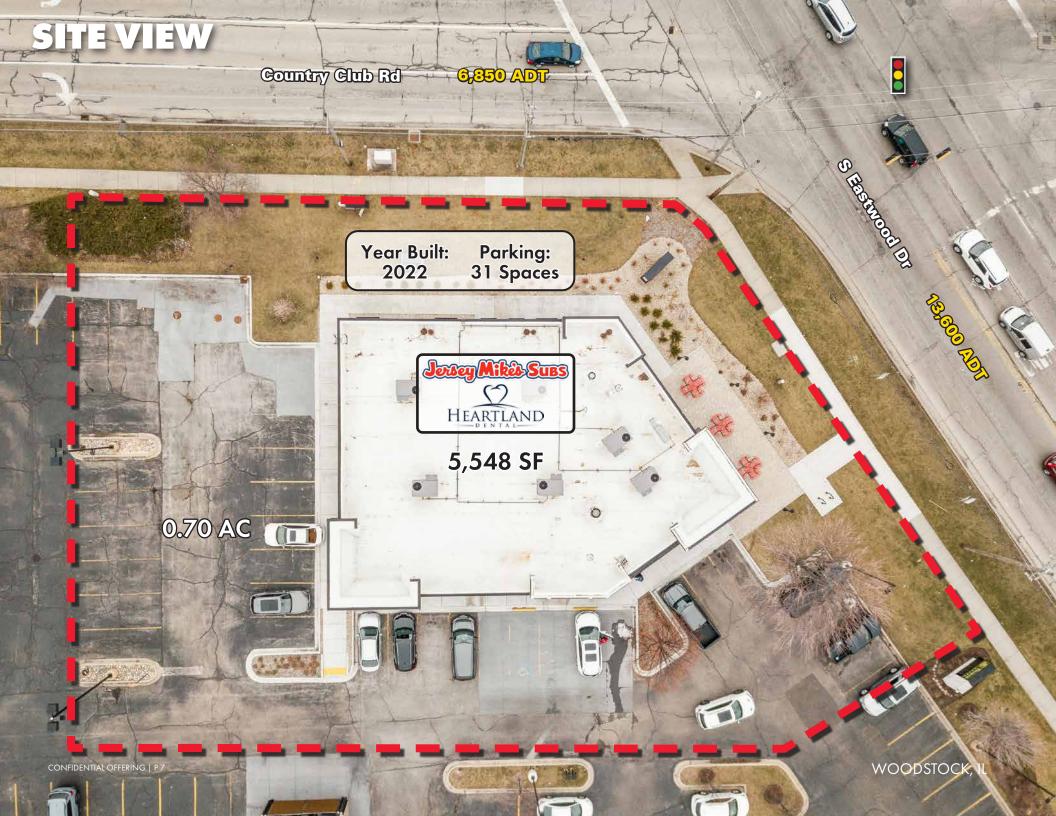

## INVESTMENT SUMMARY

| Address                   | 935 Country Club Road,<br>Woodstock, IL 60098 |  |  |
|---------------------------|-----------------------------------------------|--|--|
| Property                  | 2 Tenant Retail Building                      |  |  |
| Price                     | \$2,894,000                                   |  |  |
| Cap Rate                  | 6.75%                                         |  |  |
| Current NOI               | \$195,328                                     |  |  |
| NOI Year 6 (10% Increase) | \$214,860                                     |  |  |
| Tenants                   | Jersey Mike's and<br>Heartland Dental         |  |  |
| Lease Types               | Net Leases                                    |  |  |
| Year Built                | 2022                                          |  |  |
| Building SF               | ± 5,548 SF                                    |  |  |
| Parcel Size               | ± 0.70 Acres                                  |  |  |
| Parking Spaces            | ± 31 Spaces                                   |  |  |
| Occupancy                 | 100%                                          |  |  |
| WALT                      | 10 Years                                      |  |  |

#### • Signalized Corner Location

- Located on South Eastwood Drive (14k VPD) with 3 curb-cuts
- High-demand parcel location should the property ever need to be backfilled
- Shared Easement with Panera Bread will promote cross-shopping synergies

#### 935 COUNTRY CLUB RD, WOODSTOCK, IL 60098

| Suite | Tenant           | Rentable SF | Percent<br>Occupancy | Lease<br>Commencement | Lease<br>Expiration | Approx.<br>Rent PSF | Base Rent<br>Per Month | Annual<br>Rent | Lease<br>Type | Rental Increases  | Renewal Options   | Guarantee |
|-------|------------------|-------------|----------------------|-----------------------|---------------------|---------------------|------------------------|----------------|---------------|-------------------|-------------------|-----------|
| A1    | Heartland Dental | 3,948       | 71.16%               | 3/1/2022              | 2/28/2032           | \$36.00             | \$11,844               | \$142,128      | NNN           | 10% Every 5 Years | 4, 5 Year Options | Corporate |
| A2    | Jersey Mike's    | 1,600       | 28.84%               | 3/16/2022             | 4/1/2032            | \$33.25             | \$4,433                | \$53,200       | NNN           | 10% Every 5 Years | 2, 5 Year Options | Personal  |
|       | Total SF         | 5,548       | 100%                 |                       |                     | Monthly             | Income                 | \$16,277       |               |                   |                   |           |
|       | Occupied SF      | 5,548       | 100%                 |                       |                     | Annual Income       |                        | \$195,328      |               |                   |                   |           |
|       | Available SF     | 0           | 0%                   |                       |                     | Average             | PSF                    | \$35.21        |               |                   |                   |           |