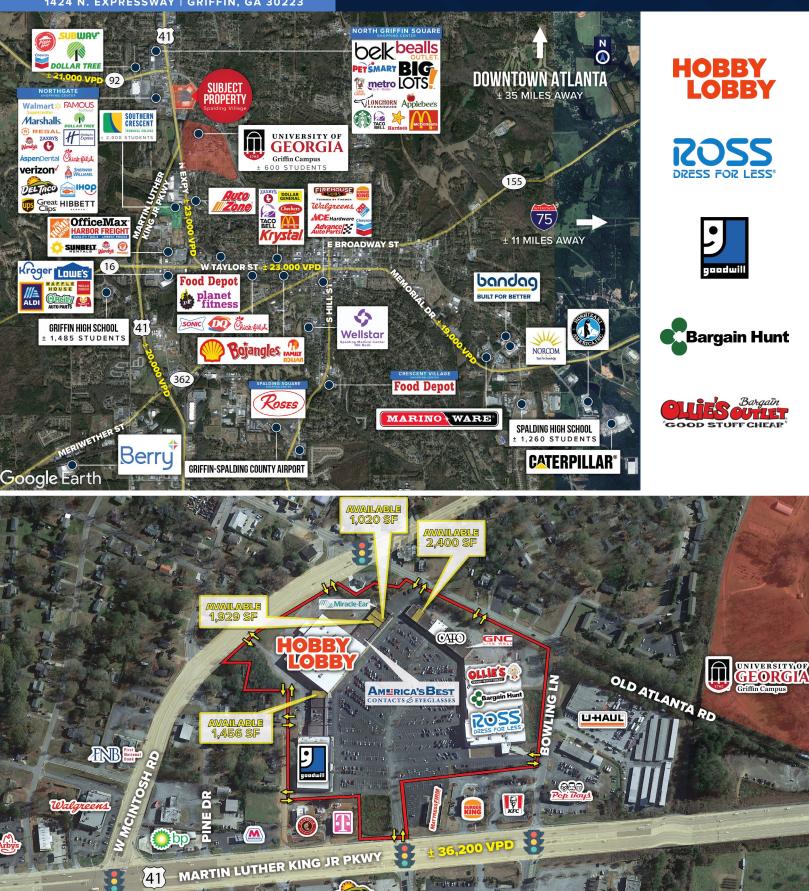

## **INVESTMENT HIGHLIGHTS**

National anchors – Hobby Lobby, Ross Dress For Less, Goodwill, Bargain Hunt and Ollie's Bargain Outlet - comprise over 73% of the Total GLA, with a solid 85.3% overall national tenant roster

**Located on the south side of the Atlanta, GA MSA** - The Capital of the Southeast, which is home to a multifaceted, thriving economy, emerging East Coast technology hub, and center for higher education

Strategic location within the Griffin retail market along highly-trafficked (US-19/US-41/GA-3) - and immediately adjacent to the University of Georgia's 133-acre Griffin Campus

**Part of the retail center of gravity for the city of Griffin** and surrounding communities, with a Walmart Supercenter (shadow anchor) situated directly across the street - ranked #21 of 155 in GA (top 87%) for foot traffic and #906 of 3,896 (top 76%) in the U.S.

**Recent capital improvements limits buyer exposure** - including a new roof installed over Hobby Lobby in early 2024 and parking area sealcoat and stripe in April of 2024

Solid, recent leasing momentum in 2023 and 2024 off of which an incoming Buyer can continue to build - including Miracle Ear and Grinville Dental Clinic on a 10-yr lease

**Synergistic mix of low-cost providers** - like Hobby Lobby, Ollie's, Ross, Bargain Hunt, Goodwill and more makes the Property a one-stop shopping destination for value-minded consumers

Anticipated pricing guidance equates to a highly attractive price per square foot opportunity - well below current replacement cost