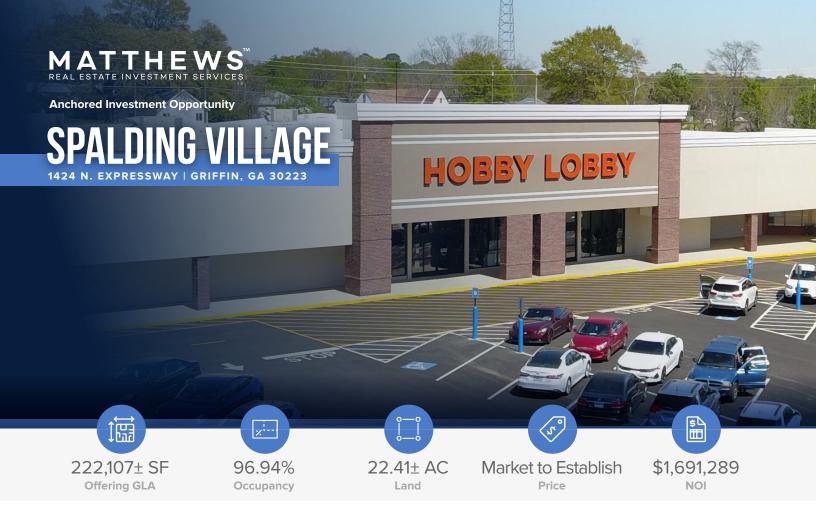

## **INVESTMENT HIGHLIGHTS**

National anchors – Hobby Lobby, Ross Dress For Less, Goodwill, Bargain Hunt and Ollie's Bargain Outlet - comprise over 73% of the Total GLA, with a solid 85.3% overall national tenant roster

**Located on the south side of the Atlanta, GA MSA** - The Capital of the Southeast, which is home to a multifaceted, thriving economy, emerging East Coast technology hub, and center for higher education

Strategic location within the Griffin retail market along highly-trafficked (US-19/US-41/GA-3) - and immediately adjacent to the University of Georgia's 133-acre Griffin Campus

**Part of the retail center of gravity for the city of Griffin** and surrounding communities, with a Walmart Supercenter (shadow anchor) situated directly across the street - ranked #21 of 155