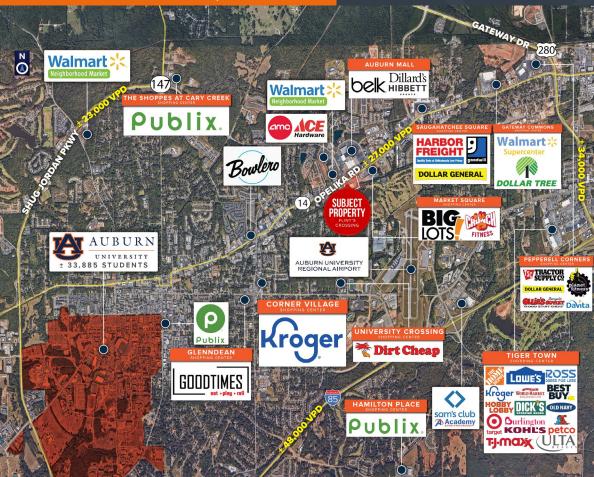

# **INVESTMENT HIGHLIGHTS**

Well-located in Auburn – a growing SEC college town which is home to Auburn University (33,885 students) - Along with a solid local economy centered around education, manufacturing, and healthcare

Anchored by a high-performing HomeGoods and Michaels - two national credit anchors - Which boast an average remaining lease term exceeding 6 years

Strategic main and main position across from Auburn Mall, at the nexus of Auburn's retail corridor - At the pin corner of Opelika Rd & E University Dr - the busiest intersection in the city, accessing 47,000± VPD