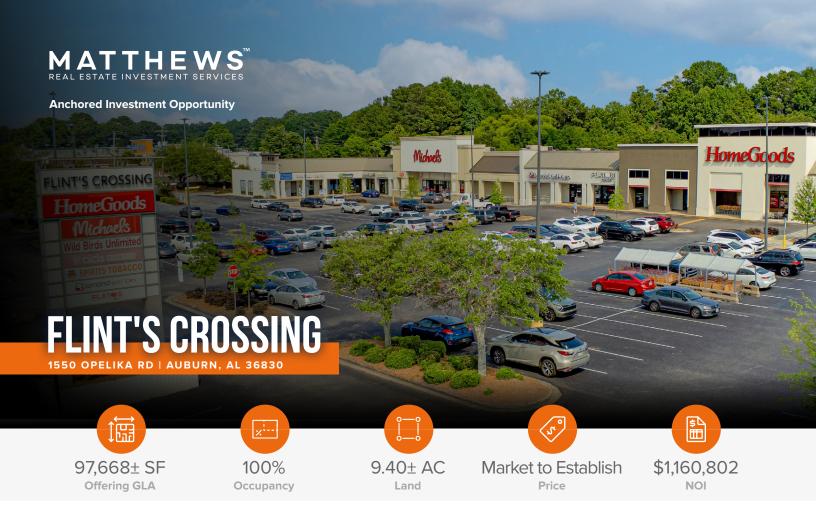

# FLINT'S CROSSING

MATTHEWS

REAL ESTATE INVESTMENT SERVICES

1550 OPELIKA RD | AUBURN, AL 36830

Anchored by a high-performing HomeGoods and Michaels - two national credit anchors - Which boast an average remaining lease term exceeding 6 years

Strategic main and main position across from Auburn Mall, at the nexus of Auburn's retail corridor - At the pin corner of Opelika Rd & E University Dr - the busiest intersection in the city, accessing 47,000± VPD

Resilient tenant roster bolstered by over 75% national and strong regional retailers - Including a plethora of restaurants, medical providers, beauty, and service-oriented tenants

In addition to HomeGoods on a new 10-yr lease, accounting for 22,850± SF, recent leasing momentum includes 15,115± SF of new tenants since 2022 - Underscoring the Property's ongoing viability and demand within the Auburn retail market