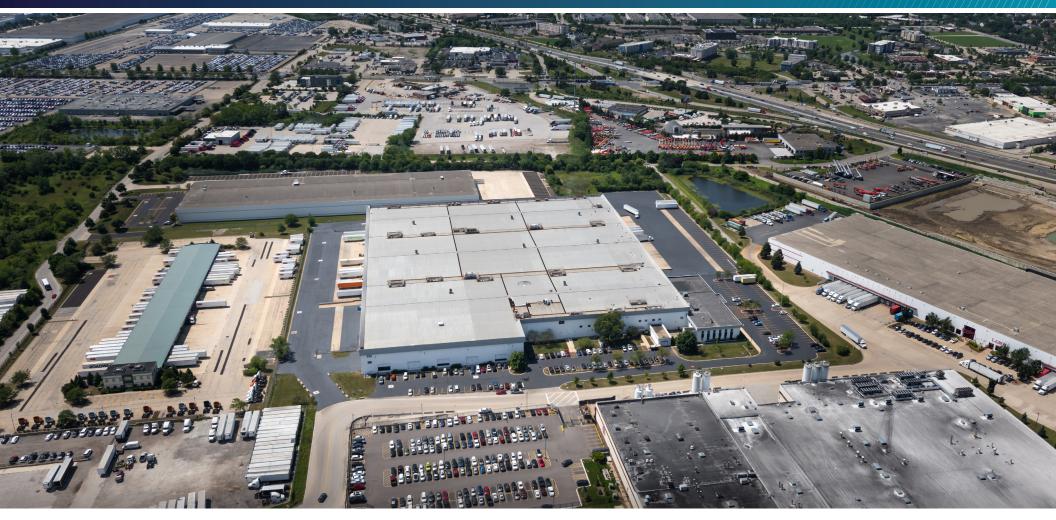

# THE **OFFERING**

Cushman & Wakefield's National Industrial Advisory Group has been retained by ownership as its exclusive adviser in the sale of 555 Saint James Gate (the "Property") in Bolingbrook, Illinois. The 404,000 square foot modern facility is situated in the center of the I-55 Industrial Corridor in an established industrial park.

The Property is located in one of Chicago's most sought-after industrial submarkets, benefiting from unmatched interstate access, proximity to a deep labor pool, access to an abundance of amenities, and low Will County taxes. With immediate access to I-55 and I-355, the subject location provides direct access to the entire Chicago metropolitan area.