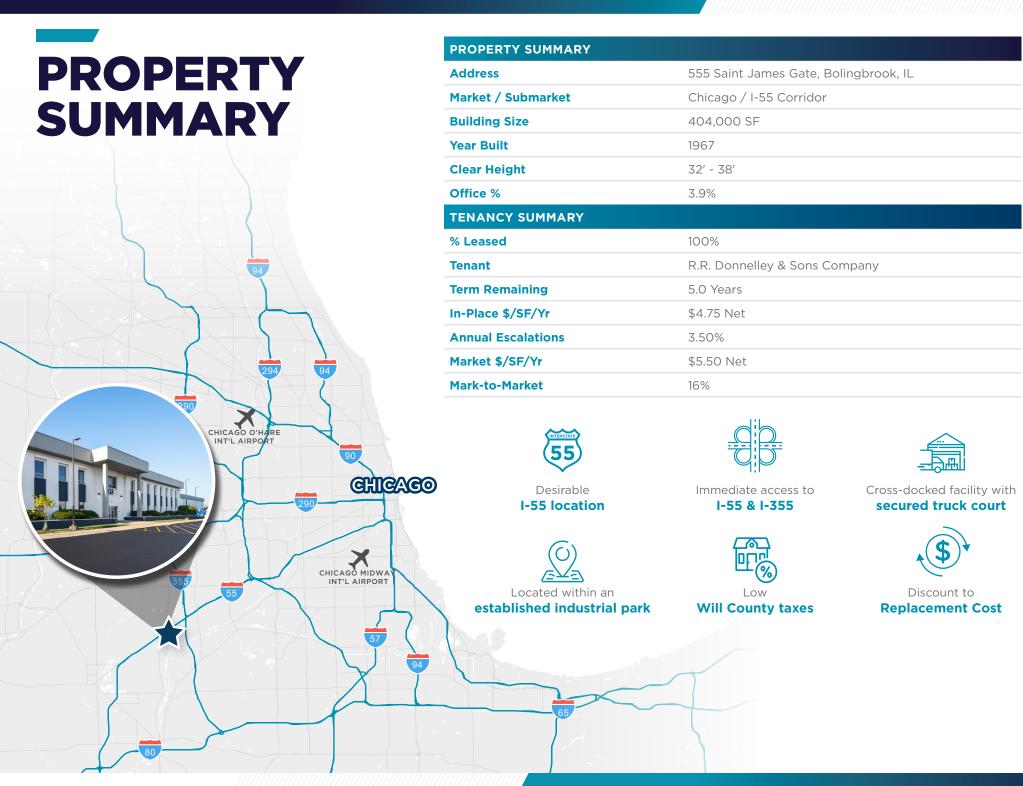

# THE **OFFERING**

Cushman & Wakefield's National Industrial Advisory Group has been retained by ownership as its exclusive adviser in the sale of 555 Saint James Gate (the "Property") in Bolingbrook, Illinois. The 404,000 square foot modern facility is situated in the center of the I-55 Industrial Corridor in an established industrial park.

The Property is located in one of Chicago's most sought-after industrial submarkets, benefiting from unmatched interstate access, proximity to a deep labor pool, access to an abundance of amenities, and low Will County taxes. With immediate access to I-55 and I-355, the subject location provides direct access to the entire Chicago metropolitan area.

The Property is 100% leased to R.R. Donnelley & Sons Company, a prominent worldwide supplier of diverse business communication services and marketing solutions. The company has occupied the premises since 2019 and recently extended their tenure by signing a 5-year lease that commences in January 2025.

## **PROPERTY OVERVIEW**

Tenant **R.R. DONNELLEY** 

Term Remaining **5.0 YEARS** 

\$1.9M