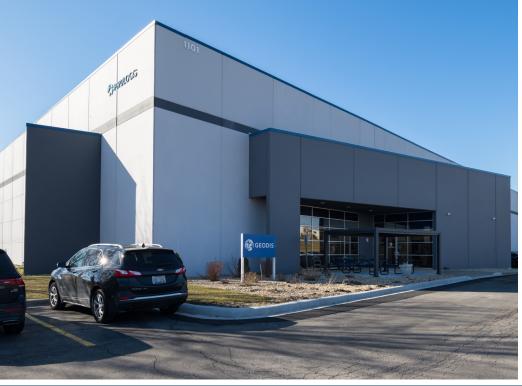

## THE OFFERING

Cushman & Wakefield's National Industrial Advisory Group is pleased to offer the opportunity to acquire the I-55/I-88 **Corridor Portfolio** (the "Portfolio"). The Portfolio is a collection of two assets totaling 1,368,391 SF located in the I-55 and I-88 industrial submarkets of Chicago.

Situated in two of Chicago's leading submarkets, the Portfolio benefits from unmatched interstate access, proximity to a deep labor pool, access to an abundance of amenities, and low real estate taxes.

The Portfolio is 100% leased to two tenants with 4.5 years of weighted average lease term remaining. Both tenants have been in the subject locations since construction completion. have expanded the buildings, and extended their lease for a combined total of 7 terms. The subject locations are strategic to both tenants' operations.