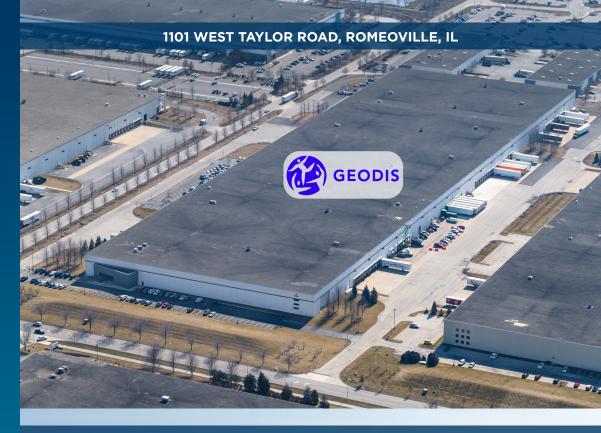

## THE OFFERING

Cushman & Wakefield's National Industrial Advisory Group is pleased to offer the opportunity to acquire the I-55/I-88 **Corridor Portfolio** (the "Portfolio"). The Portfolio is a collection of two assets totaling 1,368,391 SF located in the I-55 and I-88 industrial submarkets of Chicago.

Situated in two of Chicago's leading submarkets, the Portfolio benefits from unmatched interstate access, proximity to a deep labor pool, access to an abundance of amenities, and low real estate taxes.