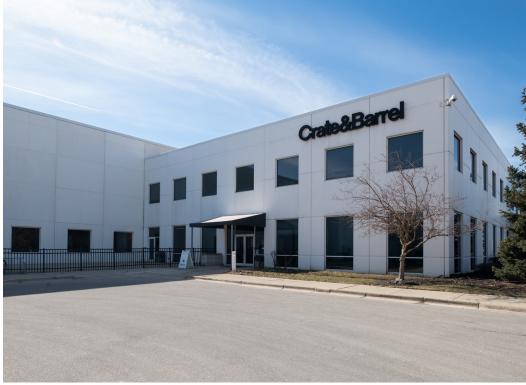

## THE OFFERING

Cushman & Wakefield's National Industrial Advisory Group is pleased to offer the opportunity to acquire the I-55/I-88 **Corridor Portfolio** (the "Portfolio"). The Portfolio is a collection of two assets totaling 1,368,391 SF located in the I-55 and I-88 industrial submarkets of Chicago.

Situated in two of Chicago's leading submarkets, the Portfolio benefits from unmatched interstate access, proximity to a deep labor pool, access to an abundance of amenities, and low real estate taxes.

The Portfolio is 100% leased to two tenants with 4.5 years of weighted average lease term remaining. Both tenants have been in the subject locations since construction completion. have expanded the buildings, and extended their lease for a combined total of 7 terms. The subject locations are strategic to both tenants' operations.