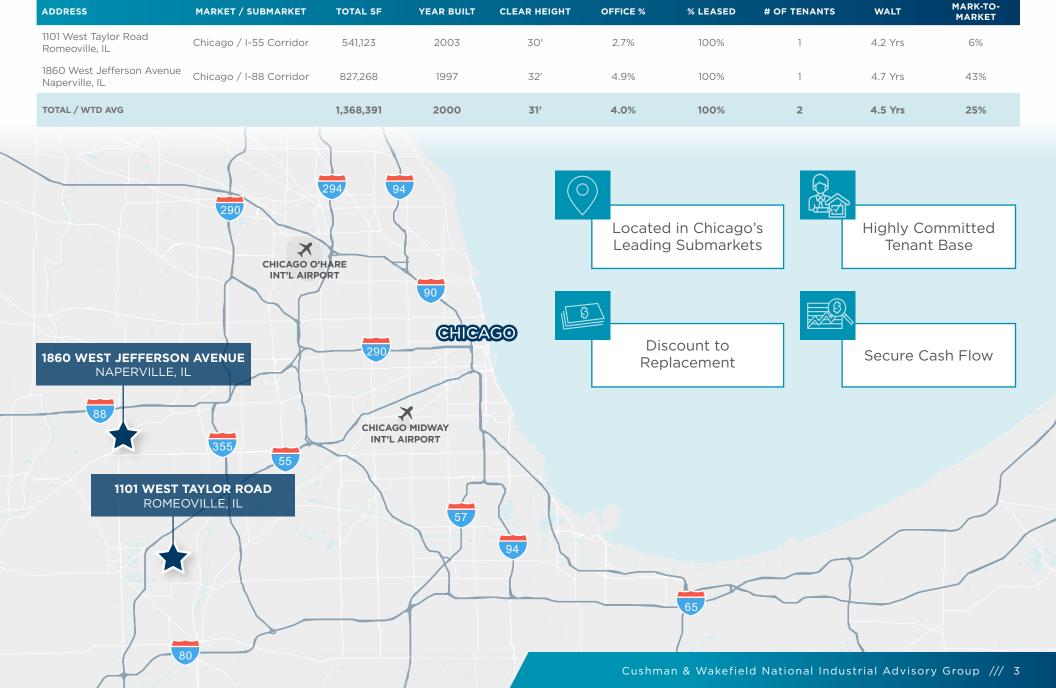

## THE OFFERING

Cushman & Wakefield's National Industrial Advisory Group is pleased to offer the opportunity to acquire the I-55/I-88 **Corridor Portfolio** (the "Portfolio"). The Portfolio is a collection of two assets totaling 1,368,391 SF located in the I-55 and I-88 industrial submarkets of Chicago.

Situated in two of Chicago's leading submarkets, the Portfolio benefits from unmatched interstate access, proximity to a deep labor pool, access to an abundance of amenities, and low real estate taxes.

The Portfolio is 100% leased to two tenants with 4.5 years of weighted average lease term remaining. Both tenants have been in the subject locations since construction completion. have expanded the buildings, and extended their lease for a combined total of 7 terms. The subject locations are strategic to both tenants' operations.

#### **PROPERTY OVERVIEW**

1,368,391 SF