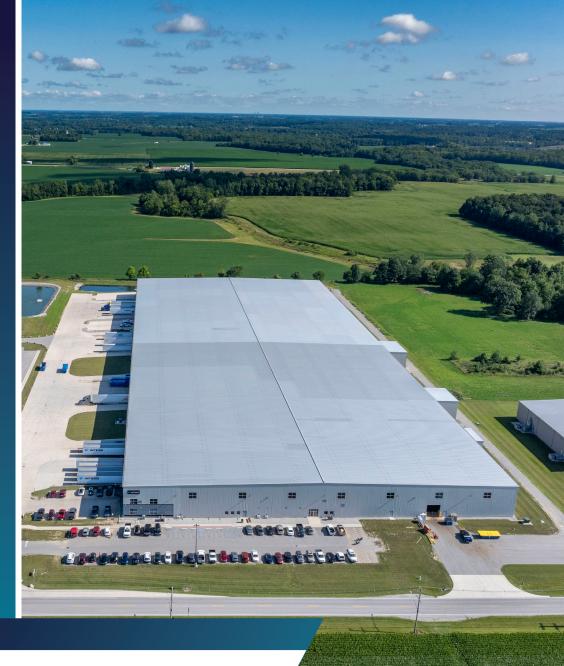

Totaling 404,300 square feet, the Property is 100% leased to a single tenant, Inteva Products, LLC, with 11.1 years of lease term remaining and operates as a Tier 1 supplier for General Motors production plant in Fort Wayne. This highly functional asset is situated in Wells County, benefitting from a pro-growth business climate, strong automotive sector, and access to a skilled and diverse workforce.

### **PROPERTY SUMMARY**

ADDRESS 1805 West Lancaster Street

Bluffton, IN

MARKET / Fort Wayne / Wells County

**SQUARE FEET** 404,300 SF

YEAR BUILT 2015 / 2019 (expansion)

CLEAR HEIGHT 36'8"

**OFFICE** % 3.1%