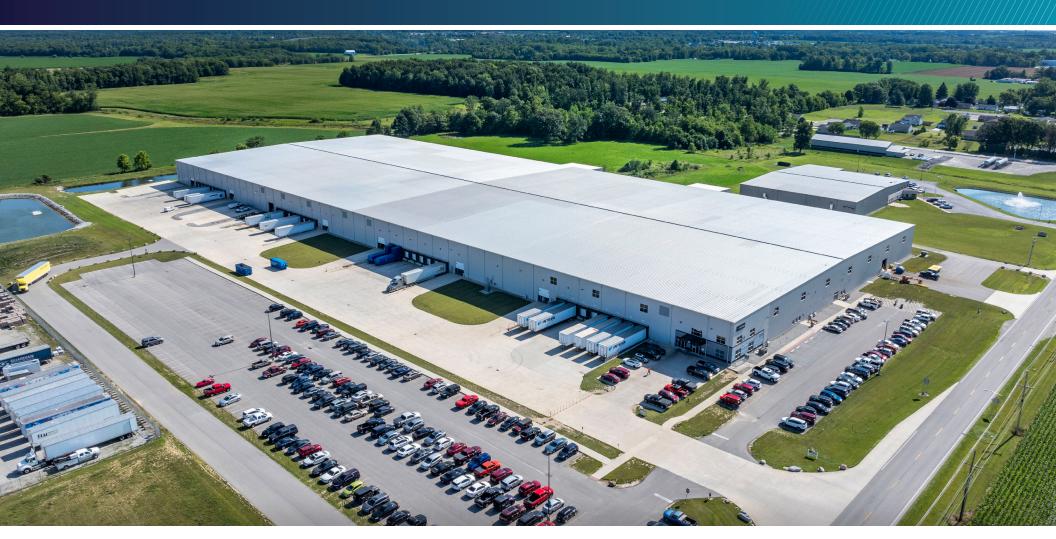

# 1805 WEST LANCASTER STREET

BLUFFTON, IN

LONG-TERM LEASE • MISSION CRITICAL FACILITY • HIGHLY FUNCTIONAL ASSET

# THE OFFERING

Cushman & Wakefield's National Industrial Advisory Group has been retained by Ownership as its exclusive advisor in the sale of the **1805 West Lancaster Street**, a state-of-theart manufacturing facility located in Fort Wayne, Indiana Industrial market (the "Property").

Totaling 404,300 square feet, the Property is 100% leased to a single tenant, Inteva Products, LLC, with 11.1 years of lease term remaining and operates as a Tier 1 supplier for General Motors production plant in Fort Wayne. This highly functional asset is situated in Wells County, benefitting from a pro-growth business climate, strong automotive sector, and access to a skilled and diverse workforce.