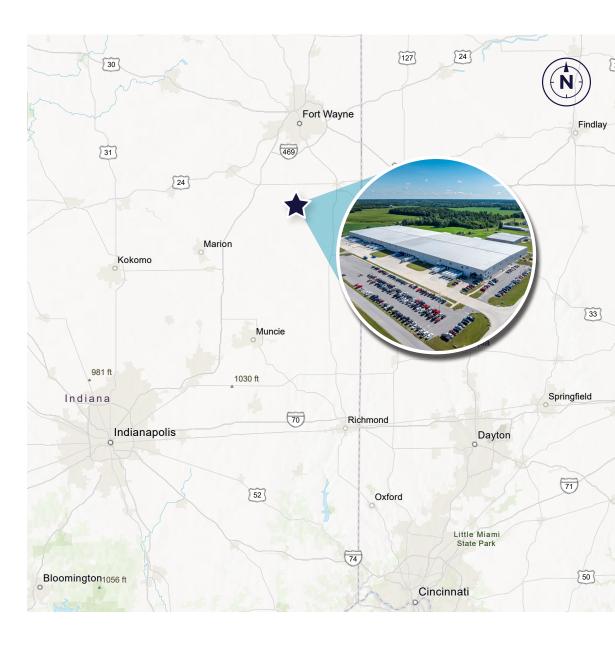

Totaling 404,300 square feet, the Property is 100% leased to a single tenant, Inteva Products, LLC, with 11.1 years of lease term remaining and operates as a Tier 1 supplier for General Motors production plant in Fort Wayne. This highly functional asset is situated in Wells County, benefitting from a pro-growth business climate, strong automotive sector, and access to a skilled and diverse workforce.

### **PROPERTY SUMMARY**

ADDRESS 1805 West Lancaster Street

Bluffton, IN

MARKET / Fort Wayne / Wells County

**SQUARE FEET** 404,300 SF

YEAR BUILT 2015 / 2019 (expansion)

CLEAR HEIGHT 36'8"

**OFFICE** % 3.1%